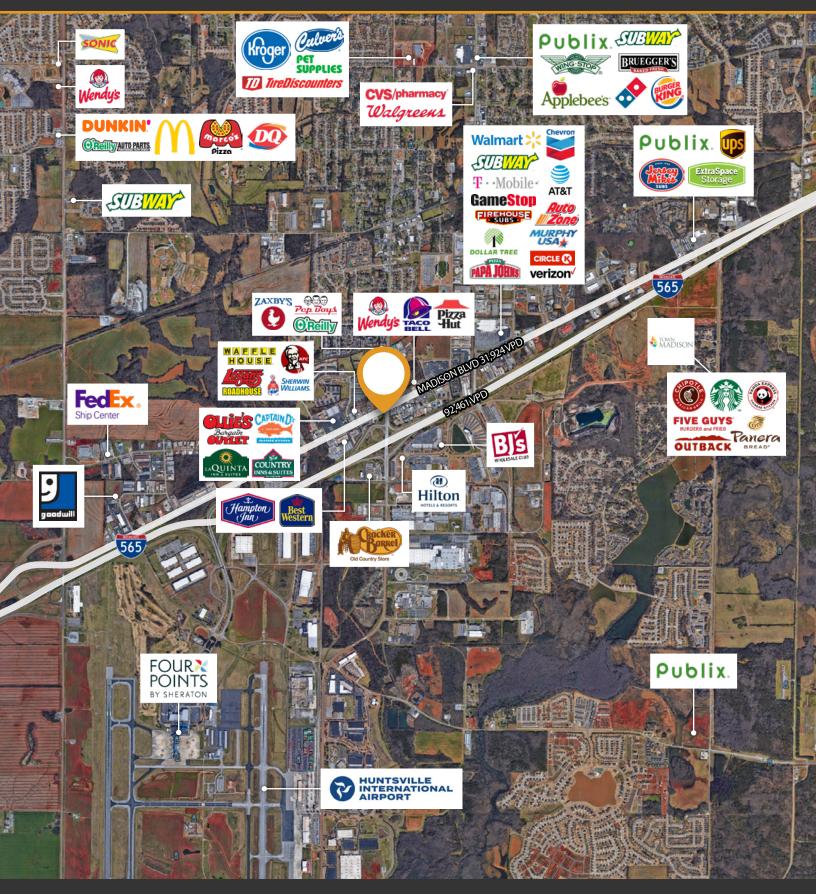

AC

| DEMOGRAPHICS     | 1-Mile   | 3-Miles   | 5-Miles   |
|------------------|----------|-----------|-----------|
| Population       | 3,716    | 37,642    | 79,718    |
| Households       | 1,834    | 15,816    | 31,371    |
| Avg HH Income    | \$97,159 | \$146,267 | \$160,723 |
| Median HH Income | \$67,416 | \$106,927 | \$123,935 |

## **PROPERTY HIGHLIGHTS:**

- O High visibility opportunity in a high traffic area.
- Over 31,000 cars on Madison Blvd and over 21,000 on Sullivan St.
- O Property is located on a signalized intersection with multiple ingress/egress points.
- O Easy access to I-565.
- Just South of Downtown Madison.
- In close proximity to the mixed-use development, Town Madison, and County Line Rd.



FOR MORE INFORMATION:

Zac Buckley, VP of Leasing

## PROPERTY MAP





FOR MORE INFORMATION:

Zac Buckley, VP of Leasing