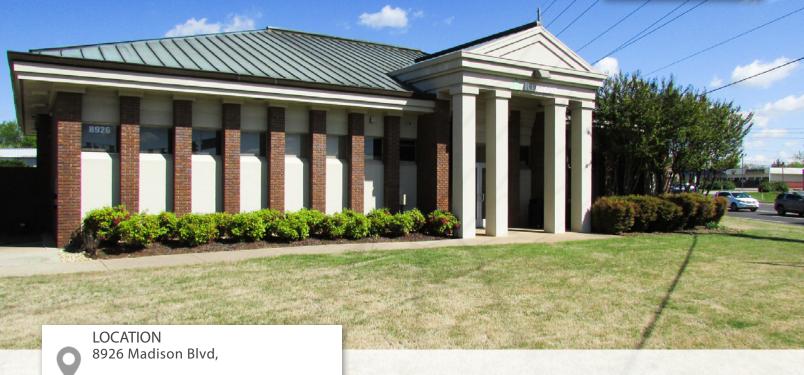

## FORMER BANK BRANCH FOR SALE

## 8926 MADISON BLVD, MADISON, AL

TYPE OF PROPERTY
Retail or Office

Madison, AL 35758

BUILDING SIZE 3,667 SF on 1.87 AC

| DEMOGRAPHICS     | 1-Mile   | 3-Miles   | 5-Miles   |
|------------------|----------|-----------|-----------|
| Population       | 3,716    | 37,642    | 79,718    |
| Households       | 1,834    | 15,816    | 31,371    |
| Avg HH Income    | \$97,159 | \$146,267 | \$160,723 |
| Median HH Income | \$67,416 | \$106,927 | \$123,935 |

## **PROPERTY HIGHLIGHTS:**

- O High visibility opportunity in a high traffic area.
- Over 31,000 cars on Madison Blvd and over 21,000 on Sullivan St.
- O Property is located on a signalized intersection with multiple ingress/egress points.
- O Easy access to I-565.
- Just South of Downtown Madison.
- In close proximity to the mixed-use development, Town Madison, and County Line Rd.