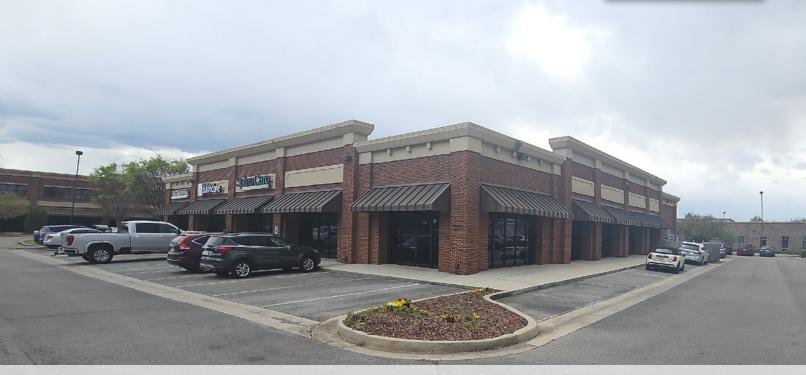

#### **ABOUT THE PROPERTY**

810 Shoney Drive SW is located directly off busy South Memorial Parkway and in close proximity to a variety of restaurants and retail businesses. Signage opportunities are available for future tenants.

#### PROPERTY HIGHLIGHTS:

- O Suite includes 7 offices, conference room, break room, copy area, reception area, and large open work area with cubicles and private restrooms.
- Suite has front and back entrances.
- Existing furniture may remain if desired.
- O Site features well-kempt, attractive landscaping.
- Ample parking for employees and clientele.
- Easily accessible from South Memorial Parkway.