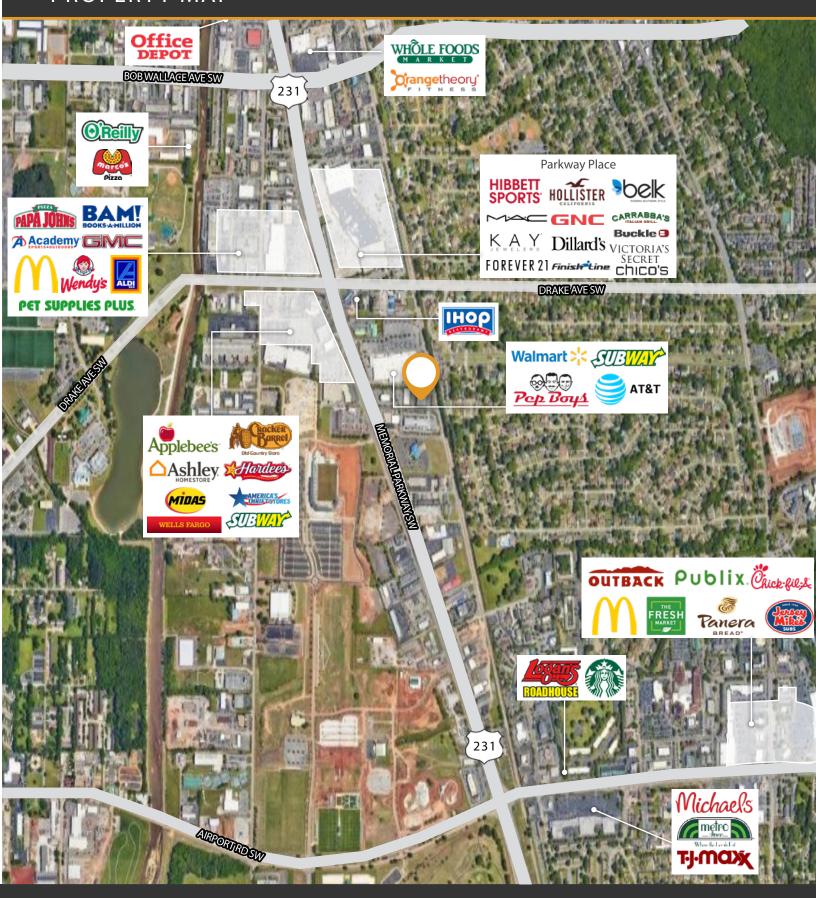

#### **ABOUT THE PROPERTY**

810 Shoney Drive SW is located directly off busy South Memorial Parkway and in close proximity to a variety of restaurants and retail businesses. Signage opportunities are available for future tenants.

### PROPERTY MAP

FOR MORE INFORMATION: Eric St. John, CCIM

📞 256-384-7603 💟 eric@crunkletonassociates.com