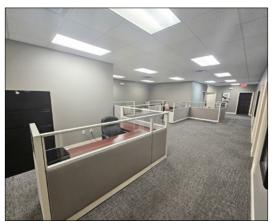

#### PROPERTY HIGHLIGHTS:

- O Suite includes 7 offices, conference room, break room, copy area, reception area, and large open work area with cubicles and private restrooms.
- Suite has front and back entrances.
- Existing furniture may remain if desired.
- O Site features well-kempt, attractive landscaping.
- Ample parking for employees and clientele.
- Easily accessible from South Memorial Parkway.

# **SUITE 110 FLOOR PLAN & PICTURES**