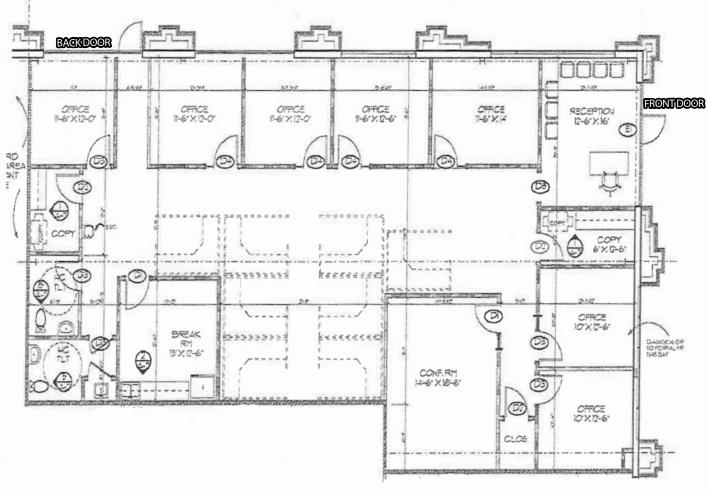

#### PROPERTY HIGHLIGHTS:

- O Suite includes 7 offices, conference room, break room, copy area, reception area, and large open work area with cubicles and private restrooms.
- Suite has front and back entrances.
- Existing furniture may remain if desired.
- O Site features well-kempt, attractive landscaping.
- Ample parking for employees and clientele.
- Easily accessible from South Memorial Parkway.

# **SUITE 110 FLOOR PLAN & PICTURES**