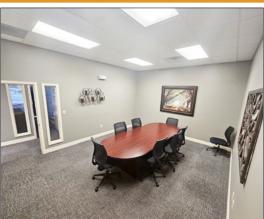

# **SUITE 110 FLOOR PLAN & PICTURES**

#### PROPERTY HIGHLIGHTS:

- O Suite includes 7 offices, conference room, break room, copy area, reception area, and large open work area with cubicles and private restrooms.
- Suite has front and back entrances.
- Existing furniture may remain if desired.
- O Site features well-kempt, attractive landscaping.
- Ample parking for employees and clientele.
- Easily accessible from South Memorial Parkway.