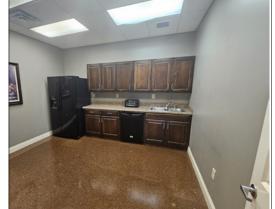

#### PROPERTY HIGHLIGHTS:

- O Suite includes 7 offices, conference room, break room, copy area, reception area, and large open work area with cubicles and private restrooms.
- Suite has front and back entrances.
- Existing furniture may remain if desired.
- O Site features well-kempt, attractive landscaping.
- Ample parking for employees and clientele.
- Easily accessible from South Memorial Parkway.

# **SUITE 110 FLOOR PLAN & PICTURES**