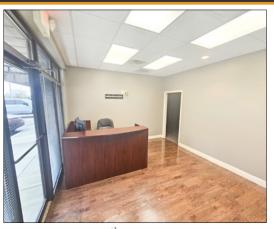

# **SUITE 110 FLOOR PLAN & PICTURES**

#### PROPERTY HIGHLIGHTS:

- O Suite includes 7 offices, conference room, break room, copy area, reception area, and large open work area with cubicles and private restrooms.
- Suite has front and back entrances.
- Existing furniture may remain if desired.
- O Site features well-kempt, attractive landscaping.
- Ample parking for employees and clientele.
- Easily accessible from South Memorial Parkway.