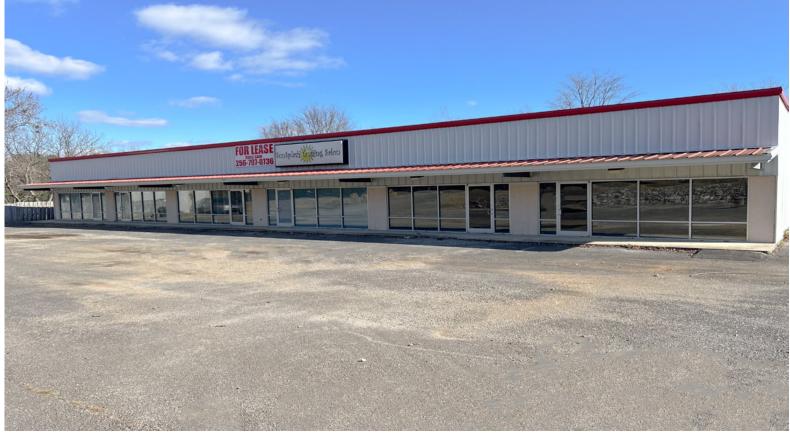

## ABOUT THE PROPERTY

Great opportunity to purchase or lease a vacnt 6,000 square ft. multipurpose building in the New Market, AL area. The property has six vacant suites perfectly suited for retail or flex space. The property sits on 1 acre.

## SPACE AVAILABLE

1,000 SF - 6,000 SF