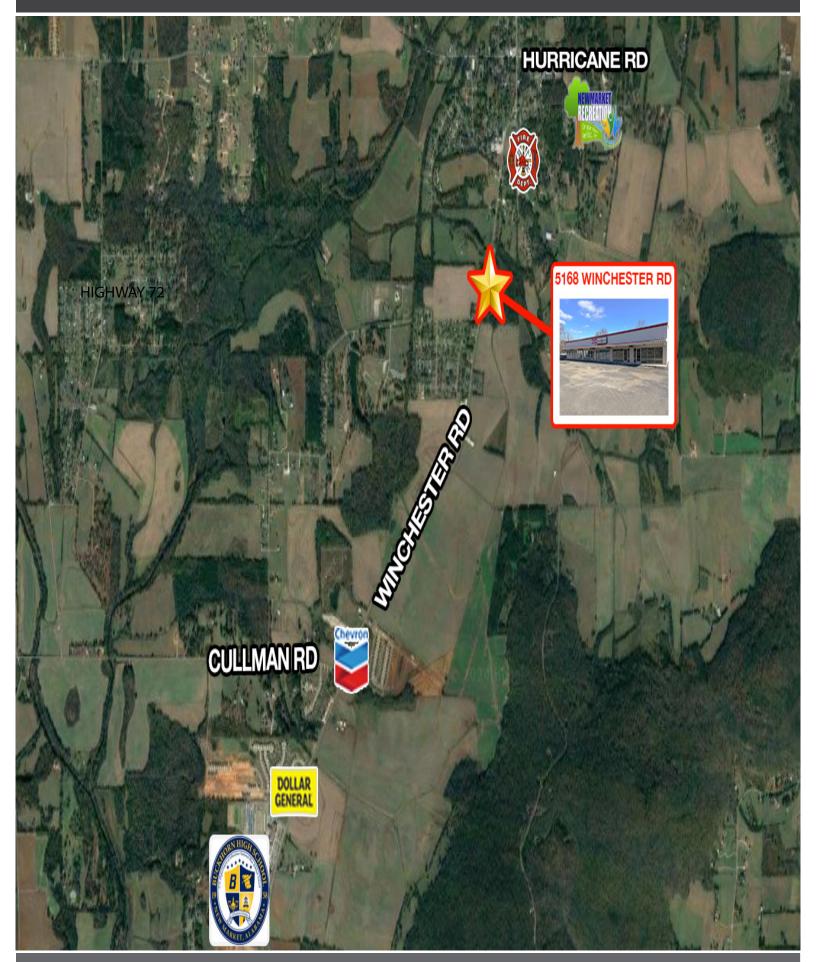

### PROPERTY HIGHLIGHTS

- The property is in close proximity to Buckhorn Highschool.
- Located in a rapidly growing area within the greater Huntsville area, with numerous new residential developments in the vicinity. The Avergae Household Income for this area is \$103,000.
- The multipurpose building could be suitable for retail, office, or flex space.

# **LOCATION**

5168 Winchester Road New Market, AL 35761