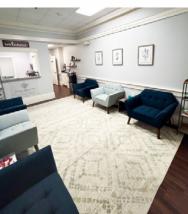

#### PROPERTY HIGHLIGHTS:

- Suite includes waiting room, reception office, lab area, break room, private restroom and 4 or 5 exam rooms depending on how they are used.
- O Suite has been recently updated.
- Common restrooms on each floor.
- O Building features both front and rear entrances.
- O Ample parking is available for employees and clients on all sides of the building.