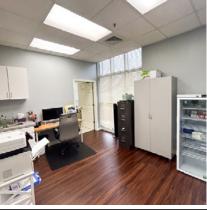

#### PROPERTY HIGHLIGHTS:

- Suite includes waiting room, reception office, lab area, break room, private restroom and 4 or 5 exam rooms depending on how they are used.
- O Suite has been recently updated.
- Common restrooms on each floor.
- O Building features both front and rear entrances.
- O Ample parking is available for employees and clients on all sides of the building.