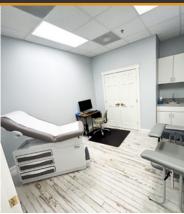

#### PROPERTY HIGHLIGHTS:

- Suite includes waiting room, reception office, lab area, break room, private restroom and 4 or 5 exam rooms depending on how they are used.
- O Suite has been recently updated.
- Common restrooms on each floor.
- O Building features both front and rear entrances.
- O Ample parking is available for employees and clients on all sides of the building.