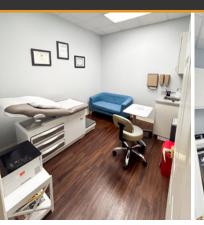

#### PROPERTY HIGHLIGHTS:

- Suite includes waiting room, reception office, lab area, break room, private restroom and 4 or 5 exam rooms depending on how they are used.
- O Suite has been recently updated.
- Common restrooms on each floor.
- O Building features both front and rear entrances.
- O Ample parking is available for employees and clients on all sides of the building.