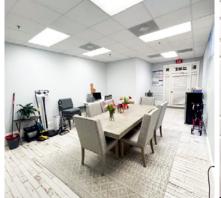

#### PROPERTY HIGHLIGHTS:

- Suite includes waiting room, reception office, lab area, break room, private restroom and 4 or 5 exam rooms depending on how they are used.
- O Suite has been recently updated.
- Common restrooms on each floor.
- O Building features both front and rear entrances.
- O Ample parking is available for employees and clients on all sides of the building.