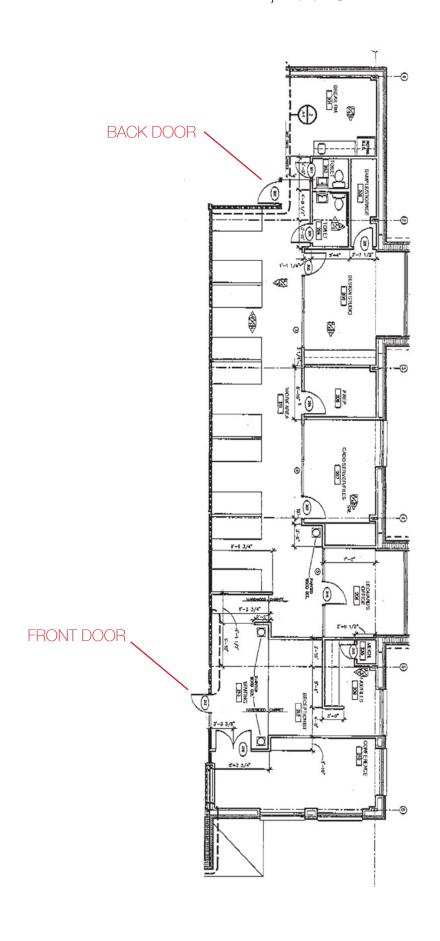

stance: Mason Dixon and Canadian Bakin'.

#### **AVAILABLE SUITES** Up to 8,055 SF (Can be Combined)

 Suite 100
 2,800 SF

 Suite 101
 2,800 SF

 Suite 201
 2,455 SF

#### **ABOUT THE PROPERTY**

415-A Church Street is a beautiful location for office users to join the heart of the city and Huntsville's main district for business, luxury living, dining, retail, and entertainment. Building A is located within a development that's surrounded by multiple businesses and retail concepts for great cotenancy.

#### **LOCATION**

415-A Church Street Huntsville, AL 35801

#### **PRICE**

Call For Pricing.

#### FOR MORE INFORMATION CALL

Eric St. John 256-384-7603 eric@crunkletonassociates.com



SUITE 100 - FLOOR PLAN 2,800 SF SUITE 101 - FLOOR PLAN 2,800 SF



## SUITE 201 - FLOOR PLAN 2,455 SF



# MAP SHOWING PROPERTY LOCATION THE LOFTS Preservation C Pres TEtoile, HOLTZ LINCOLN MILL DISTRICT Domino's OLD TOWN NEIGHBORHOOD CANADIAN BAKIN & MOOM BAKESHOP 200M Big Stand MELT DOSH 415 CHURCH STREET DG<sub>×</sub> HONEST COFFEE ROASTERS 106 JEFFERSON TWICKENHAM VBC DOWNTOV