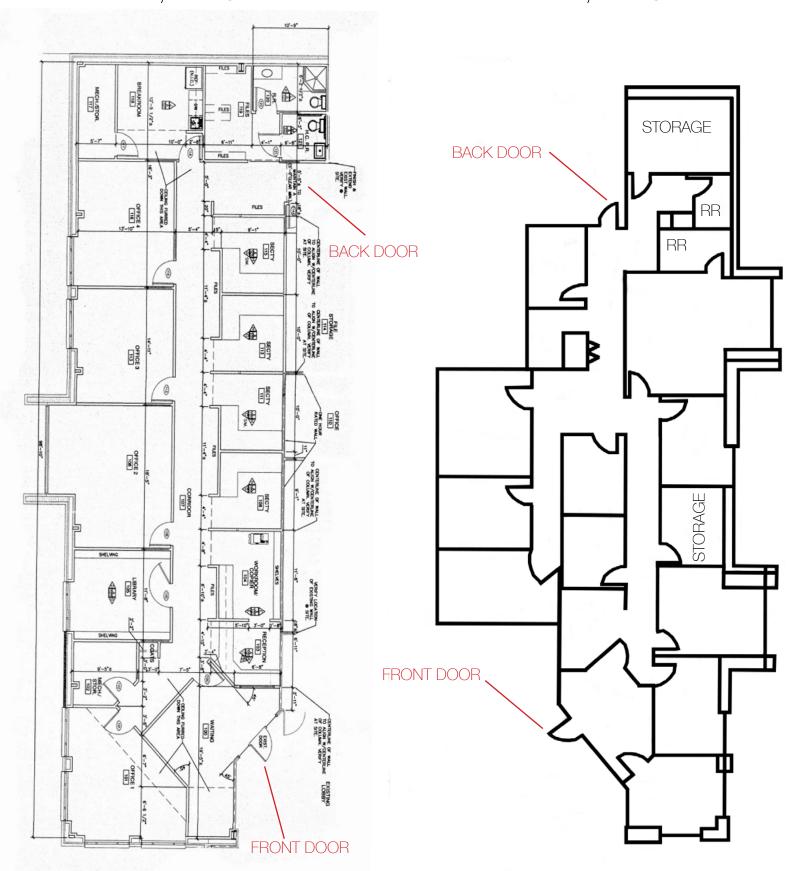

#### **AVAILABLE SUITES** Up to 8,055 SF (Can be Combined)

 Suite 100
 2,800 SF

 Suite 101
 2,800 SF

 Suite 201
 2,455 SF

#### FOR MORE INFORMATION CALL

Eric St. John 256-384-7603 eric@crunkletonassociates.com

SUITE 100 - FLOOR PLAN 2,800 SF SUITE 101 - FLOOR PLAN 2,800 SF