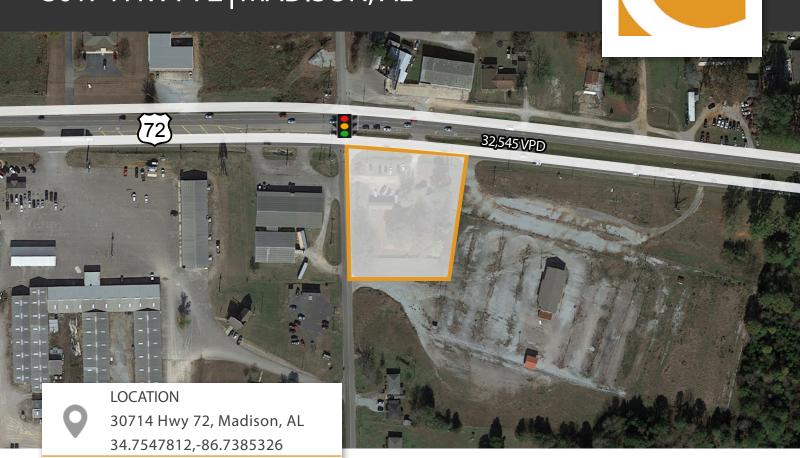

#### **ABOUT THE PROPERTY:**

Situated at a signalized intersection along Highway 72, this property boasts excellent visibility and has a very high traffic count. It is surrounded by a rapidly growing suburban area and in close proximity to the expansive Clift Farm development and other prominent retailers. There is potential for annexation into the City of Huntsville.

#### **PROPERTY HIGHLIGHTS:**

- Located at a signalized intersection.
- O Surrounded in a high-growth, suburban area.
- O Potential to be connected into the city of Huntsville for sewer access.
- High traffic count and visibility.