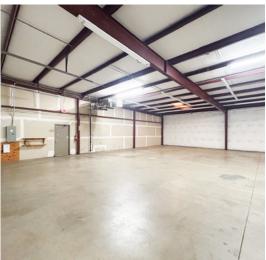

## **ABOUT THE PROPERTY**

This building offers fully conditioned warehouse space complete with a reception area, alongside one office and two restrooms for added convenience. Provides ample vertical space for various operational needs. Situated in central Huntsville enhancing connectivity for businesses and clientele alike.

## PROPERTY HIGHLIGHTS:

- O Building features fully conditioned warehouse space with reception area, 1 office and 2 restrooms.
- O Building has 2 rollup doors that are 12'x 12'.
- O Clear height is 13'4" in front and 12' in back approximately.
- O Located in central Huntsville with easy access to I-565 and Memorial Parkway.