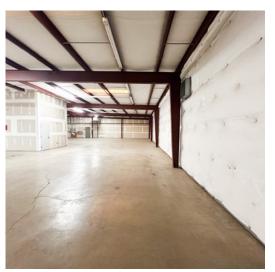

## **ABOUT THE PROPERTY**

This building offers fully conditioned warehouse space complete with a reception area, alongside one office and two restrooms for added convenience. Provides ample vertical space for various operational needs. Situated in central Huntsville enhancing connectivity for businesses and clientele alike.

## PROPERTY HIGHLIGHTS:

- O Building features fully conditioned warehouse space with reception area, 1 office and 2 restrooms.
- O Building has 2 rollup doors that are 12'x 12'.
- O Clear height is 13'4" in front and 12' in back approximately.
- O Located in central Huntsville with easy access to I-565 and Memorial Parkway.