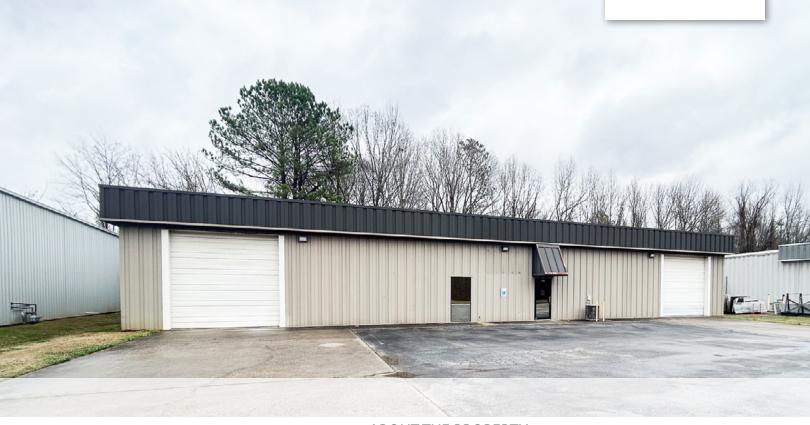

## **ABOUT THE PROPERTY**

This building offers fully conditioned warehouse space complete with a reception area, alongside one office and two restrooms for added convenience. Provides ample vertical space for various operational needs. Situated in central Huntsville enhancing connectivity for businesses and clientele alike.

## PROPERTY HIGHLIGHTS:

- O Building features fully conditioned warehouse space with reception area, 1 office and 2 restrooms.
- O Building has 2 rollup doors that are 12'x 12'.
- O Clear height is 13'4" in front and 12' in back approximately.
- O Located in central Huntsville with easy access to I-565 and Memorial Parkway.