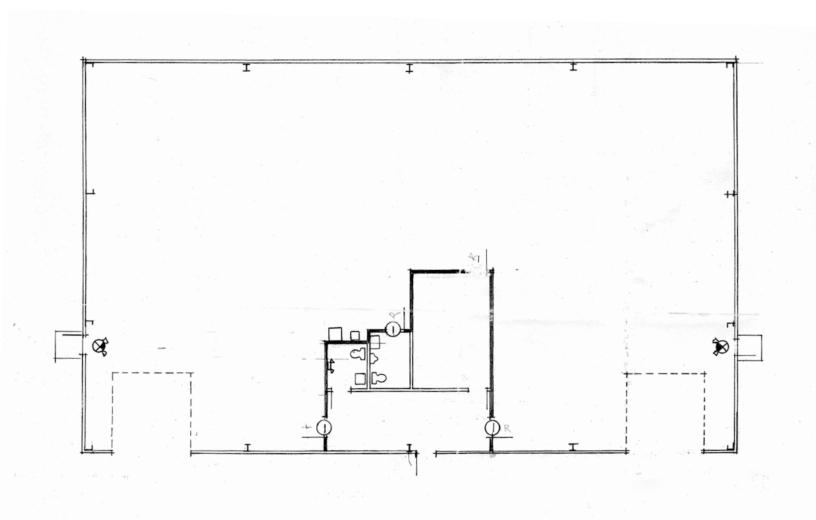

## **ABOUT THE PROPERTY**

This building offers fully conditioned warehouse space complete with a reception area, alongside one office and two restrooms for added convenience. Provides ample vertical space for various operational needs. Situated in central Huntsville enhancing connectivity for businesses and clientele alike.

## PROPERTY HIGHLIGHTS:

- O Building features fully conditioned warehouse space with reception area, 1 office and 2 restrooms.
- O Building has 2 rollup doors that are 12'x 12'.
- O Clear height is 13'4" in front and 12' in back approximately.
- O Located in central Huntsville with easy access to I-565 and Memorial Parkway.

## **PROPERTY MAP**

FOR MORE INFORMATION:

Eric St. John, CCIM