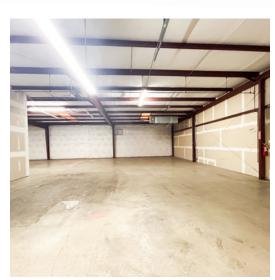

## **ABOUT THE PROPERTY**

This building offers fully conditioned warehouse space complete with a reception area, alongside one office and two restrooms for added convenience. Provides ample vertical space for various operational needs. Situated in central Huntsville enhancing connectivity for businesses and clientele alike.

## PROPERTY HIGHLIGHTS:

- O Building features fully conditioned warehouse space with reception area, 1 office and 2 restrooms.
- O Building has 2 rollup doors that are 12'x 12'.
- O Clear height is 13'4" in front and 12' in back approximately.
- O Located in central Huntsville with easy access to I-565 and Memorial Parkway.