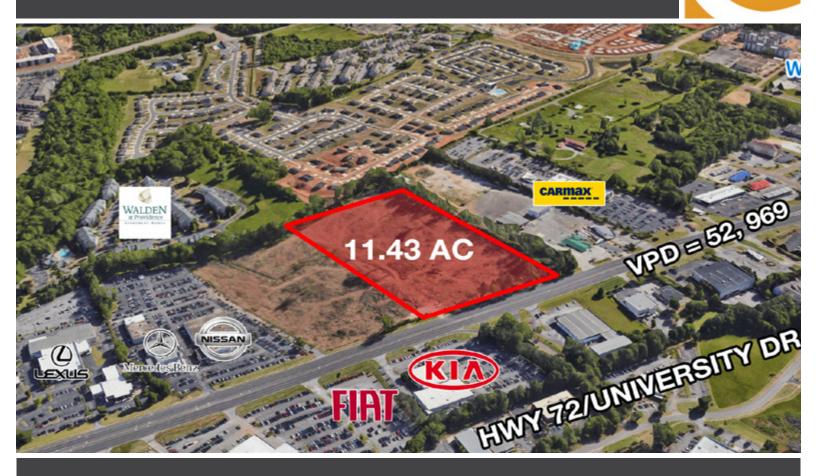

#### **PROPERTY HIGHLIGHTS**

- Highly visible site on one of Huntsville busiest corridors.
- One of the last remaining land parcels along University Drive between Mid-City and Providence.
- Site has been clear cut and is ready for development.

AVG VEHICLES PER DAY: 52,969

## ABOUT THE PROPERTY

This property sits along one of Huntsville's busiest retail corridors and is surrounded by numerous apartments, hotels, retail and residential.

#### LOCATION

HWY 72/University Drive Huntsville, AL 35806 LATITUDE & LONGITUDE: 34.747756, -86.688614

ACRES AVAILABLE 11.43 AC (can be divided)