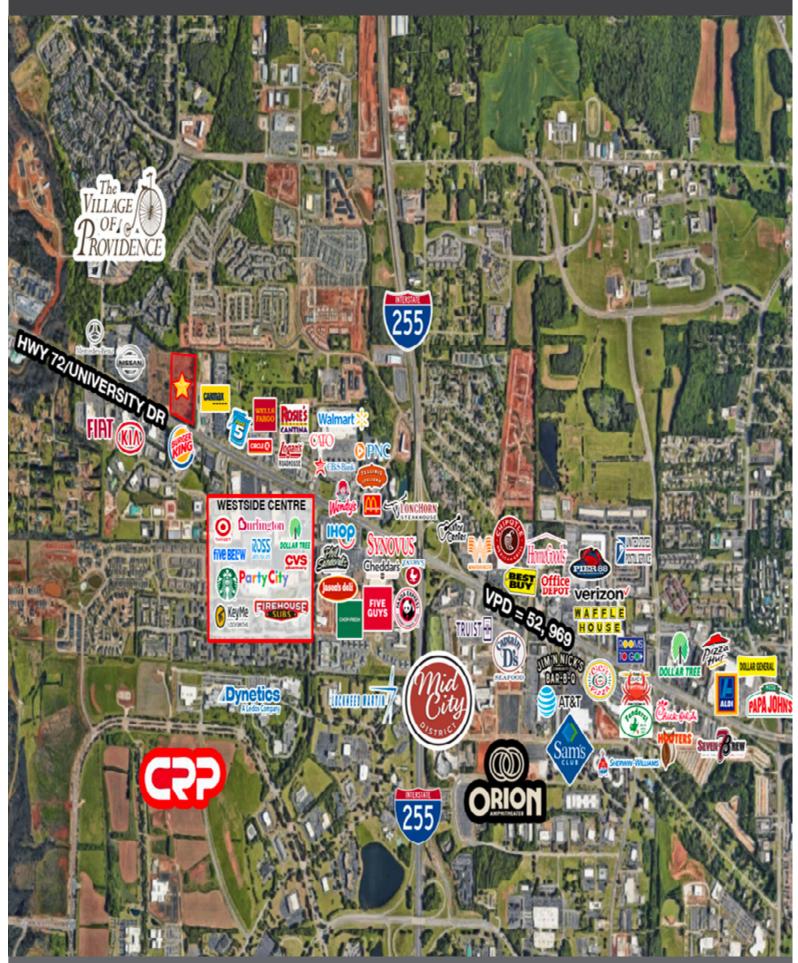

#### **PROPERTY HIGHLIGHTS**

- Highly visible site on one of Huntsville busiest corridors.
- One of the last remaining land parcels along University Drive between Mid-City and Providence.
- Site has been clear cut and is ready for development.

AVG VEHICLES PER DAY: 52,969

## ABOUT THE PROPERTY

This property sits along one of Huntsville's busiest retail corridors and is surrounded by numerous apartments, hotels, retail and residential.