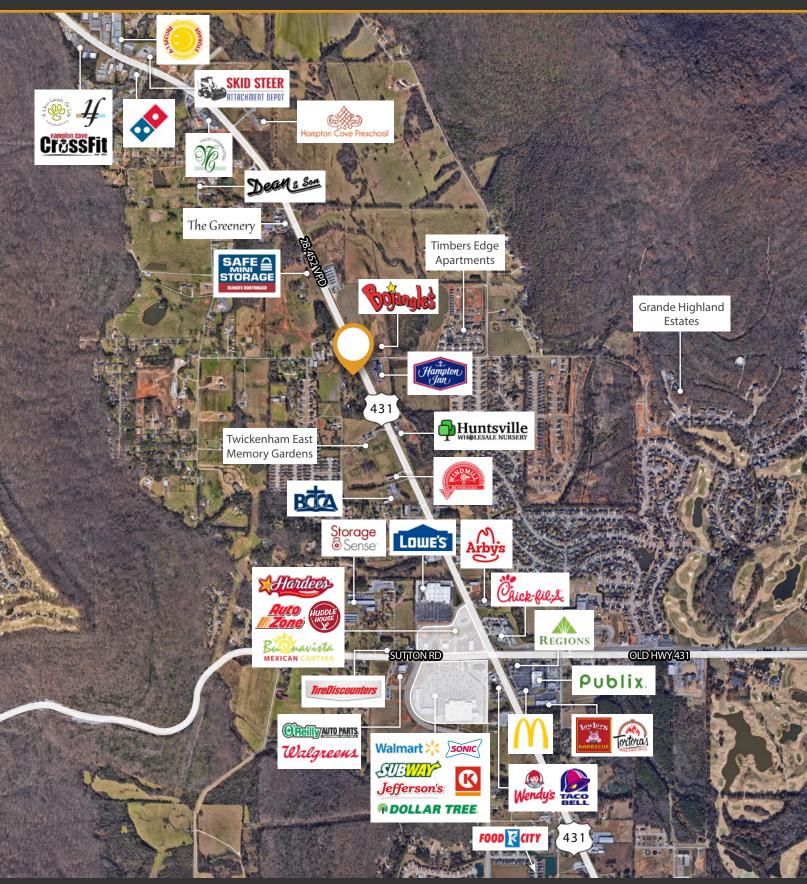

### ABOUT THE PROPERTY

**Boj**angles

431

- O Retail Land (parcel) for sale in Madison County.
- Want to advertise to retailers as an up-and-coming area.

431

**CALDWELLIN** 

 Located on one of the busiest retail corridors in Huntsville/Madison.

#### PROPERTY HIGHLIGHTS:

- O Located at a signalized intersection.
- O Surrounded in a high-income, suburban area.
- Potential to be connected into the city of Huntsville for sewer access.
- O High traffic count and visibility.
- High growth-rate with new developing multi-family construction.

## **PROPERTY MAP**

FOR MORE INFORMATION: Anusha Alapati Davis 4 256-384-7608 anusha@crunkletonassociates.com