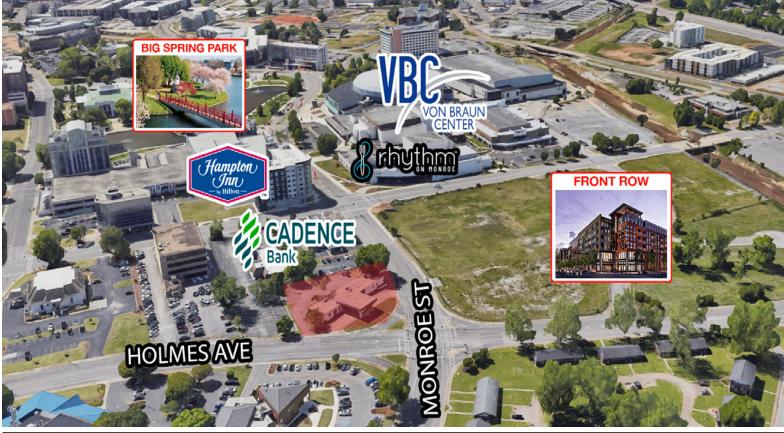

## PROPERTY HIGHLIGHTS

- Easy access to and from I-565.
- Property is near more than 1,000 existing hotel rooms in the downtown area.
- Centrally located in Downtown Huntsville surrounded by restaurants and shopping.
- Located in the entertainment district and makes for a great food & beverage opportunity with plenty of onsite parking and covered patio.
- Can easily be seen from Memorial Parkway, which has an estimated 100,000 vehicles passing per day.
- Next door to Front Row, which is downtown Huntsville's newest development with over 350 apartments and 40,000 sf of restuarant and retail space.

## **ABOUT THE PROPERTY**

601 Monroe is a rare hard corner property located in Downtown Huntsville with great signage available. The property is located directly across the street from Front Row, downtown Huntsville's newest mixed-use development currently under construction making it an extraordinary office, retail, or food & beverage opportunity.