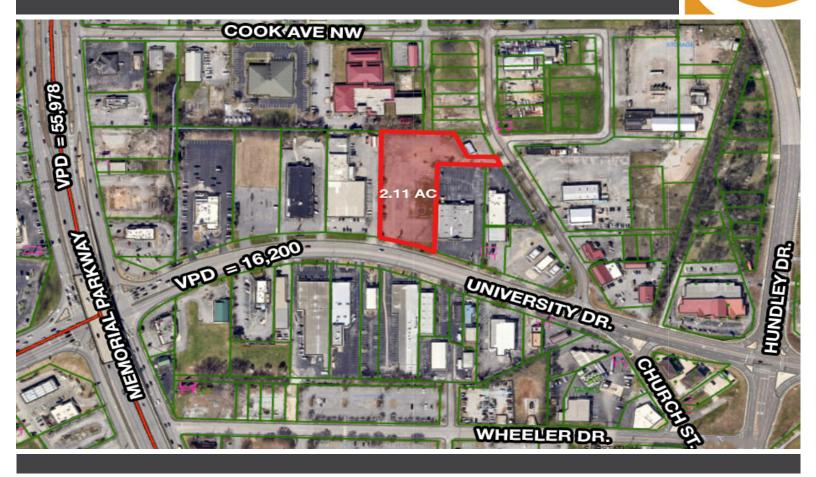

## **PROPERTY HIGHLIGHTS**

- 2.11 acre site with 175' of frontage on University Drive
- The site has two access points: University Drive and Church
  Street
- The site is in close proximity to downtown Huntsville
- Property has easy access to high-traffic Memorial Parkway, one of Huntsville's major thoroughfares and I-565
- Next to multiple businesses, restaurants, and retailers
- Due diligence items have been performed and are available upon request

## ABOUT THE PROPERTY

This 2.11 acre site has excellent visibility on high traffic University Drive. With dual access points and easy access to both Memorial Parkway and I-565, this site presents an ideal location for any business. The site is nearby Costco, Planet Fitness, Five Guys, Starbucks, and Full Moon BBQ.

## ACRES AVAILABLE

2.11 AC **ZONING** HI – Heavy Industry