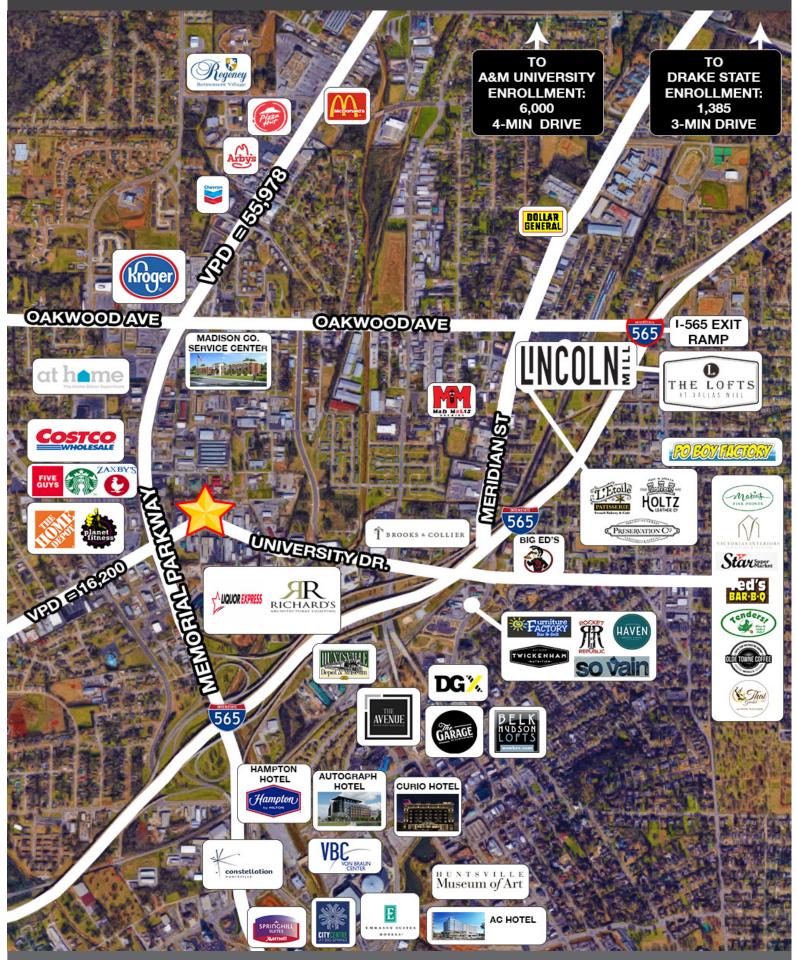

## ABOUT THE PROPERTY

This 2.11 acre site has excellent visibility on high traffic University Drive. With dual access points and easy access to both Memorial Parkway and I-565, this site presents an ideal location for any business. The site is nearby Costco, Planet Fitness, Five Guys, Starbucks, and Full Moon BBQ.