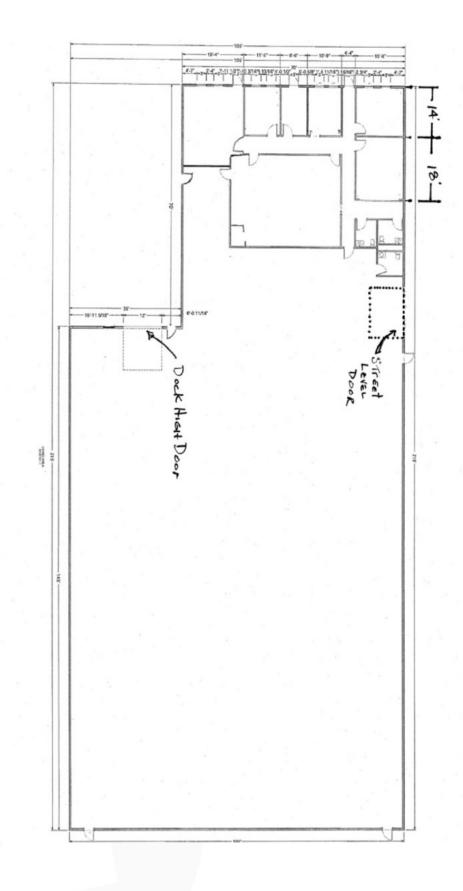

#### 144 Jetplex Lane

- Features a dock-high door with leveler and a 10'x10' side loading door.
- Ability to add an additional dock-high door.
- Warehouse space is fully conditioned.
- 480 V 3-Phase Power
- Office contains reception area, 5 private offices, private restrooms, and break area.
- On-site parking lot.

# TOTAL SPACE

**132 Jetplex Lane** Approx. 27,000 SF of Warehouse Space Approx. 3,000 SF of Office Space

**144 Jetplex Lane** Approx. 17,841 SF of Warehouse Space Approx. 2,284 SF of Office Space