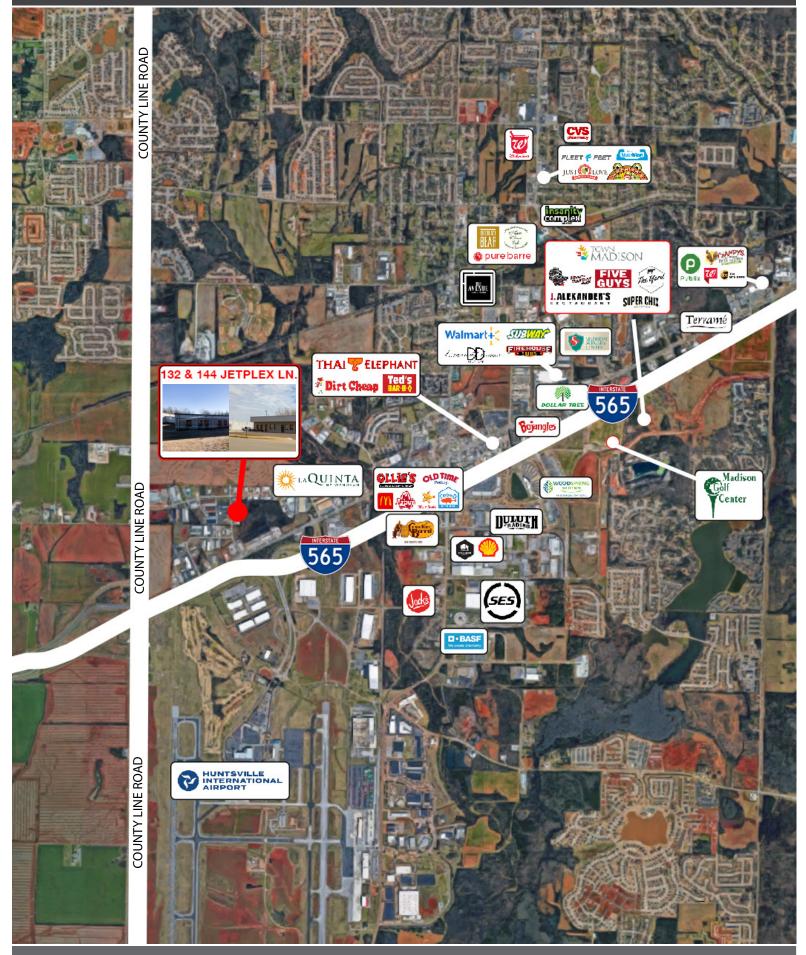

# MAP SHOWING PROPERTY LOCATION

#### LOCATION

132/144 Jetplex Lane Madison, AL 35758