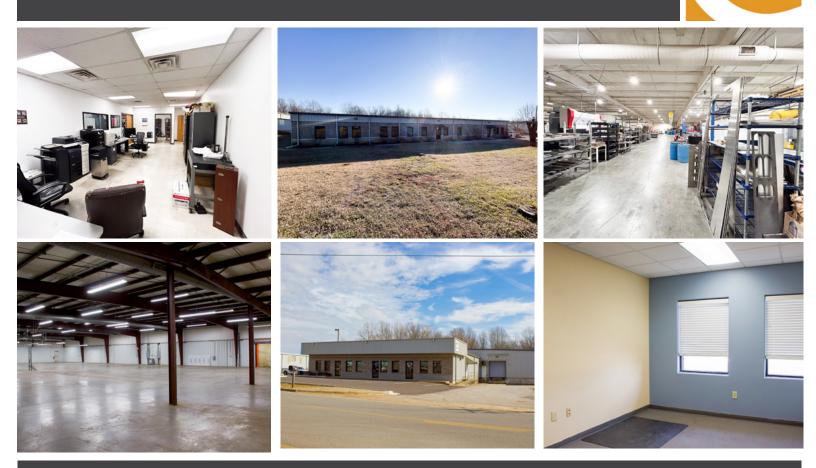

#### 132 Jetplex Lane

- Warehouse contains one dock-high door and one drive-up door.
- Warehouse is fully condtioned.
- 480 V 3-Phase Power
- Office contains reception area, 6 private offices, a control room, break room, as well as a large work room.
- Plenty of on-site parking.
- Tenant is currently occupying the building with a lease expiration of 7/25.

#### 144 Jetplex Lane

- Features a dock-high door with leveler and a 10'x10' side loading door.
- Ability to add an additional dock-high door.
- Warehouse space is fully conditioned.
- 480 V 3-Phase Power
- Office contains reception area, 5 private offices, private restrooms, and break area.
- On-site parking lot.

# TOTAL SPACE

**132 Jetplex Lane** Approx. 27,000 SF of Warehouse Space Approx. 3,000 SF of Office Space

**144 Jetplex Lane** Approx. 17,841 SF of Warehouse Space Approx. 2,284 SF of Office Space