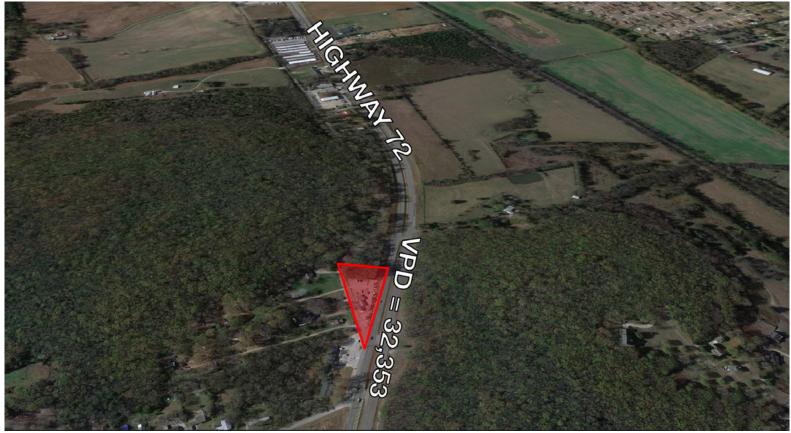

### **ABOUT THE PROPERTY**

This 1.2 AC tract is located on Highway 72 and just minutes from downtown Huntsville, the city's main business district. It is easily accessible from major roads including a direct route to I-565 and Highway 231/431 (Memorial Parkway).

#### **AVAILABLE**

1.2 AC & approx. 1,200 SF building space