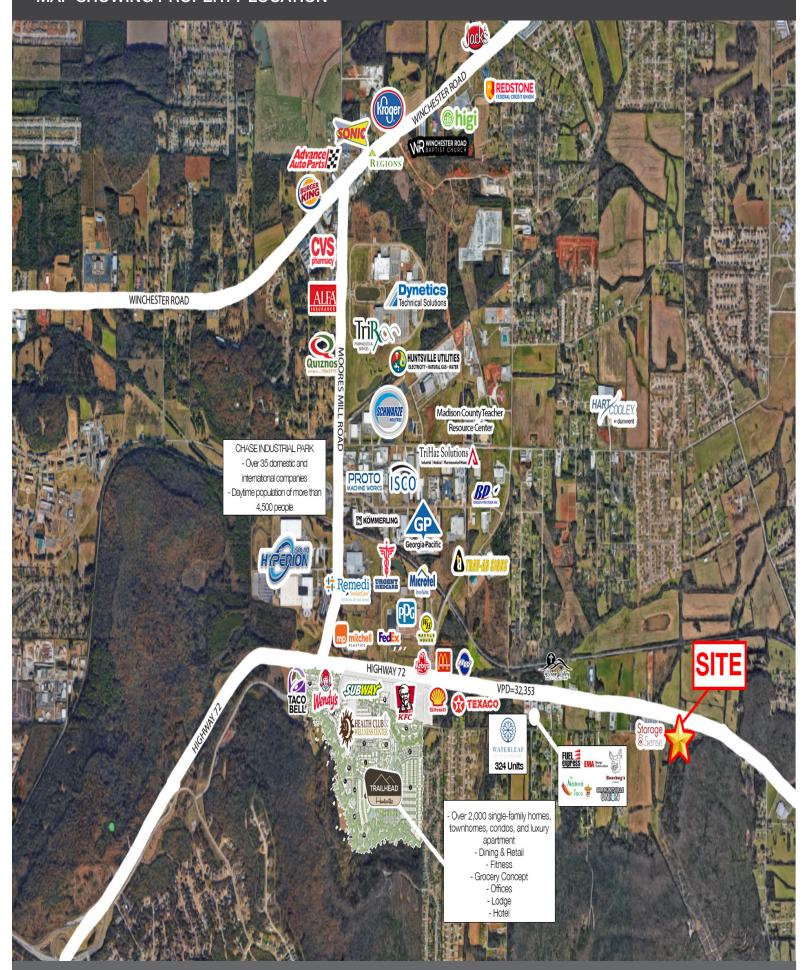

# MAP SHOWING PROPERTY LOCATION

#### PROPERTY HIGHLIGHTS

- Property includes fenced in yard space.
- Previously used as a used car dealership.
- Includes two small drive-in metal buildings and an approx 1,200 sf office building.
- Less than four miles from new Trailhead multi-use development and Chase Industrial Park home to more than 35 domestic and international companies.
- Less than two miles from new Waterleaf Apartment development with 324 units.