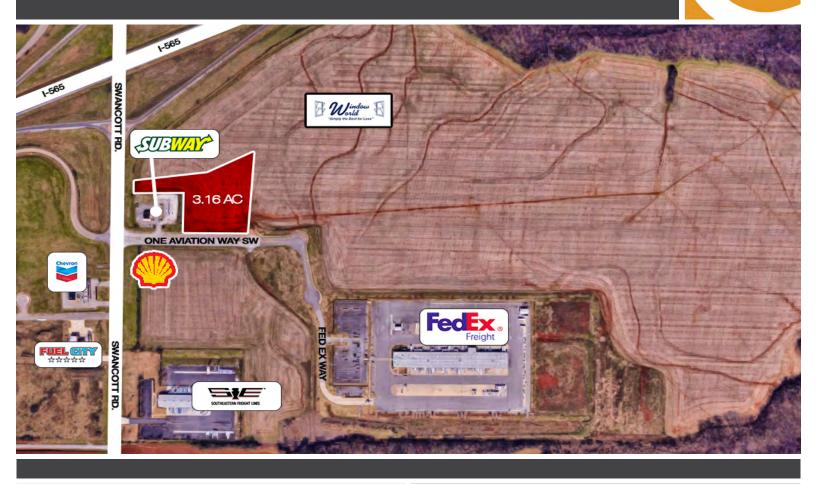

#### LOCATION

One Aviation Way SW Huntsville, AL 35756 34.638748, -86.842430

**SPACE AVAILABLE** 3.16 AC

**PRICE** \$1.5 MM

## PROPERTY RETAIL MAP