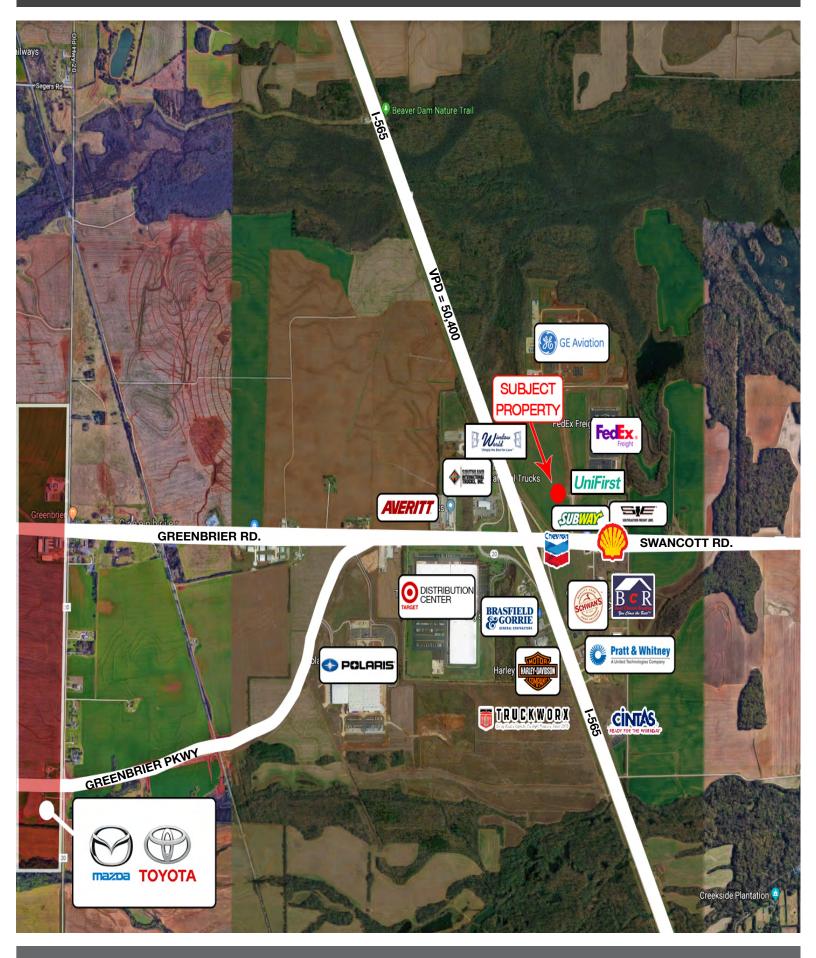

#### **PROPERTY HIGHLIGHTS**

- Property is Zoned C-4.
- More than 50,400 vehicles per day on I-565.
- Property is a short drive from the Huntsville International Airport.
- Site is near the major Target Distribution Center and near other manufacturing businesses including Polaris, and GE Aviation.

# ABOUT THE PROPERTY

This available tract of land is in an excellent location at Greenbrier Exit 3, I-565 near the new Mazda-Toyota plant, G.E. Aviation, Pratt & Whitney, Polaris, and many others. Property is located within the City of Huntsville.