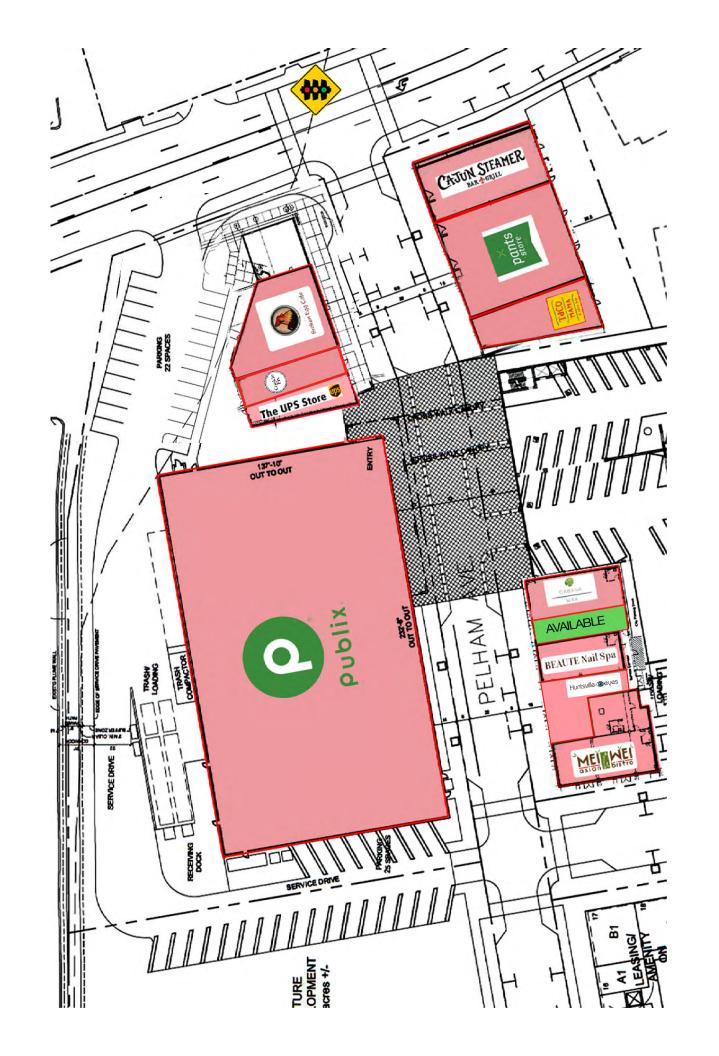

# SPACE AVAILABLE

1,200 SF Of Retail Space

#### **PRICE**

Please Call For Pricing Information