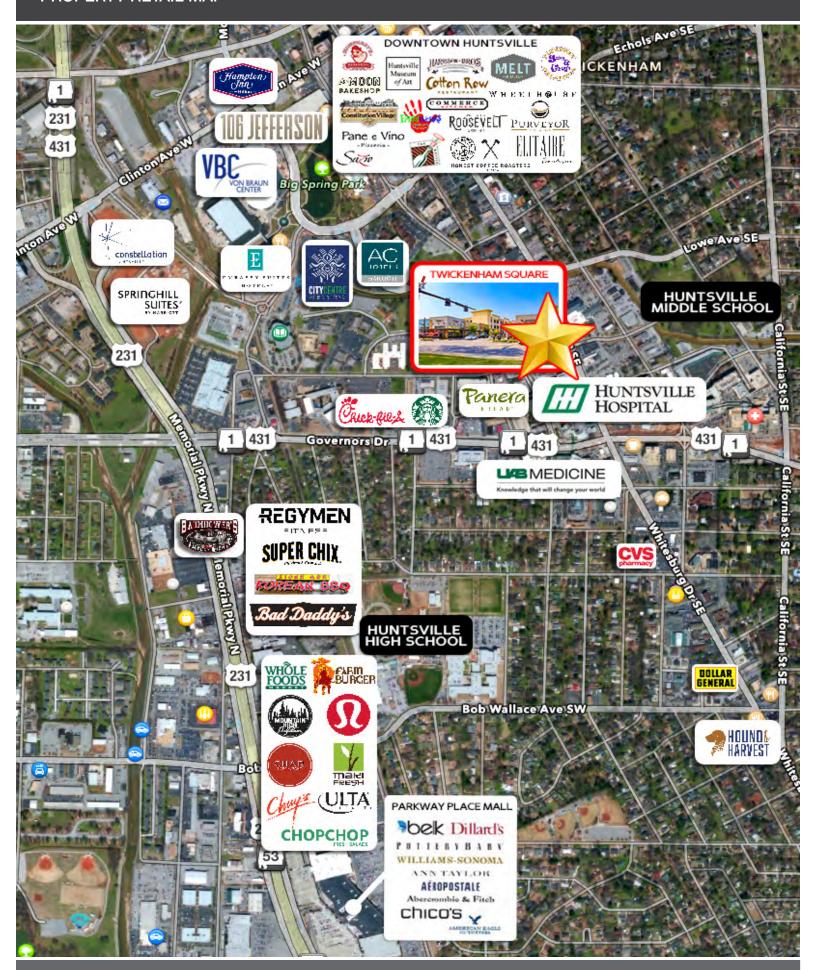

Publix.

### AREA DEMOGRAPHICS

The Downtown Huntsville area has an average household income of over \$150,000 within a .75 mile radius of the site, millennials making up the overwhelming majority of that population.

#### **ABOUT THE PROPERTY**

Twickenham Square is an upscale, mix-use development featuring 56,000 SF of retail space anchored by Publix Supermarket. The center also includes a Homewood Suites, 243 luxury apartments, a five-story 110,000 SF medical office building, and a free city parking garage.

#### LOCATION

300 Pelham Ave Huntsville, AL 35801 34.723215, -86.583216

# SPACE AVAILABLE

1,200 SF Of Retail Space

#### **PRICE**

Please Call For Pricing Information

# FOR MORE INFORMATION CALL

Zac Buckley 256-384-7607 zac@crunkletonassociates.com



## PROPERTY RETAIL MAP