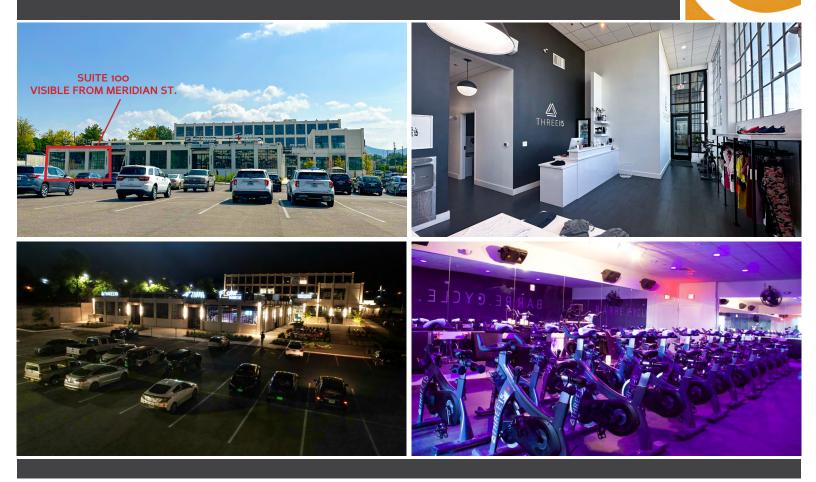

## PHOTOS OF SUITE 100

#### **PROPERTY HIGHLIGHTS**

- Suite 100 is a former fitness space with high-ceiling entryway and reception area, retail floor, lockers, shower facilities, and large workout space.
- The Dye Houses' current tenants include: Turbo Coffee; Fusion BBQ; GLS Kitchen + Bath; and High Point Climbing.
- Property has easy Exit to I-565 via Oakwood Avenue (the city's main thoroughfare) and guick access to Highway 72.
- Plenty of on-site parking.
- Campus houses 40 businesses within its main office building that patron on-site retail and fitness.
- Adjacent to The Lofts at Dallas Mill, a multifamily complex featuring 148 units.

#### ABOUT THE PROPERTY

Suite 100 is located at the historic Lincoln Mill development, a 205,000-square-foot facility that was transformed into a premier Huntsville destination with office, retail, and food & beverage. Within the growing Meridian Street corridor that already features some of the city's most popular and unique retailer, Lincoln Mill's Dye House serves as the campus' retail hub where crowds come to eat, drink, relax, and workout.