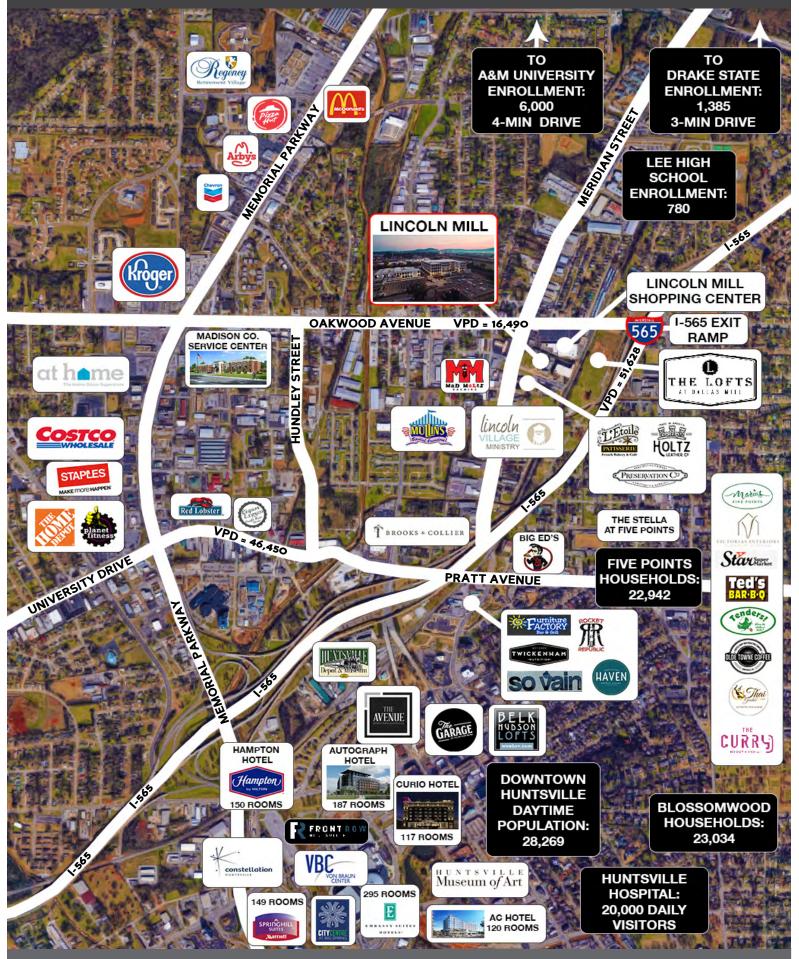

#### **PROPERTY RETAIL MAP**

A: 300 Pratt Avenue NE, Huntsville AL 35801 P: 256-536-8809 W: crunkletonassociates.com

#### ABOUT THE PROPERTY

Suite 100 is located at the historic Lincoln Mill development, a 205,000-square-foot facility that was transformed into a premier Huntsville destination with office, retail, and food & beverage. Within the growing Meridian Street corridor that already features some of the city's most popular and unique retailer, Lincoln Mill's Dye House serves as the campus' retail hub where crowds come to eat, drink, relax, and workout.

#### LOCATION

1300 Meridian Street Huntsville, AL 35801

SPACE AVAILABLE

Suite 100 - 2,083 SF