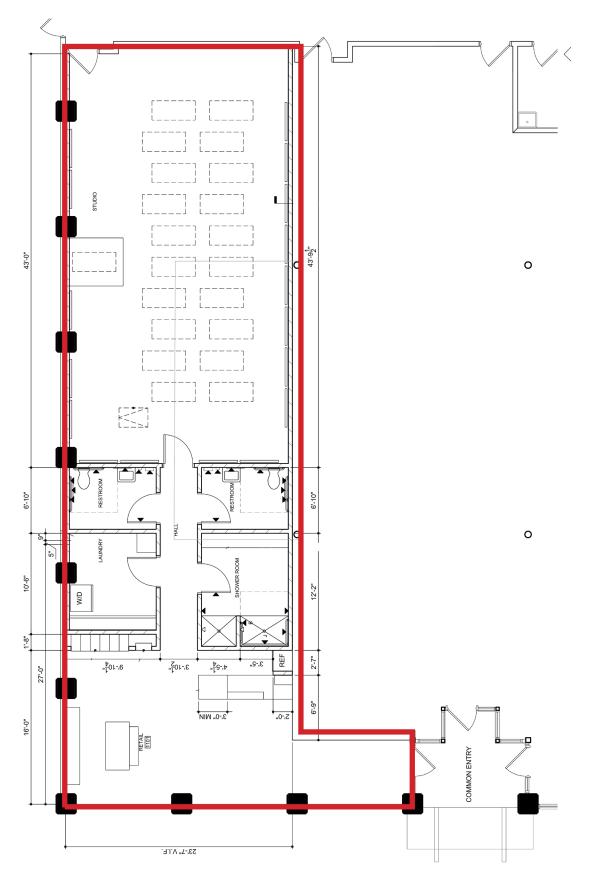

## FLOOR PLAN - SUITE 100

#### LOCATION

1300 Meridian Street Huntsville, AL 35801

SPACE AVAILABLE

Suite 100 - 2,083 SF