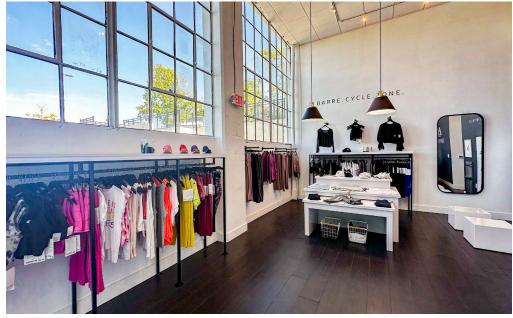

## PHOTOS OF SUITE 100

#### **PROPERTY HIGHLIGHTS**

- Suite 100 is a former fitness space with high-ceiling entryway and reception area, retail floor, lockers, shower facilities, and large workout space.
- The Dye Houses' current tenants include: Turbo Coffee; Fusion BBQ; GLS Kitchen + Bath; and High Point Climbing.
- Property has easy Exit to I-565 via Oakwood Avenue (the city's main thoroughfare) and guick access to Highway 72.
- Plenty of on-site parking.
- Campus houses 40 businesses within its main office building that patron on-site retail and fitness.
- Adjacent to The Lofts at Dallas Mill, a multifamily complex featuring 148 units.