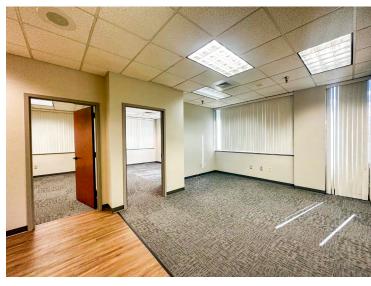

# PROPERTY PHOTOS

#### PROPERTY HIGHLIGHTS

- Located in the city's Jetplex area east of County Line Road, an area experiencing fast growth and development.
- Site has easy access to I-565 and I-65.
- Plenty of on-site parking.
- Warehouse space includes two dock-high roll-up doors and two drive-up doors.
- Newly renovated office space with a mixture of private offices/conference rooms as well as an open collaborative area.
- Moments away from the Huntsville International Airport and centered in the Madison commercial corridor.
- ZONED: M-1: Restricted Industrial District