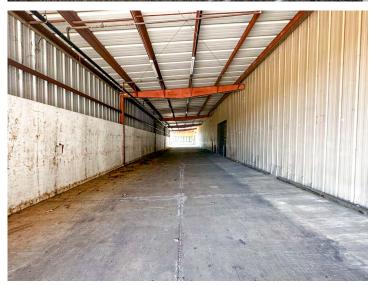

# PROPERTY PHOTOS

#### PROPERTY HIGHLIGHTS

- Located in the city's Jetplex area east of County Line Road, an area experiencing fast growth and development.
- Site has easy access to I-565 and I-65.
- Plenty of on-site parking.
- Warehouse space includes two dock-high roll-up doors and two drive-up doors.
- Newly renovated office space with a mixture of private offices/conference rooms as well as an open collaborative area.
- Moments away from the Huntsville International Airport and centered in the Madison commercial corridor.
- ZONED: M-1: Restricted Industrial District