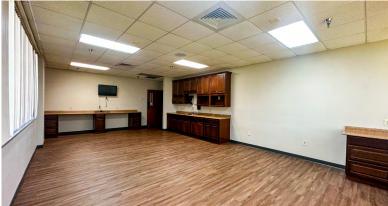

#### PROPERTY HIGHLIGHTS

- Located in the city's Jetplex area east of County Line Road, an area experiencing fast growth and development.
- Site has easy access to I-565 and I-65.
- Plenty of on-site parking.
- Warehouse space includes two dock-high roll-up doors and two drive-up doors.
- Newly renovated office space with a mixture of private offices/conference rooms as well as an open collaborative area.
- Moments away from the Huntsville International Airport and centered in the Madison commercial corridor.
- ZONED: M-1: Restricted Industrial District

#### SPACE AVAILABLE

28,322 SF Of Warehouse Space 6,312 SF Of Office Space