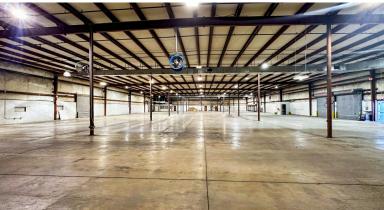

#### PROPERTY HIGHLIGHTS

- Located in the city's Jetplex area east of County Line Road, an area experiencing fast growth and development.
- Site has easy access to I-565 and I-65.
- Plenty of on-site parking.
- Warehouse space includes two dock-high roll-up doors and two drive-up doors.
- Newly renovated office space with a mixture of private offices/conference rooms as well as an open collaborative area.
- Moments away from the Huntsville International Airport and centered in the Madison commercial corridor.
- ZONED: M-1: Restricted Industrial District

#### SPACE AVAILABLE

28,322 SF Of Warehouse Space 6,312 SF Of Office Space