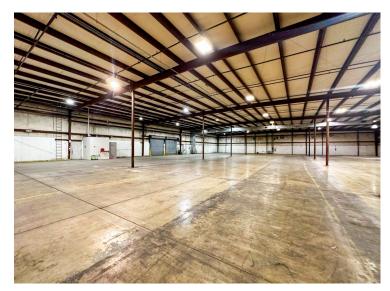

#### SPACE AVAILABLE

28,322 SF Of Warehouse Space 6,312 SF Of Office Space

# PROPERTY PHOTOS