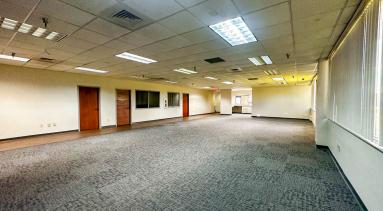

#### PROPERTY HIGHLIGHTS

- Located in the city's Jetplex area east of County Line Road, an area experiencing fast growth and development.
- Site has easy access to I-565 and I-65.
- Plenty of on-site parking.
- Warehouse space includes two dock-high roll-up doors and two drive-up doors.
- Newly renovated office space with a mixture of private offices/conference rooms as well as an open collaborative area.
- Moments away from the Huntsville International Airport and centered in the Madison commercial corridor.
- ZONED: M-1: Restricted Industrial District

#### SPACE AVAILABLE

28,322 SF Of Warehouse Space 6,312 SF Of Office Space