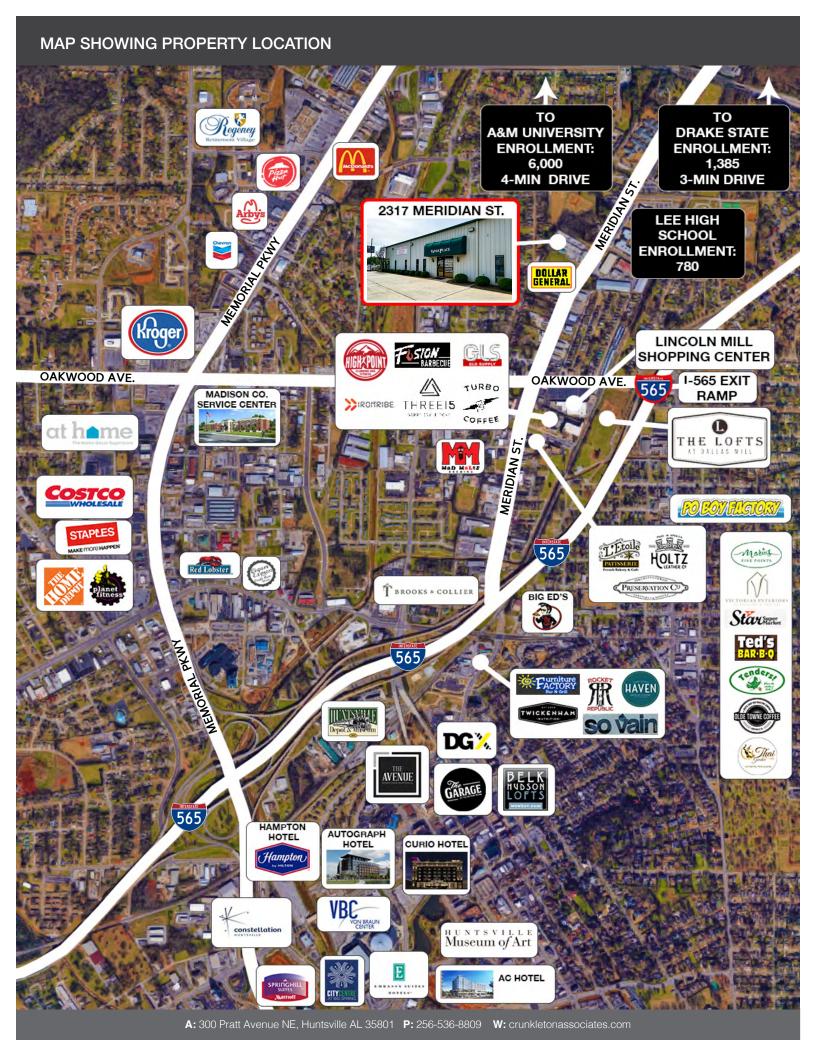

### **ABOUT THE PROPERTY**

2317 Meridian Street "The Workplace" is a multi-tenant warehouse/office property that features multiple small units that can suit a variety of small service-related businesses. It is newly remodeled and conveniently located near downtown Huntsville with easy access to I-565 via Oakwood Avenue.

### LOCATION

2317 Meridian Street Huntsville, AL 35801