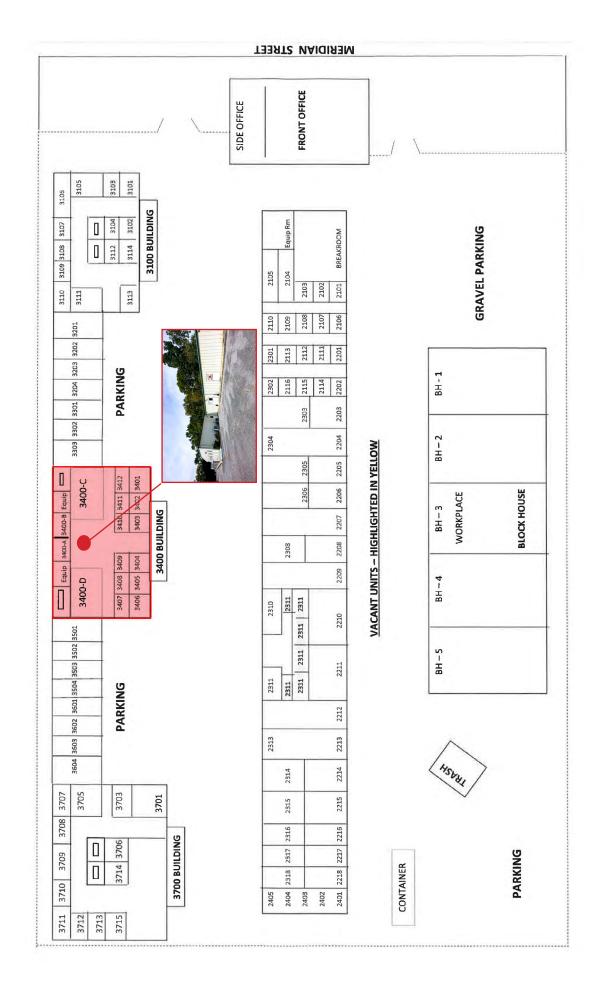

community conference rooms.
- Variety of different sized spaces to suit your needs.
- Property has wifi connectivity, print/copy room, security system, and on-site property manager.

### **ABOUT THE PROPERTY**

2317 Meridian Street "The Workplace" is a multi-tenant warehouse/office property that features multiple small units that can suit a variety of small service-related businesses. It is newly remodeled and conveniently located near downtown Huntsville with easy access to I-565 via Oakwood Avenue.

### LOCATION

2317 Meridian Street Huntsville, AL 35801

### SPACE AVAILABLE

Sizes Vary - See Floor Plan

### **PRICE**

Call for pricing information.

## FOR MORE INFORMATION CALL

Walker Purvis 256-384-7606 walker@crunkletonassociates.com





# FLOOR PLAN - AVAILABILITY HIGHLIGHTED RED