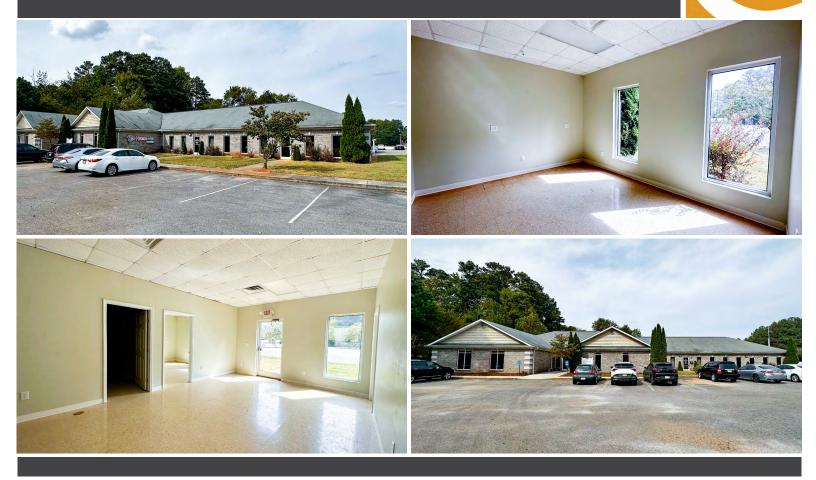

## PROPERTY HIGHLIGHTS

- Site has easy access to/from Highway 72 (University Drive) via signalized intersection, a major retail corridor in Madison with multiple retail and restaurant concepts.
- Features large lobby, private offices, and kitchenette area.
- Co-tenants include Home Max Realty and Covenant Counseling & Consulting.
- In affluent neighborhood with average household income of more than \$102,000 per year.
- Plenty of on-site parking.
- Lots of windows and natural light.

### ABOUT THE PROPERTY

1634 Slaughter Road is a newer property with quick access to Highway 72 (University Drive). The available suite is located on the Slaughter Road facing side and shares the property with two excellent co-tenants. Signage opportunities are available and the suite has excellent visibility.

#### LOCATION

1634 Slaughter Rd. Madison, AL 35758

SPACE AVAILABLE Approx. 1,800 SF

PRICE

Call for pricing information.