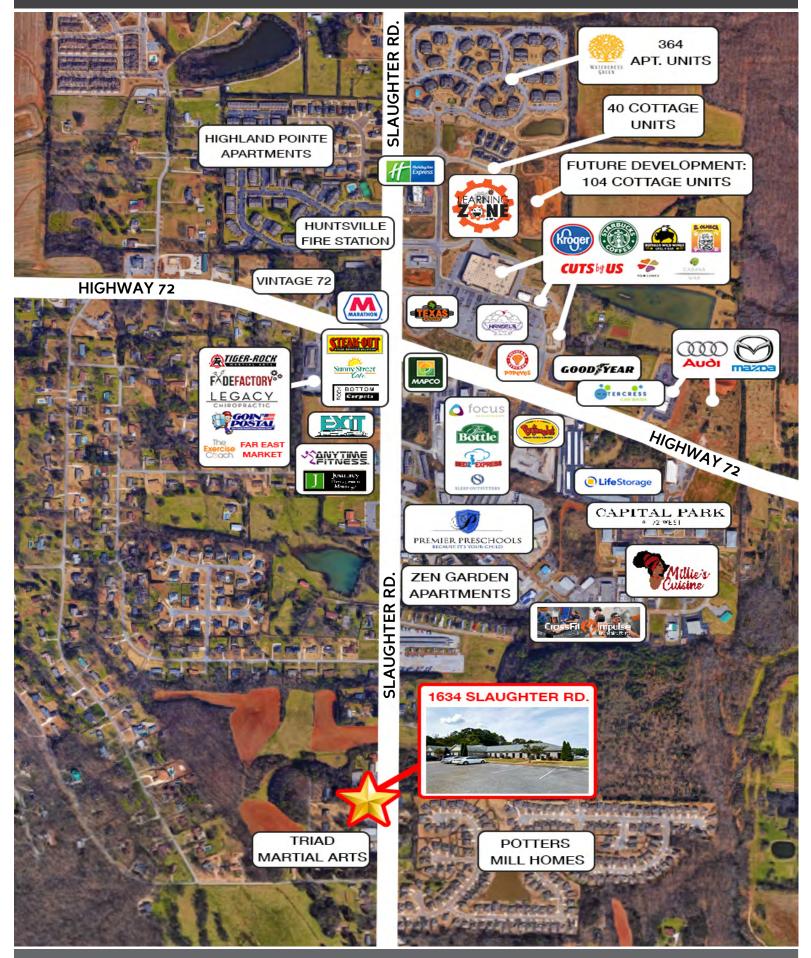

- Co-tenants include Home Max Realty and Covenant Counseling & Consulting.
- In affluent neighborhood with average household income of more than \$102,000 per year.
- Plenty of on-site parking.
- Lots of windows and natural light.

### ABOUT THE PROPERTY

1634 Slaughter Road is a newer property with quick access to Highway 72 (University Drive). The available suite is located on the Slaughter Road facing side and shares the property with two excellent co-tenants. Signage opportunities are available and the suite has excellent visibility.

#### LOCATION

1634 Slaughter Rd. Madison, AL 35758

SPACE AVAILABLE Approx. 1,800 SF

PRICE

Call for pricing information.

#### FOR MORE INFORMATION CALL

Walker Purvis 256-384-7606 walker@crunkletonassociates.com



#### MAP SHOWING PROPERTY LOCATION