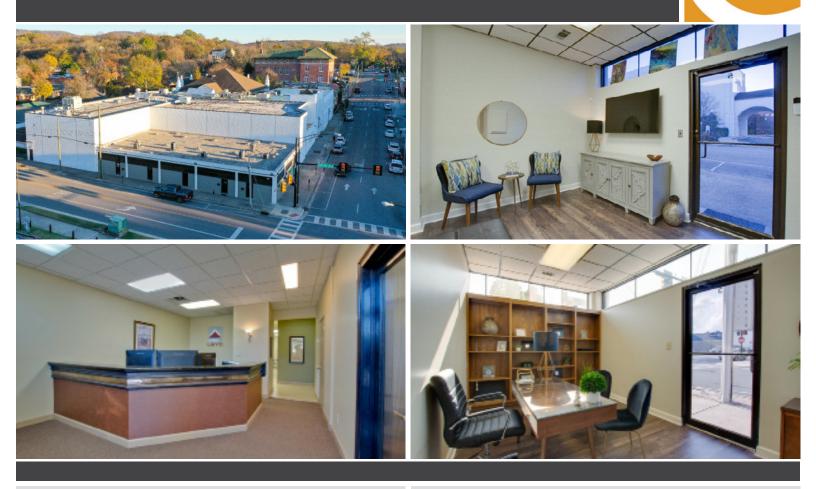

## ABOUT THE PROPERTY

300 Clinton Avenue E is an office building in Huntsville's downtown business district on the corner of Clinton Avenue and Greene Street.

#### SPACE AVAILABLE

Suite 1 - 2,312 SF Suite 3 - 1,047 SF Suite 4 - 471 SF

PRICE

Call for pricing information.

FOR MORE INFORMATION CALL Eric St. John, CCIM 256-384-7603 eric@crunkletonassociates.com