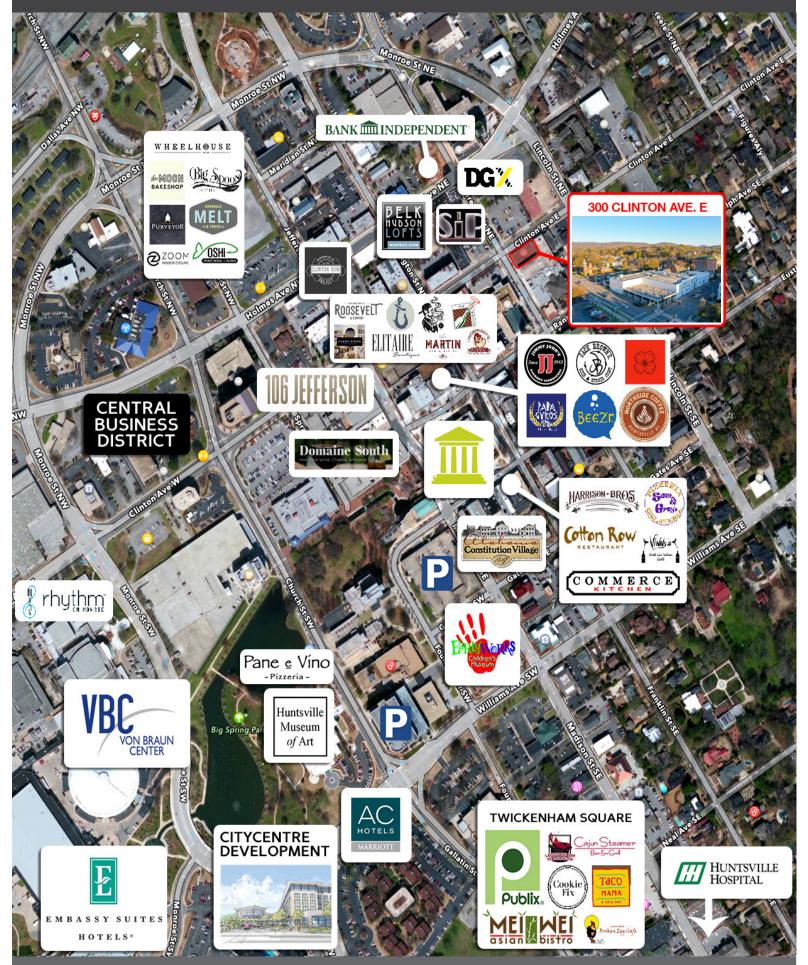

g deck.
- Signage opportunities available.
- Easily walk to downtown Huntsville's coffee shops, restaurants, and retail businesses along Clinton Avenue, Washington Street, and the historic city square.
- Short drive from Huntsville Hospital medical district and Five Points neighborhood.
- Site has above average walkability score of 78.

## ABOUT THE PROPERTY

300 Clinton Avenue E is an office building in Huntsville's downtown business district on the corner of Clinton Avenue and Greene Street.

#### LOCATION 300 Clinton Avenue E Huntsville, AL 35801

#### SPACE AVAILABLE

Suite 1 - 2,312 SF Suite 3 - 1,047 SF Suite 4 - 471 SF

PRICE

Call for pricing information.

FOR MORE INFORMATION CALL Eric St. John, CCIM 256-384-7603 eric@crunkletonassociates.com



### MAP SHOWING PROPERTY LOCATION





---- CLINTON AVE. E

1

I

I.

I

I

I

I.

1

I

L

I

# WANT MORE INFORMATION?

# CONTACT

Eric St. John, CCIM 256-384-7603 eric@crunkletonassociates.com

WEBSITE: www.crunkletonassociates.com