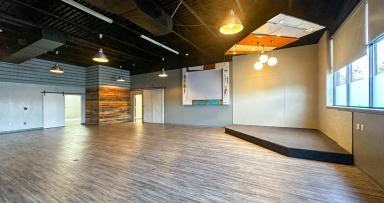

### PROPERTY HIGHLIGHTS

- Easy access to the property from both Memorial Parkway and Spring Branch Road.
- Includes private offices, kitchen area, conference rooms, and a large community room that can be used for meetings and events.
- Property has parking at the front of the building.
- Across South Memorial Parkway from Times Plaza, a medical office and retail center featuring tenants such as Super Chix, Bad Daddy's Burgers, Regymen Fitness, The Covery, and Stone Age Korean BBQ.
- Site is across from Lowe Mill ARTS & Entertainment, the largest privately owned arts facility in the country with on-site dining and shops.

#### SPACE AVAILABLE

4,843 SF Of Office Space