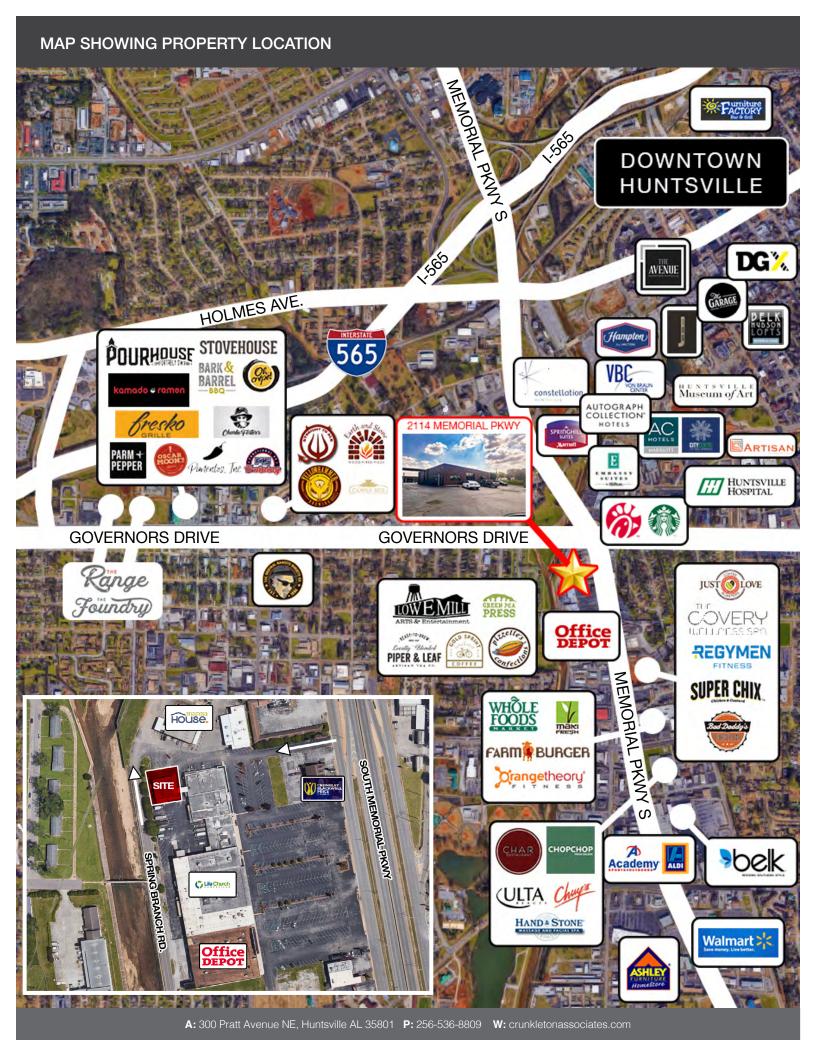

# **ABOUT THE PROPERTY**

2114 Memorial Pkwy SW is a unique office building that's conveniently located near Huntsville's main commuting thoroughfare. The site is adjacent to the Central Plaza Shopping Center that houses the Life Church Campus and Office Depot. It is also convenient to the city's medical district and downtown Huntsville.