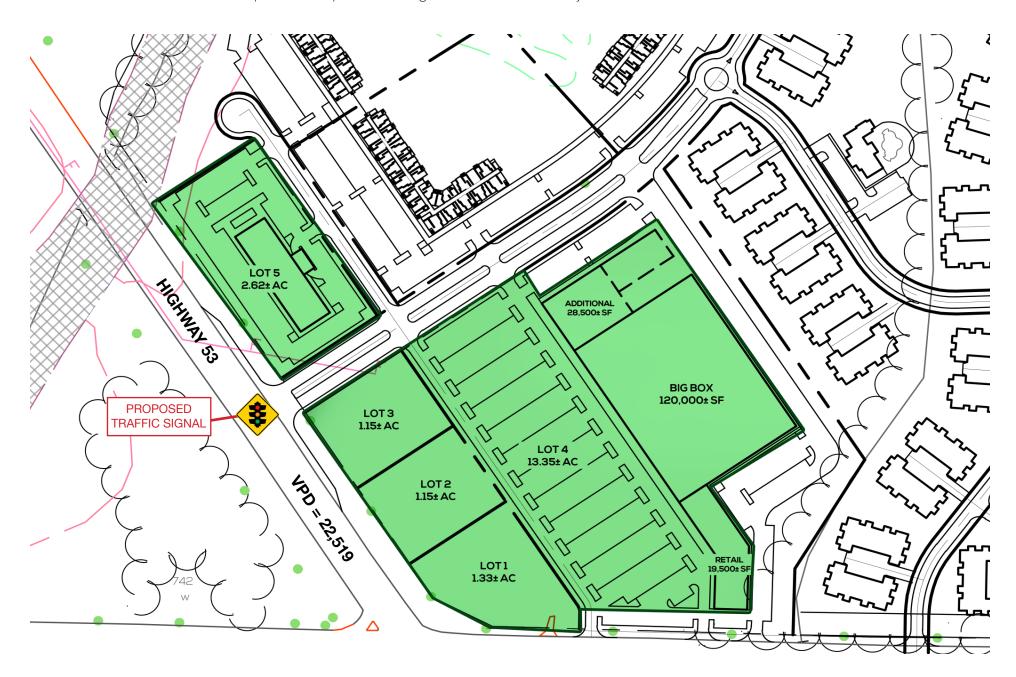

#### PROPOSED RETAIL LAYOUT

North Valley's 20 acres of commercial land presents an exciting prospect for big box retailers, hotels, restaurants, convenience stores, and entertainment establishments to make an impact in an up-and-coming area of the Rocket City.