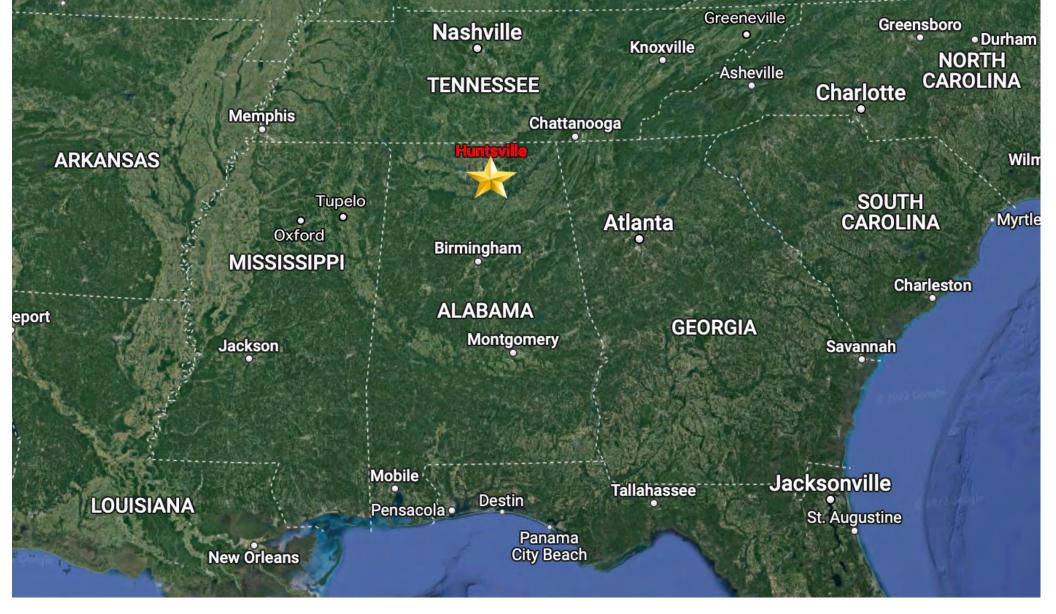

# HUNTSVILLE MAP

Huntsville, AL- SITE

Birmingham, AL - 1 Hr. 30 Min

Chattanooga, TN - 1 Hr. 30 Min.

Nashville, TN - 1 Hrs. 30 Min.

Atlanta - 3 Hrs. 15 Min.