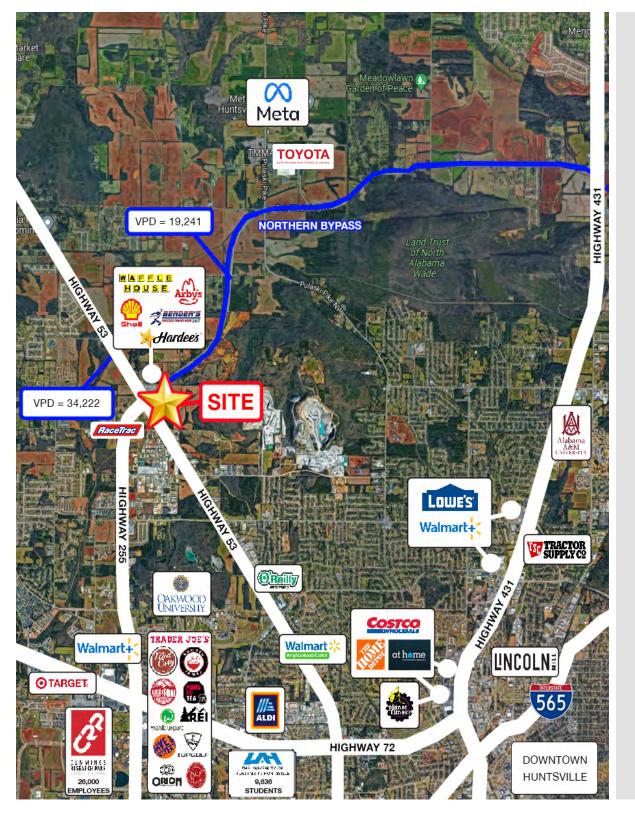

#### EASY TRAVEL TO MAJOR AREAS

- North Huntsville Industrial Park 3 MIN
- Cummings Research Park 5 MIN
- MidCity District 5 MIN
- Redstone Arsenal 10 MIN

## DRIVE-TIME MARKET MAP