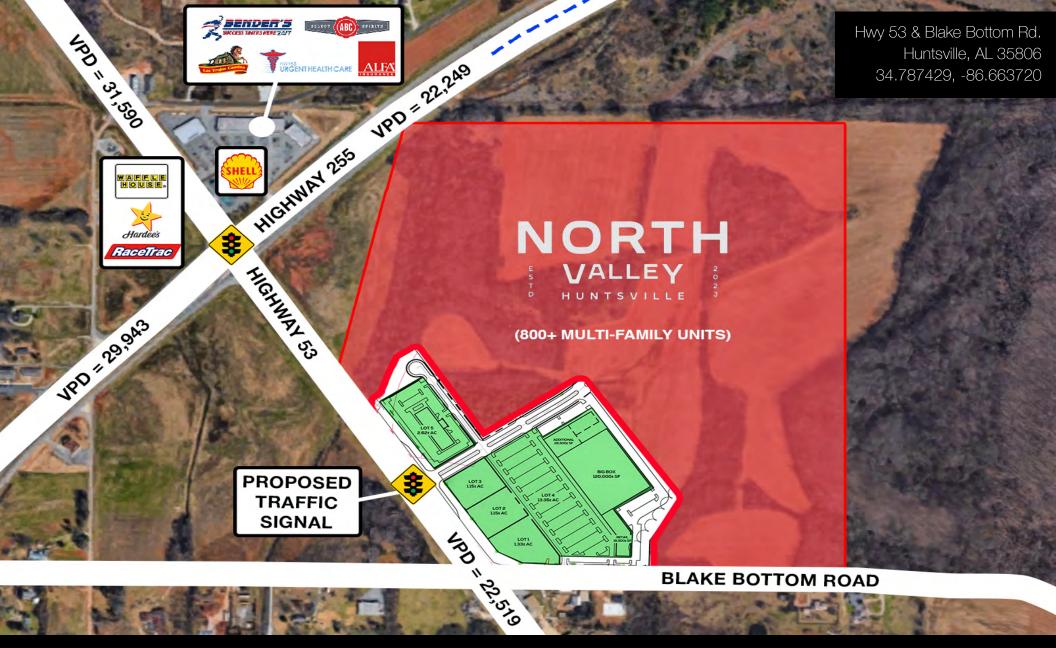

## NORTH VALLEY - NEW DEVELOPMENT!

North Valley is a new mixed-use development located on Highway 53 in Huntsville, Alabama, that will offer a suburban haven with easy access to the city's many urban conveniences. Its prime location means its situated near multiple restaurant options, shopping centers, grocery stores, and more. The site features approximately 20 AC of commercial development opportunities and 800 multifamily units.

## **ADDRESS**

Hwy 53 & Blake Bottom Rd. Huntsville, AL 35806 34.787429, -86.663720

#### ABOUT THE DEVELOPMENT

North Valley is a new mixed-use development located on Highway 53 in Huntsville, Alabama, that will offer a suburban haven with easy access to the city's many urban conveniences. Its prime location means its situated near multiple restaurant options, shopping centers, grocery stores, and more. It's also only a short drive from downtown Huntsville, the MidCity district, the Village of Providence, and other vibrant hot spots for dining, entertainment, and events. Residents are mere moments away from experiencing all the city has to offer along with the comfort of coming home to a more relaxed community.