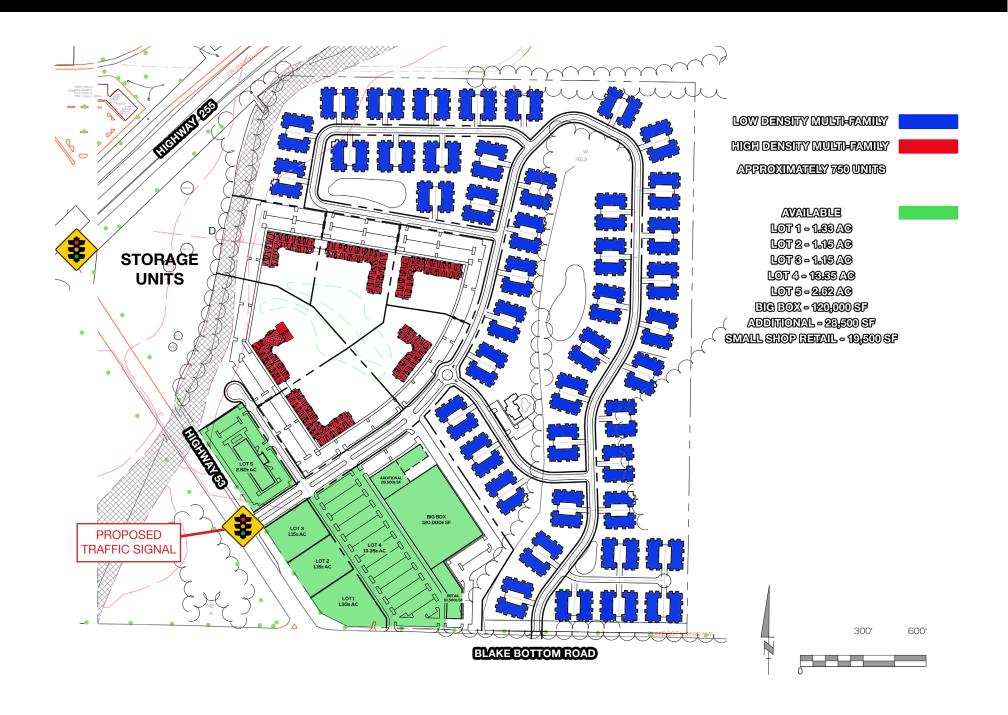

## PROPERTY HIGHLIGHTS

- Additionally, the site is situated in Huntsville's "Education Corridor", home to prestigious universities and institutions including Alabama A&M, Oakwood University, and The University of Alabama in Huntsville that serve a combined 16,740 students annually.
- Travel to work is easy with access to two of Huntsville's major business, government, and technology hubs via Research Park Boulevard and Highway 53: Cummings Research Park (CRP) and Redstone Arsenal.
- Near the North Huntsville Industrial Park, which houses Toyota Motor Manufacturing.
- Furthermore, the site is close to the soon-to-be-finished Northern Bypass, an exceptional feature that will connect Highway 53 to Hwy 72 near Gurley.
- North Valley appeals to nature enthusiasts as well, due to its proximity to the scenic Wade Mountain Nature Preserve. Residents will have easy access to 12 miles of scenic hiking, biking, and horseback riding trails.
- Approximately 800 on-site multifamily units that translate into built-in foot traffic for commercial users.