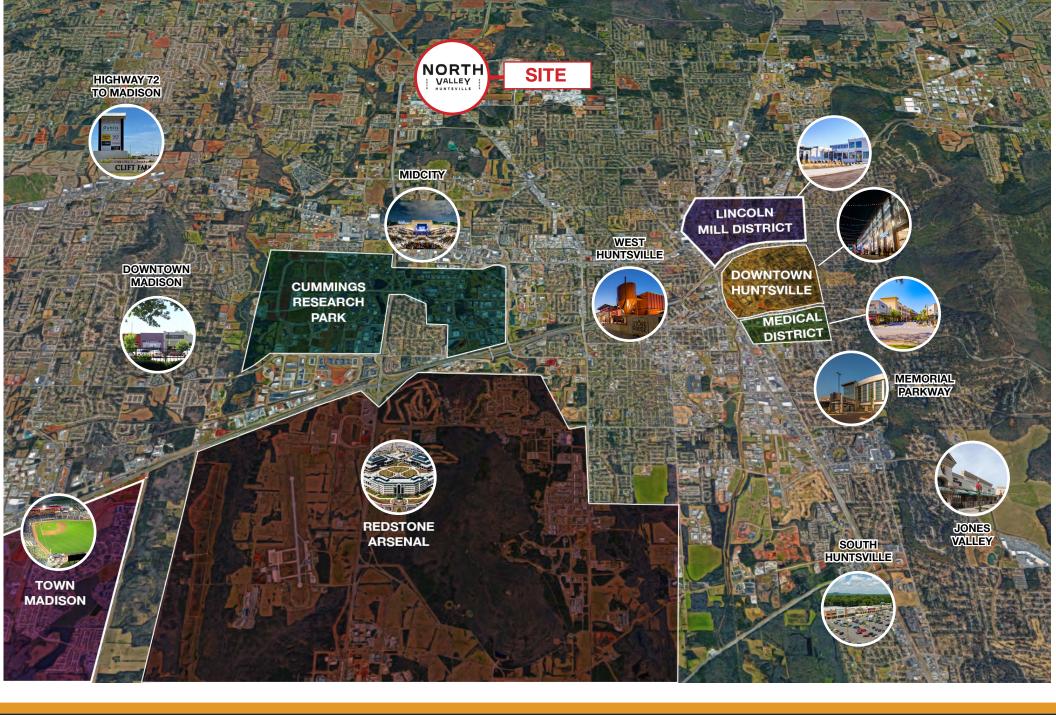

useholds           | 12,423   | 39,348   | 119,387   |
| Avg Household Income | \$96,318 | \$85,228 | \$108,210 |

#### **DEMOGRAPHICS - DRIVE TIME**

|                      | 5 Min     | 10 Min   | 15 Min   |
|----------------------|-----------|----------|----------|
| Population           | 14,687    | 97,878   | 212,699  |
| Households           | 6,170     | 41,227   | 87,275   |
| Avg Household Income | \$103,036 | \$83,373 | \$90,190 |

#### SOME NEARBY BUSINESSES





















#### NORTH VALLEY'S "BEACON PLACE"

The first phase of North Valley will focus on the development of low-density multifamily units called Beacon Place. The developers of the project, IMS Development, have created similar projects in other markets. Images of Beacon Place Tuscaloosa are shown below.







# HUNTSVILLE MAP



Huntsville, AL- SITE

Birmingham, AL - 1 Hr. 30 Min

Chattanooga, TN - 1 Hr. 30 Min.

Nashville, TN - 1 Hrs. 30 Min.

Atlanta - 3 Hrs. 15 Min.

## DRIVE-TIME MARKET MAP