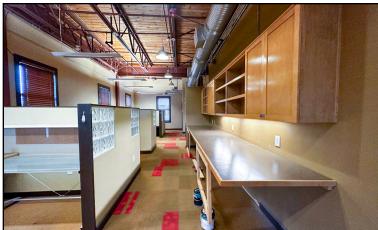

## **PROPERTY HIGHLIGHTS**

- Suite 209 features lobby/reception area, multiple conference rooms, kitchen area, and workstations.
- Plenty of windows throughout for natural light.
- Plenty of on-site parking for employees and clientele.
- Site is near the Redstone Arsenal Gate 1 on Martin Rd. and has easy access to Memorial Parkway S.
- Near the Hays Farm development, home to 500 acres of green space, residential communities, and a Publixand Staples-anchored shopping center with an array of national, regional, and local retail/dining concepts.

## ABOUT THE PROPERTY

This office suite is situated within the Main Street South development in fast-growing South Huntsville. The property includes a mix of office tenants including accounting, contracting, insurance, counseling, and more. It also features an on-site coffee/dining option. The property is easily accessible from Memorial Parkway S, a major commuting corridor.