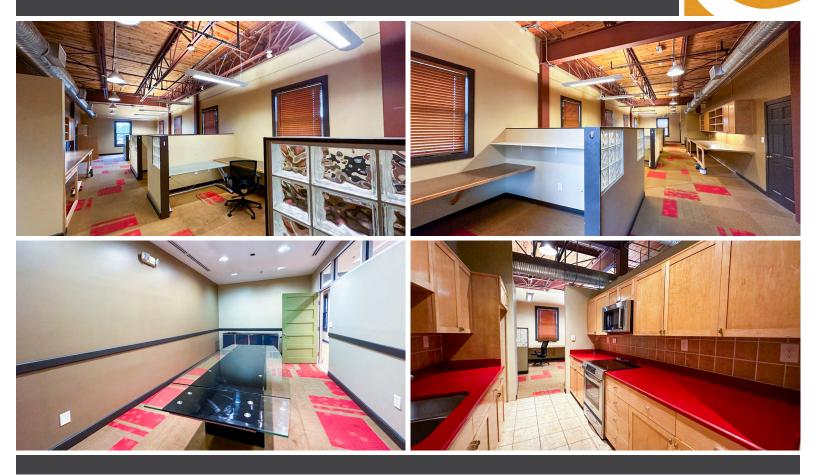

## **PROPERTY HIGHLIGHTS**

- Suite 209 features lobby/reception area, multiple conference rooms, kitchen area, and workstations.
- Plenty of windows throughout for natural light.
- Plenty of on-site parking for employees and clientele.
- Site is near the Redstone Arsenal Gate 1 on Martin Rd. and has easy access to Memorial Parkway S.
- Near the Hays Farm development, home to 500 acres of green space, residential communities, and a Publixand Staples-anchored shopping center with an array of national, regional, and local retail/dining concepts.

## ABOUT THE PROPERTY

This office suite is situated within the Main Street South development in fast-growing South Huntsville. The property includes a mix of office tenants including accounting, contracting, insurance, counseling, and more. It also features an on-site coffee/dining option. The property is easily accessible from Memorial Parkway S, a major commuting corridor.