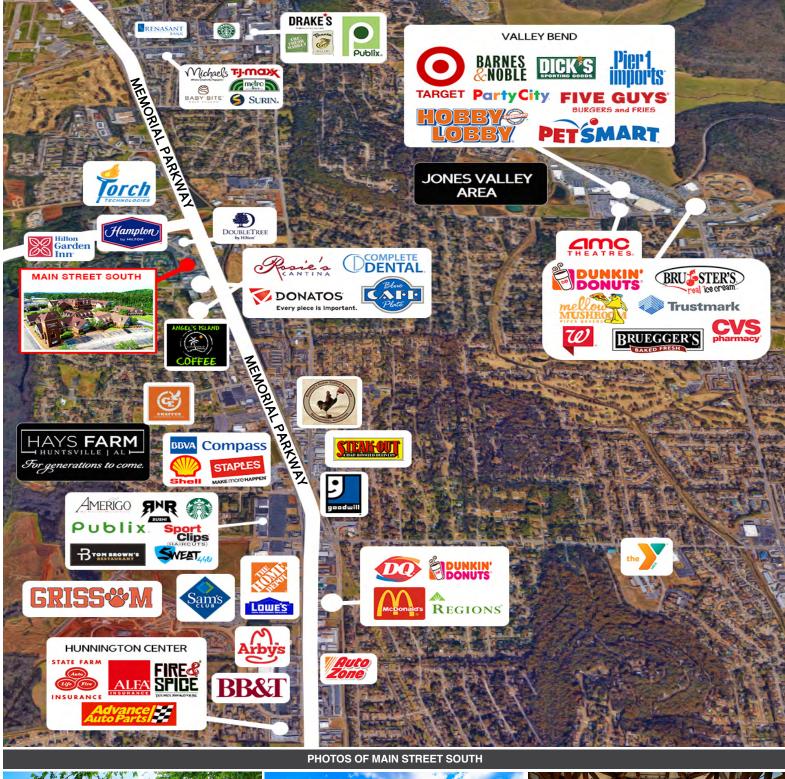

array of national, regional, and local retail/dining concepts.

## ABOUT THE PROPERTY

This office suite is situated within the Main Street South development in fast-growing South Huntsville. The property includes a mix of office tenants including accounting, contracting, insurance, counseling, and more. It also features an on-site coffee/dining option. The property is easily accessible from Memorial Parkway S, a major commuting corridor.

#### LOCATION

7500 Memorial Pkwy SW Huntsville, AL 35802

SPACE AVAILABLE

Suite 209 - 2,633 SF

### PRICE

FOR SALE OR LEASE. Call for pricing information.

#### FOR MORE INFORMATION CALL

Walker Purvis 256-384-7606 walker@crunkletonassociates.com

Wesley Crunkleton, CPM 256-536-8809 wesley@crunkletonassociates.com



## MAP SHOWING PROPERTY LOCATION