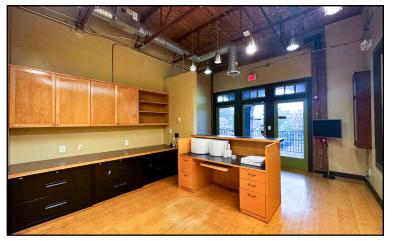

## **PROPERTY HIGHLIGHTS**

- Suite 209 features lobby/reception area, multiple conference rooms, kitchen area, and workstations.
- Plenty of windows throughout for natural light.
- Plenty of on-site parking for employees and clientele.
- Site is near the Redstone Arsenal Gate 1 on Martin Rd. and has easy access to Memorial Parkway S.
- Near the Hays Farm development, home to 500 acres of green space, residential communities, and a Publixand Staples-anchored shopping center with an array of national, regional, and local retail/dining concepts.

## ABOUT THE PROPERTY

This office suite is situated within the Main Street South development in fast-growing South Huntsville. The property includes a mix of office tenants including accounting, contracting, insurance, counseling, and more. It also features an on-site coffee/dining option. The property is easily accessible from Memorial Parkway S, a major commuting corridor.