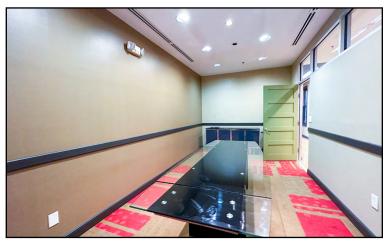

## **PROPERTY HIGHLIGHTS**

- Suite 209 features lobby/reception area, multiple conference rooms, kitchen area, and workstations.
- Plenty of windows throughout for natural light.
- Plenty of on-site parking for employees and clientele.
- Site is near the Redstone Arsenal Gate 1 on Martin Rd. and has easy access to Memorial Parkway S.
- Near the Hays Farm development, home to 500 acres of green space, residential communities, and a Publixand Staples-anchored shopping center with an array of national, regional, and local retail/dining concepts.

## ABOUT THE PROPERTY

This office suite is situated within the Main Street South development in fast-growing South Huntsville. The property includes a mix of office tenants including accounting, contracting, insurance, counseling, and more. It also features an on-site coffee/dining option. The property is easily accessible from Memorial Parkway S, a major commuting corridor.