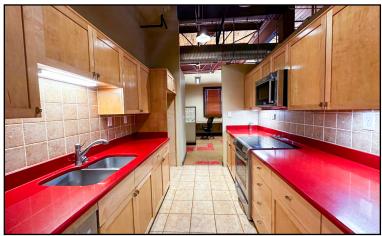

## **PROPERTY HIGHLIGHTS**

- Suite 209 features lobby/reception area, multiple conference rooms, kitchen area, and workstations.
- Plenty of windows throughout for natural light.
- Plenty of on-site parking for employees and clientele.
- Site is near the Redstone Arsenal Gate 1 on Martin Rd. and has easy access to Memorial Parkway S.
- Near the Hays Farm development, home to 500 acres of green space, residential communities, and a Publixand Staples-anchored shopping center with an array of national, regional, and local retail/dining concepts.

## ABOUT THE PROPERTY

This office suite is situated within the Main Street South development in fast-growing South Huntsville. The property includes a mix of office tenants including accounting, contracting, insurance, counseling, and more. It also features an on-site coffee/dining option. The property is easily accessible from Memorial Parkway S, a major commuting corridor.