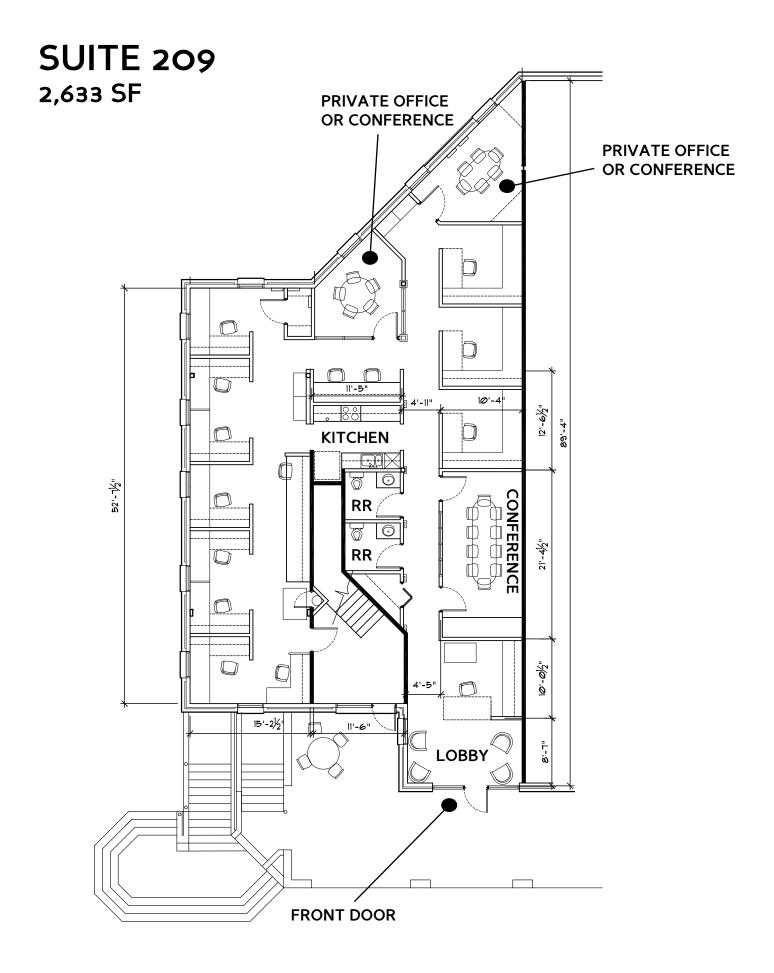

## **PROPERTY HIGHLIGHTS**

- Suite 209 features lobby/reception area, multiple conference rooms, kitchen area, and workstations.
- Plenty of windows throughout for natural light.
- Plenty of on-site parking for employees and clientele.
- Site is near the Redstone Arsenal Gate 1 on Martin Rd. and has easy access to Memorial Parkway S.
- Near the Hays Farm development, home to 500 acres of green space, residential communities, and a Publixand Staples-anchored shopping center with an array of national, regional, and local retail/dining concepts.

#### LOCATION

7500 Memorial Pkwy SW Huntsville, AL 35802

SPACE AVAILABLE

Suite 209 - 2,633 SF