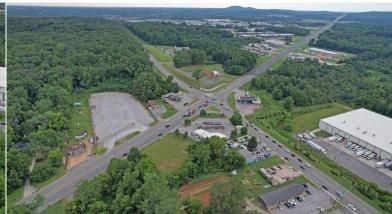

#### **ABOUT THE PROPERTY**

This 3.28 AC site is located on Jordan Lane near Plummer Road and within a major commuting corridor for employees working at Redstone Arsenal and Cummings Research Park. This would be an ideal site for a towing company or industrial user with retail needs, such as an interiors showroom.

#### **LOCATION**

2923 Jordan Lane Huntsville, AL 35816 34.770164, -86.650420