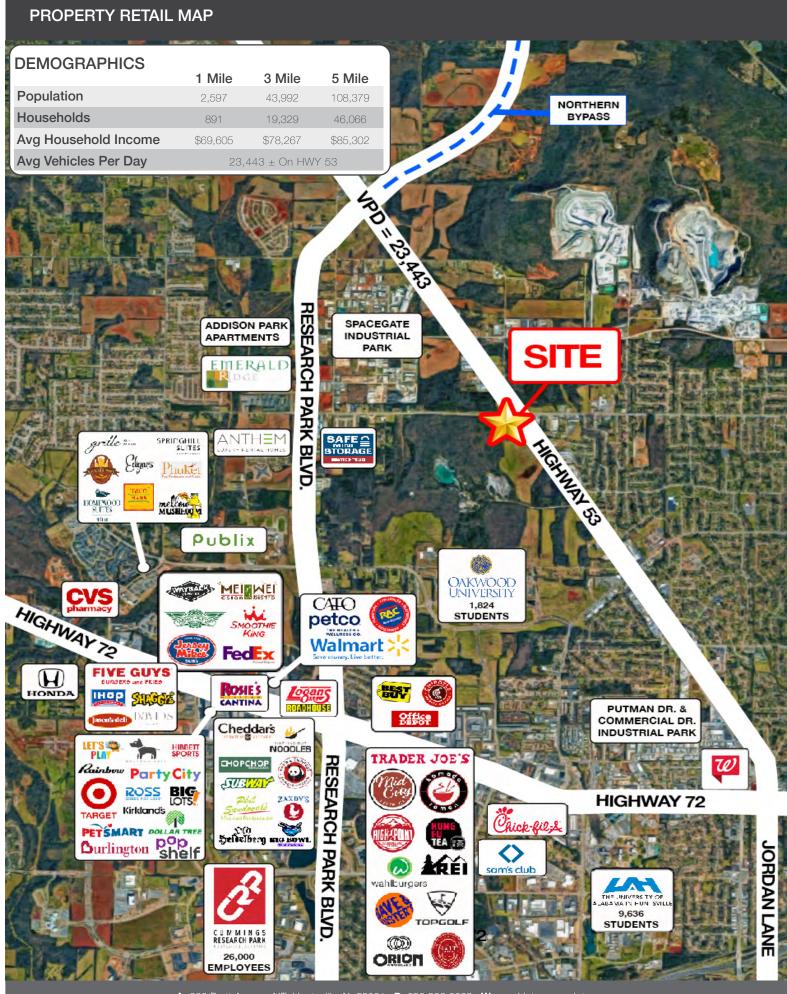

## **PROPERTY HIGHLIGHTS**

- Fully graveled lot including 7,000v electric fence with 15 HD cameras and 16 floodlights installed.
- Motorized entry gate with keypad access controls and large turnaround drive.
- Small on-site shed includes 200amp electric panel, Google Fiber, camera equipment, and large safe.
- Location is convenient to Cummings Research Park and the MidCity District.
- Property includes income-generating billboard.
- Easy access to the Highway 72 retail corridor and Research Park Blvd.
- Features high traffic counts = 23,443 VPD
- Located in Opportunity Zone.

#### **ABOUT THE PROPERTY**

This 3.28 AC site is located on Jordan Lane near Plummer Road and within a major commuting corridor for employees working at Redstone Arsenal and Cummings Research Park. This would be an ideal site for a towing company or industrial user with retail needs, such as an interiors showroom.