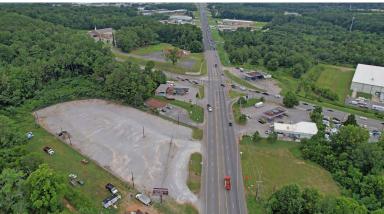

#### **ABOUT THE PROPERTY**

This 3.28 AC site is located on Jordan Lane near Plummer Road and within a major commuting corridor for employees working at Redstone Arsenal and Cummings Research Park. This would be an ideal site for a towing company or industrial user with retail needs, such as an interiors showroom.

#### **LOCATION**

2923 Jordan Lane Huntsville, AL 35816 34.770164, -86.650420