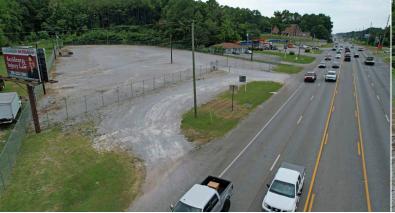

## **PROPERTY HIGHLIGHTS**

- Fully graveled lot including 7,000v electric fence with 15 HD cameras and 16 floodlights installed.
- Motorized entry gate with keypad access controls and large turnaround drive.
- Small on-site shed includes 200amp electric panel, Google Fiber, camera equipment, and large safe.
- Location is convenient to Cummings Research Park and the MidCity District.
- Property includes income-generating billboard.
- Easy access to the Highway 72 retail corridor and Research Park Blvd.
- Features high traffic counts = 23,443 VPD
- Located in Opportunity Zone.

#### **ABOUT THE PROPERTY**

This 3.28 AC site is located on Jordan Lane near Plummer Road and within a major commuting corridor for employees working at Redstone Arsenal and Cummings Research Park. This would be an ideal site for a towing company or industrial user with retail needs, such as an interiors showroom.

#### **LOCATION**

2923 Jordan Lane Huntsville, AL 35816 34.770164, -86.650420