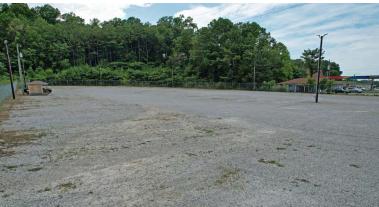

## **PROPERTY HIGHLIGHTS**

- Fully graveled lot including 7,000v electric fence with 15 HD cameras and 16 floodlights installed.
- Motorized entry gate with keypad access controls and large turnaround drive.
- Small on-site shed includes 200amp electric panel, Google Fiber, camera equipment, and large safe.
- Location is convenient to Cummings Research Park and the MidCity District.
- Property includes income-generating billboard.
- Easy access to the Highway 72 retail corridor and Research Park Blvd.
- Features high traffic counts = 23,443 VPD
- Located in Opportunity Zone.

#### **ABOUT THE PROPERTY**

This 3.28 AC site is located on Jordan Lane near Plummer Road and within a major commuting corridor for employees working at Redstone Arsenal and Cummings Research Park. This would be an ideal site for a towing company or industrial user with retail needs, such as an interiors showroom.