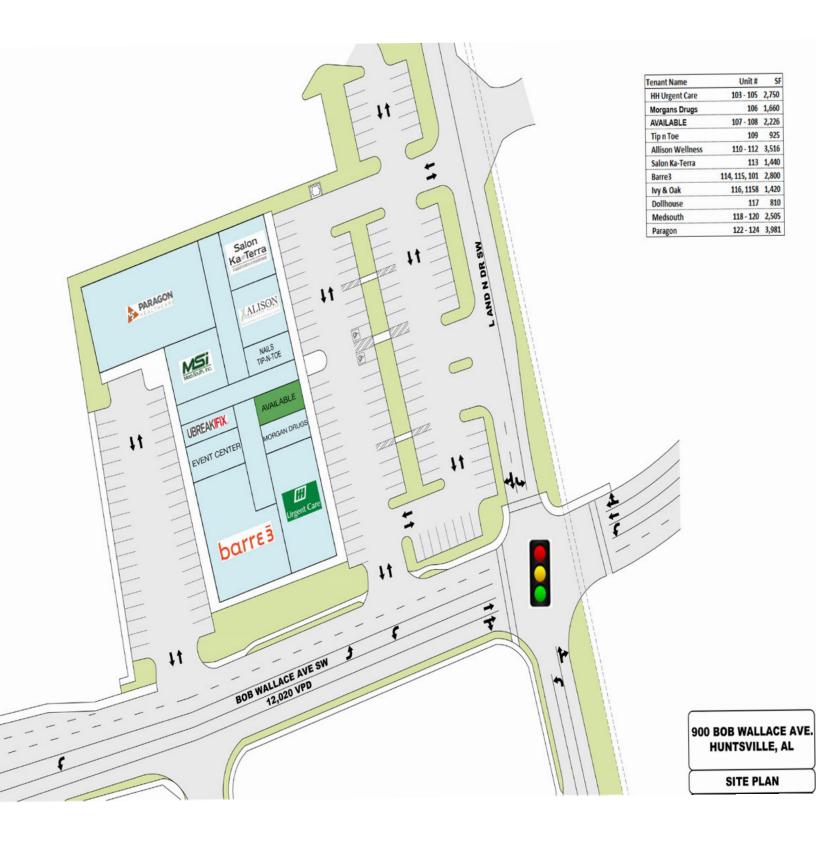

# **SPACES AVAILABLE** Suite 105 - 2,226 SF

PRICE
Please Call For Pricing Information