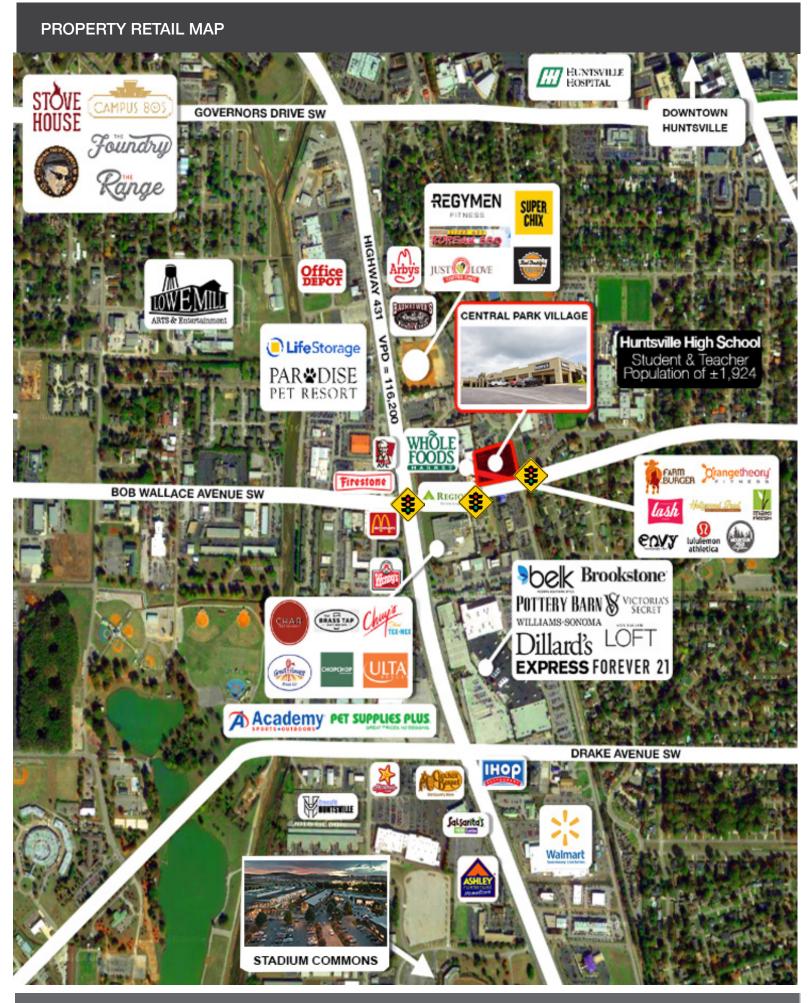

### PROPERTY HIGHLIGHTS

- Available suite is a fully built-out retail space.
- Property is located between two signalized intersections at L and N Drive and Merchants Way and easily is accessible from Memorial Parkway.
- Property is adjacent to most high-traffic Whole Foods in Alabama in a center boasting several high-end retail
- Easily accessible from downtown Huntsville and the Huntsville Hospital medical district that sees an estimated 20,000 visitors per day.
- Plenty of on-site parking.
- Monument signage available.
- Site located on busy retail corridor next to major retailers: