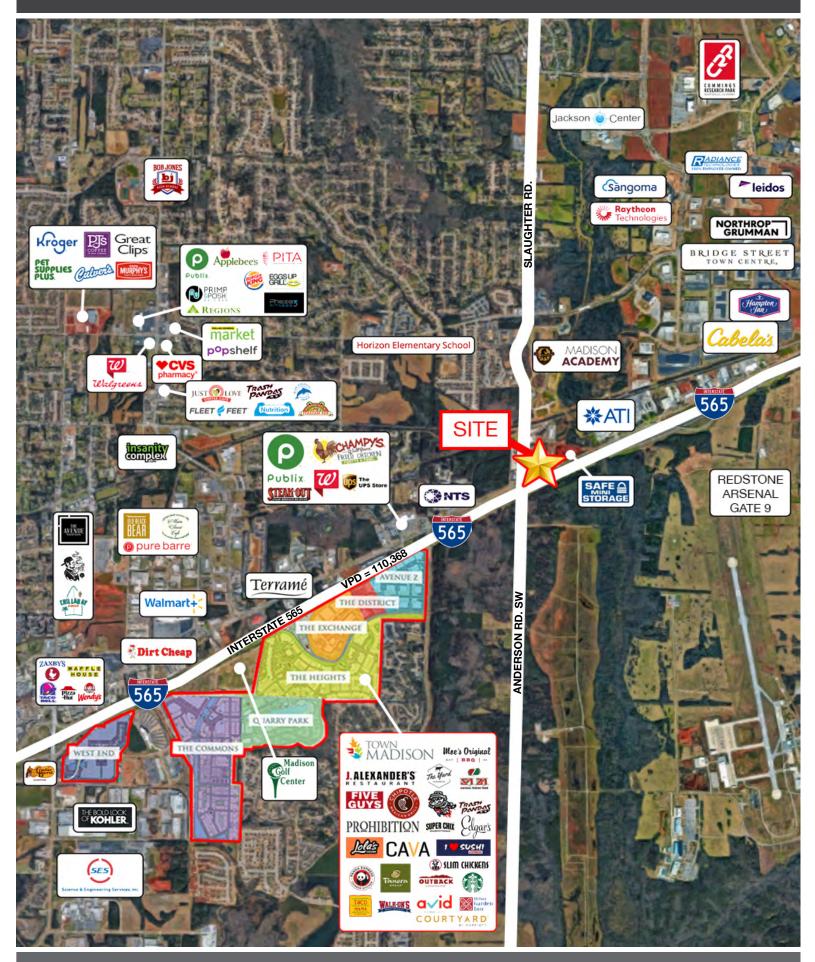

## **PROPERTY HIGHLIGHTS**

- Access to signalized intersection on Slaughter Rd. & Madison Blvd.
- Property can be sub-divided.
- Great fit for a C-Store & Quick Serve Restaurant.
- Visible from I-565.
- Easy travel to Redstone Arsenal Gate 9 via I-565, Cummings Research Park, and the Huntsville International Airport.
- Within a short drive of the Town Madison development, home of Toyota Field and numerous retail/restaurant concepts.