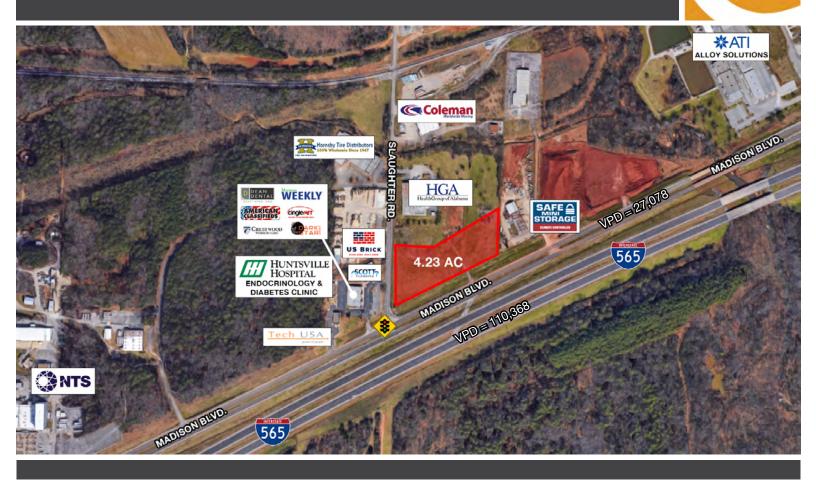

# ABOUT THE PROPERTY

This 4.23 acre site is located on the corner of Slaughter Road and Madison Blvd. in Huntsville, AL. It's situated in a highly accessible area and offers convenient travel to Madison County's many business and industrial parks, and is adjacent to several health-related businesses.

### LOCATION

Slaughter Rd. & Madison Blvd. Huntsville, AL 35758 34.695175, -86.706447

AVAILABLE 4.23 AC

**ZONING - CIP** Commercial Industrial Park

PRICE

Please Call For Pricing Information

| DEMOGRAPHICS                                                               | 1 Mile   | 3 Mile    | 5 Mile    |
|----------------------------------------------------------------------------|----------|-----------|-----------|
| Population                                                                 | 3,801    | 30,977    | 94,519    |
| Households                                                                 | 1,965    | 14,245    | 40,760    |
| Avg Household Income                                                       | \$99,176 | \$120,985 | \$116,133 |
| <b>Avg Vehicles Per Dav</b> 110,368 ± On I-565 / 27,078 ± On Madison Blvd. |          |           |           |