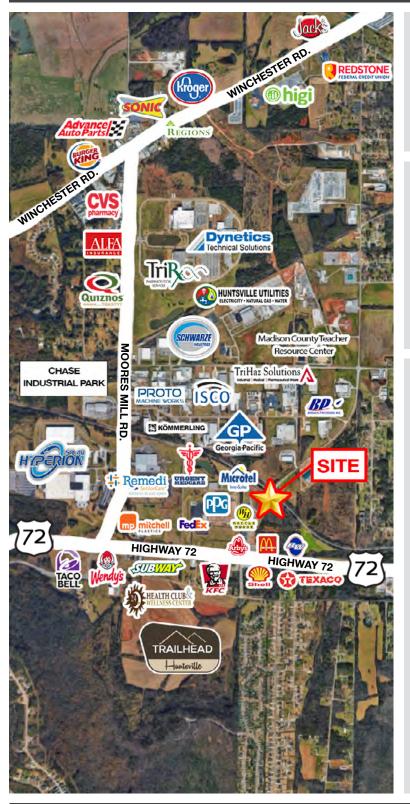

#### ABOUT THE PROPERTY

This site includes five tracts of undeveloped land in a fast-growing area of Huntsville. Located minutes away from Chase Industrial Park and the Trailhead development (featuring homes, offices, retailers, and restaurants), it is easily accessible from major roads including a direct route to Highway 231/431 (Memorial Parkway).

#### PROPERTY HIGHLIGHTS

- Land is easily accessible via a signalized intersection on Highway 72 E.
- Over 55,632 vehicles pass by the site daily.
- Located near 1,700 acre Chase Industrial Park, which is home to several major job employeers and has a daytime population of over 4,500 people.
- Located in a fast-growing residential area, this site is only 7 minutes from Downtown Huntsville.
- Site is nearby future Northern Bypass.