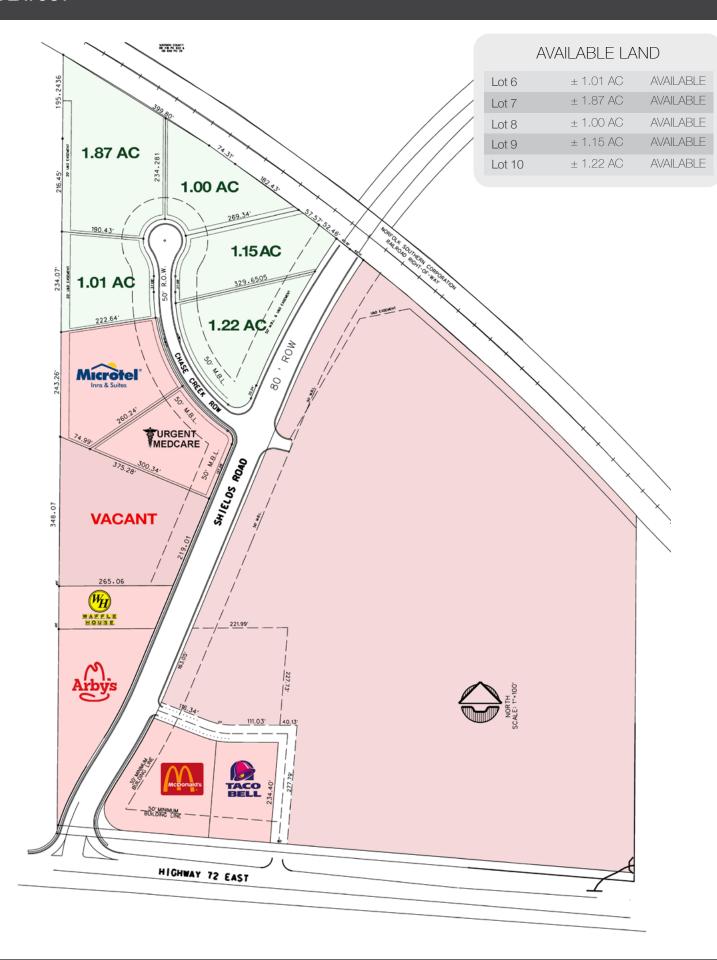

ly.
- Located near 1,700 acre Chase Industrial Park, which is home to several major job employeers and has a daytime population of over 4,500 people.
- Located in a fast-growing residential area, this site is only 7 minutes from Downtown Huntsville.
- Site is nearby future Northern Bypass.

| DEMOGRAPHICS         | 1 Mile          | 3 Mile    | 5 Mile    |
|----------------------|-----------------|-----------|-----------|
| Population           | 1,041           | 21,198    | 69,815    |
| Households           | 415             | 7,757     | 28,246    |
| Avg Household Income | \$123,528       | \$113,416 | \$106,447 |
| Avg Vehicles Per Day | 55,632 ± HWY 72 |           |           |

### FOR MORE INFORMATION CALL

Richard Crunkleton, CCIM 256-536-8809 richard@crunkletonassociates.com