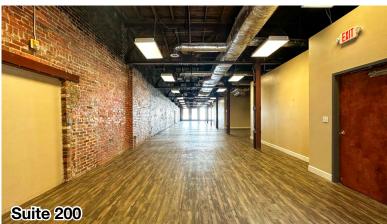

## 105 Washington Street - HUNTSVILLE, AL

RARE DOWNTOWN HUNTSVILLE SPACES FOR LEASE









#### PROPERTY HIGHLIGHTS

- Property is situated on a street with some of the highest foot traffic in Downtown Huntsville thanks to its proximity to The Garage at Clinton Row, Clinton Row Shops, The Martin, The Bottle, and more.
- Located across the street from Clinton Avenue city parking deck.
- Beautiful historic building featuring exposed interior brickwork.
- Suite 100 is located on the first floor and Suite 200 is on the second.
- Easy access to and from Interstate 565 and Memorial Parkway.
- In area with more than 1,000 nearby hotel rooms and vibrant tourism.

### WALKING SCORE

77 - Very Walkable

#### **ABOUT THE PROPERTY**

105 Washington Street is located near the historic square in Downtown Huntsville. The site is a beautiful destination for businesses to join the heart of the