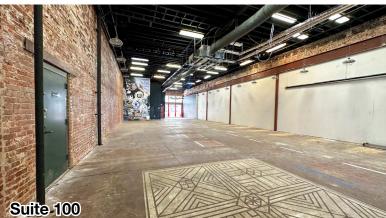

## 105 Washington Street - HUNTSVILLE, AL

RARE DOWNTOWN HUNTSVILLE SPACES FOR LEASE









#### PROPERTY HIGHLIGHTS

- Property is situated on a street with some of the highest foot traffic in Downtown Huntsville thanks to its proximity to The Garage at Clinton Row, Clinton Row Shops, The Martin, The Bottle, and more.
- Located across the street from Clinton Avenue city parking deck.
- Beautiful historic building featuring exposed interior brickwork.
- Suite 100 is located on the first floor and Suite 200 is on the second.
- Easy access to and from Interstate 565 and Memorial Parkway.
- In area with more than 1,000 nearby hotel rooms and vibrant tourism.

### WALKING SCORE

77 - Very Walkable

#### **ABOUT THE PROPERTY**

105 Washington Street is located near the historic square in Downtown Huntsville. The site is a beautiful destination for businesses to join the heart of t