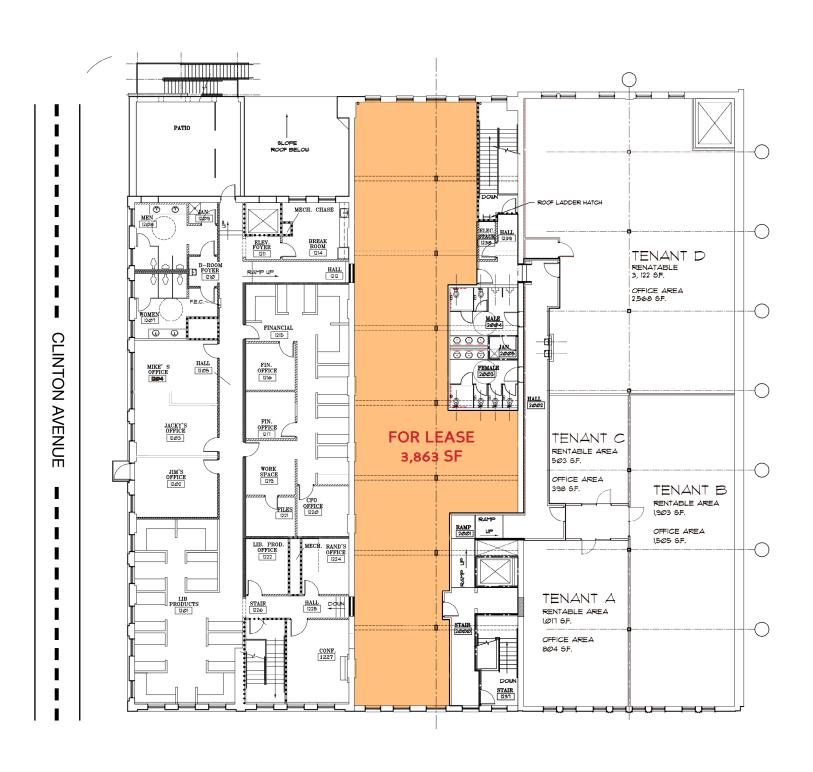

in a very walkable neighborhood with an estimated daytime population of 20,771 within one mile.

#### LOCATION

105 Washington Street Huntsville, AL 35801 34.731921, -86.586026

#### SPACE AVAILABLE

Suite 100 - 3,863 SF Suite 200 - 3,863 SF

#### PRICE

Please Call For Pricing Information

#### FOR MORE INFORMATION CALL

Wesley Crunkleton, CPM 256-536-8809 wesley@crunkletonassociates.com



# MAP SHOWING PROPERTY'S LOCATION BANKIREINDEPENDENT 105 WASHIGTON ST. DG% AMOON MELT ROOSEVELT & ELTAJRE 💸 FRONT ROW DEVELOPMENT NEW CITY HALL COMMERCE g rhythm Pane e Vino VBC Huntsville Museum of Art CITYCENTRE DEVELOPMENT SPRINGHILL SUITES AC NEW FEDERAL COURTHOUSE HUNTSVILLE MEDICAL MALL HUNTSVILLE HOSPITAL HUNTSVILLE FIRST BAPTIST **GOVERNORS DRIVE**



- WASHINGTON STREET - - - - - - - - - - -



- WASHINGTON STREET - - - - - - - - - - -