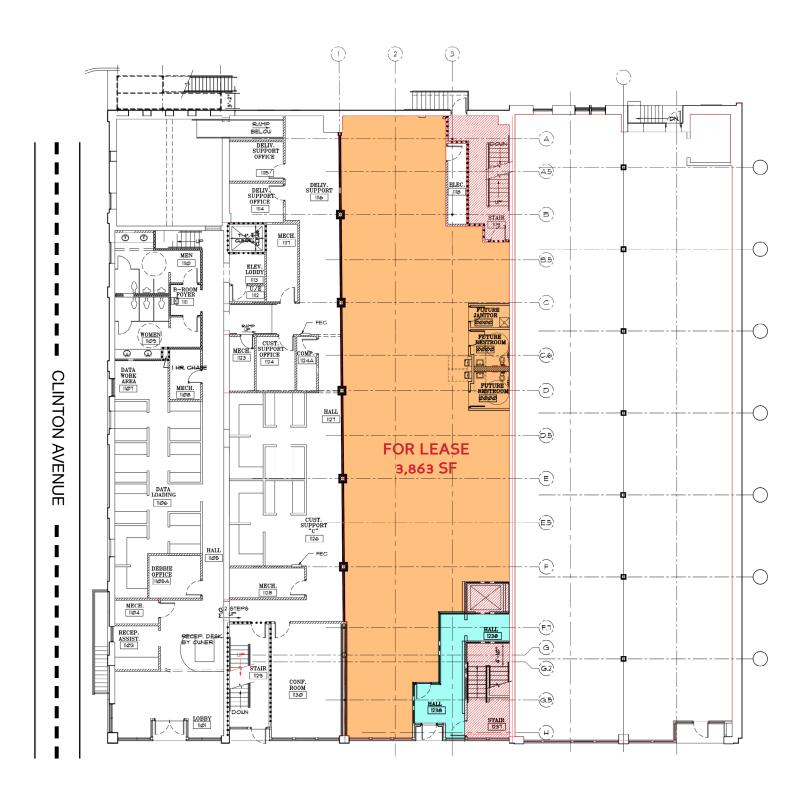

The site offers ideal visibility and access in a very walkable neighborhood with an estimated daytime population of 20,771 within one mile.

#### LOCATION

105 Washington Street Huntsville, AL 35801 34.731921, -86.586026

#### SPACE AVAILABLE

Suite 100 - 3,863 SF Suite 200 - 3,863 SF

#### PRICE

Please Call For Pricing Information

#### FOR MORE INFORMATION CALL

Wesley Crunkleton, CPM 256-536-8809 wesley@crunkletonassociates.com



# MAP SHOWING PROPERTY'S LOCATION BANKIREINDEPENDENT 105 WASHIGTON ST. DG% AMOON MELT ROOSEVELT & ELTAJRE 💸 FRONT ROW DEVELOPMENT NEW CITY HALL COMMERCE g rhythm Pane e Vino VBC Huntsville Museum of Art CITYCENTRE DEVELOPMENT SPRINGHILL SUITES AC NEW FEDERAL COURTHOUSE HUNTSVILLE MEDICAL MALL HUNTSVILLE HOSPITAL HUNTSVILLE FIRST BAPTIST **GOVERNORS DRIVE**



- WASHINGTON STREET - - - - - - - - - - -



- WASHINGTON STREET - - - - - - - - - - -