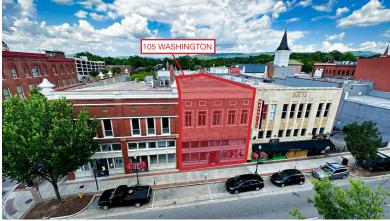

## 105 Washington Street - HUNTSVILLE, AL

RARE DOWNTOWN HUNTSVILLE SPACES FOR LEASE

#### **ABOUT THE PROPERTY**

105 Washington Street is located near the historic square in Downtown Huntsville. The site is a beautiful destination for businesses to join the heart of the city and Huntsville's main district for business, luxury living, dining, retail, and entertainment. The site offers ideal visibility and access in a very walkable neighborhood with an estimated daytime population of 20,771 within one mile.

#### LOCATION

105 Washington Street Huntsville, AL 35801 34.731921, -86.586026