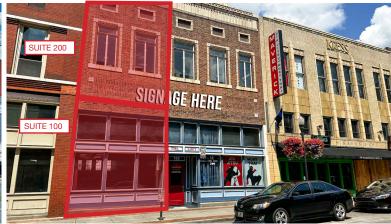

#### PROPERTY HIGHLIGHTS

- Property is situated on a street with some of the highest foot traffic in Downtown Huntsville thanks to its proximity to The Garage at Clinton Row, Clinton Row Shops, The Martin, The Bottle, and more.
- Located across the street from Clinton Avenue city parking deck.
- Beautiful historic building featuring exposed interior brickwork.
- Suite 100 is located on the first floor and Suite 200 is on the second.
- Easy access to and from Interstate 565 and Memorial Parkway.
- In area with more than 1,000 nearby hotel rooms and vibrant tourism.

#### SPACE AVAILABLE

Suite 100 - 3,863 SF Suite 200 - 3,863 SF