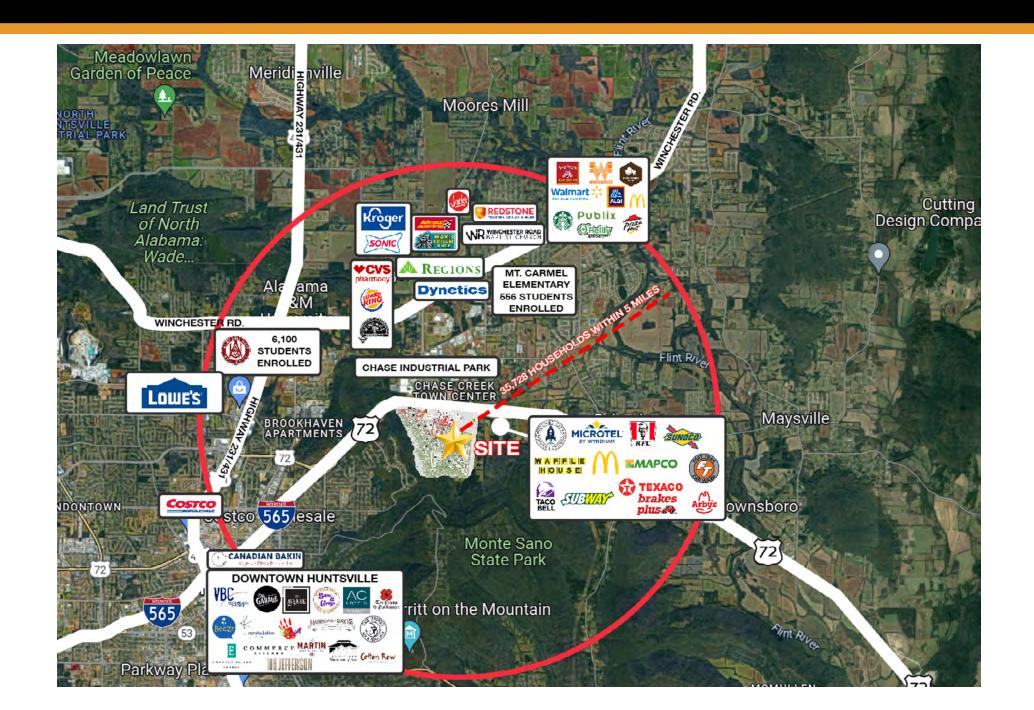

- Downtown Huntsville 6 mins
- Chase Industrial Park 1 min
- Von Braun Civic Center 8 mins
- Monte Sano State Park 8 mins

Close to EVERYTHING!

## AVAILABLE LOTS

Hwy 72 Frontage Lots & Interior Lots Available

- These outparcels are situated directly off of busy Highway 72 E, which has an estimated traffic count of 55,000 vehicles per day.
- Site has several points of igress/egress for easy access to Highway 72.
- Site is within close distance to Chase Industrial Park, home to more than 35 domestic and international companies.
- Outparcels have potential for retail, restaurant, office, medical office, and grocery users.
- Access to signalized intersections at both Hwy 72/Moores Mill Rd. and Hwy 72/Shields Rd.