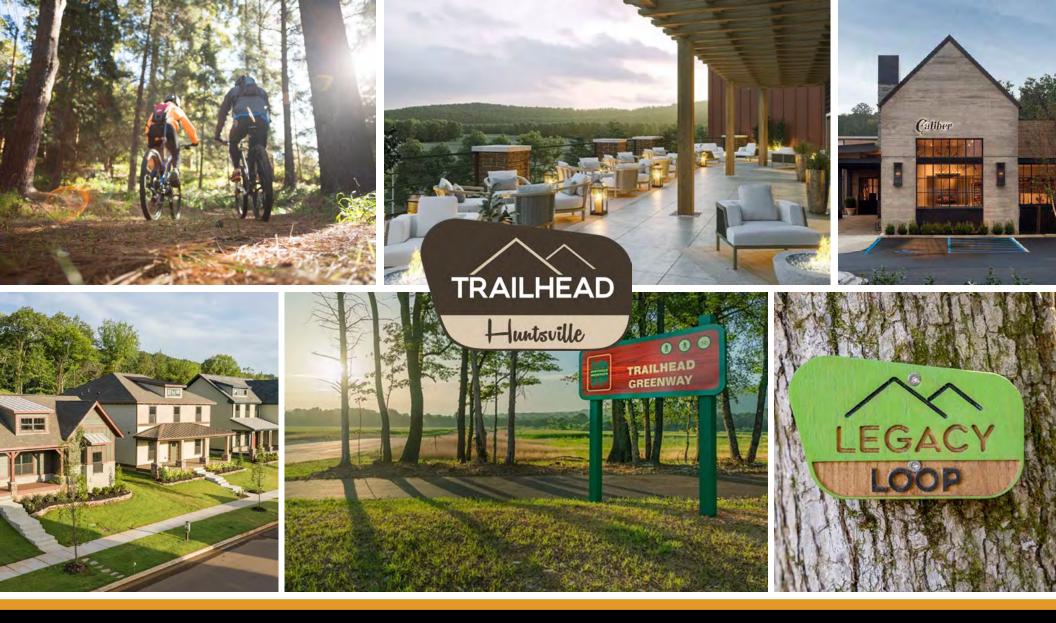

# TRAILHEAD

Trailhead is a mixed-use community near Downtown Huntsville, located directly off busy Highway 72 E and Moores Mill Road. This site will include apartments, dining, retail, fitness, grocery, walking trails, entertainment, and beautiful residential homes, making it one of the premire destinations in the area. Featuring high traffic counts and easy access, Trailhead's history, beauty, and foot traffic makes it an ideal site for businesses.

#### TRAILHEAD AT A GLANCE

- Trailhead is a new community currently in development near Downtown Huntsville along high-traffic Highway 72.
- The site will include retail, restaurants, offices, entertainment, grocery, a lodge, hotel, and outdoor activities/nature trails.
- The development will feature over 2,000 single-family homes, townhomes, condos, and luxury apartments, which are currently open, planned, or under construction.
- Site will also have a senior independent living component.
- "The Lodge" within the development will offer luxury lofts and space for retail users like restaurants, boutiques, and much more.
- Nature-driven community with access to 155 acres of mountain nature preserve, outdoor trails, space for activities, and an on-site Nature Discovery Center.
- Trailhead has historic roots and maintains a nineteenth-century springhouse, carefully preserved in the heart of the community.