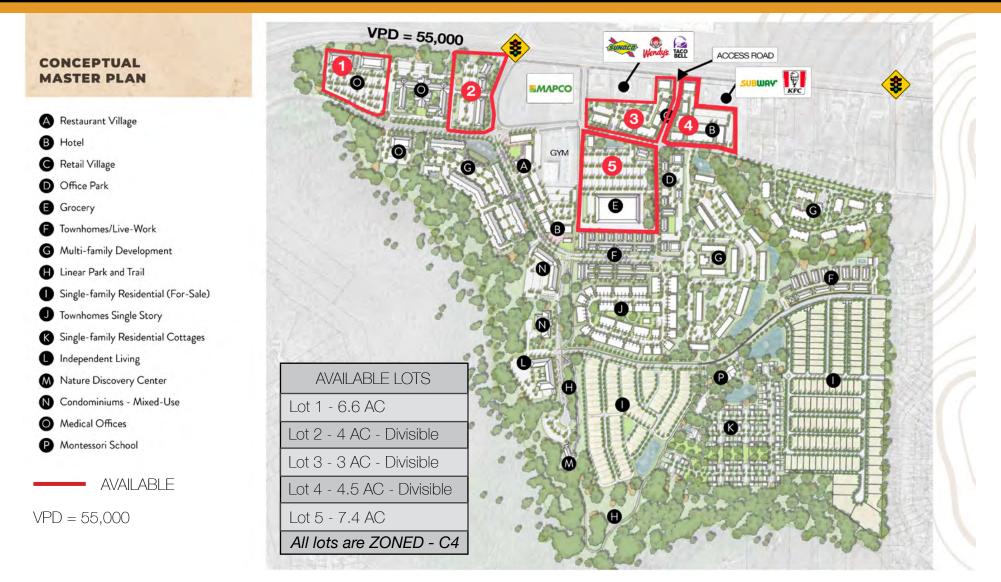

## AVAILABLE LOTS

Hwy 72 Frontage Lots & Interior Lots Available

- These outparcels are situated directly off of busy Highway 72 E, which has an estimated traffic count of 55,000 vehicles per day.
- Site has several points of igress/egress for easy access to Highway 72.
- Site is within close distance to Chase Industrial Park, home to more than 35 domestic and international companies.
- Outparcels have potential for retail, restaurant, office, medical office, and grocery users.
- Access to signalized intersections at both Hwy 72/Moores Mill Rd. and Hwy 72/Shields Rd.