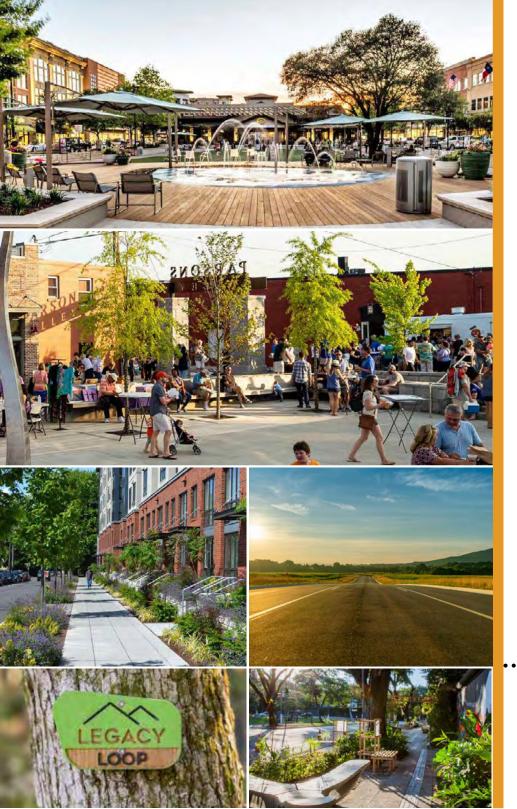

# TRAILHEAD

Trailhead is a mixed-use community near Downtown Huntsville, located directly off busy Highway 72 E and Moores Mill Road. This site will include apartments, dining, retail, fitness, grocery, walking trails, entertainment, and beautiful residential homes, making it one of the premire destinations in the area. Featuring high traffic counts and easy access, Trailhead's history, beauty, and foot traffic makes it an ideal site for businesses.

#### TRAILHEAD AT A GLANCE

- Trailhead is a new community currently in development near Downtown Huntsville along high-traffic Highway 72.
- The site will include retail, restaurants, offices, entertainment, grocery, a lodge, hotel, and outdoor activities/nature trails.
- The development will feature over 2,000 single-family homes, townhomes, condos, and luxury apartments, which are currently open, planned, or under construction.
- Site will also have a senior independent living component.
- "The Lodge" within the development will offer luxury lofts and space for retail users like restaurants, boutiques, and much more.
- Nature-driven community with access to 155 acres of mountain nature preserve, outdoor trails, space for activities, and an on-site Nature Discovery Center.
- Trailhead has historic roots and maintains a nineteenth-century springhouse, carefully preserved in the heart of the community.