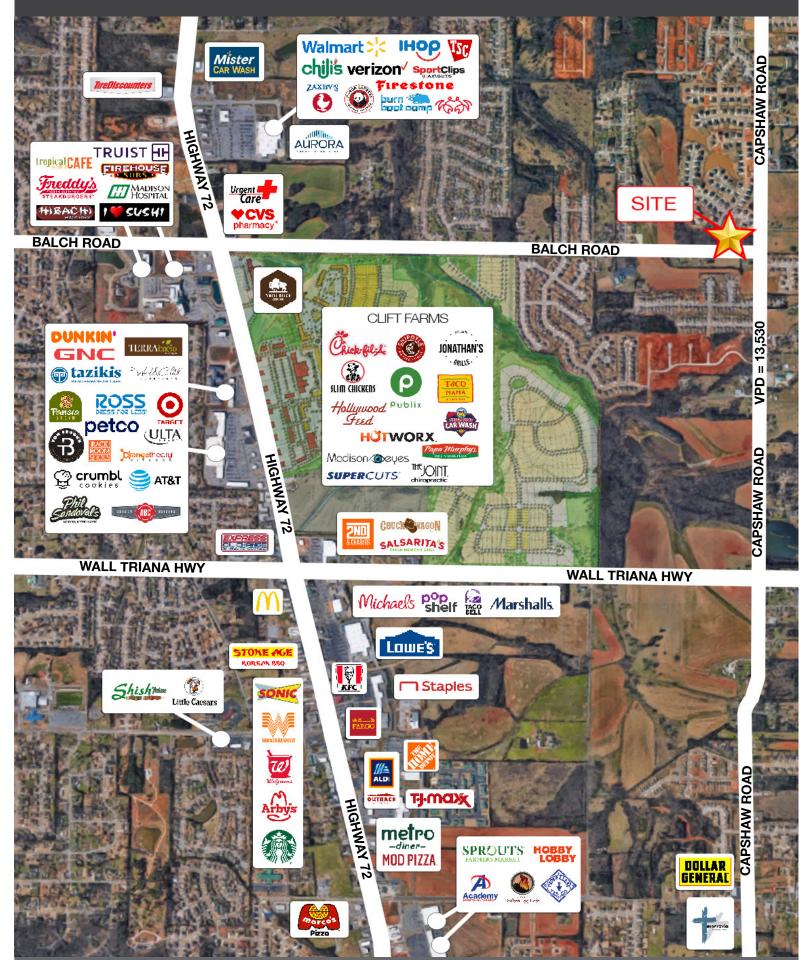

#### **PROPERTY HIGHLIGHTS**

- New residential developments are planned to the north of the site.
- Property is a short drive to the new Clift Farms development, home to numerous restaurants, retail, fitness, wellness, and entertainment businesses.
- The property adjacent to the subject site will be home to a national preschool facility. Projected to open in April 2024.
- Features high traffic counts along Capshaw Rd.
- Zoned C1 Phase 1, Geotech, New Survey, New Plat completed.

## ABOUT THE PROPERTY

This 1.91 acre tract is surrounded by numerous residential communities in Madison, Alabama. It is located in a growing area within a short distance of Highway 72, a major retail corridor and thoroughfare. Intersection improvements are coming to add turn lanes along westbound Capshaw Road and eastbound Balch Road. This project will improve signal timing during peak traffic hours and is projected to be finished in the Spring of 2024.