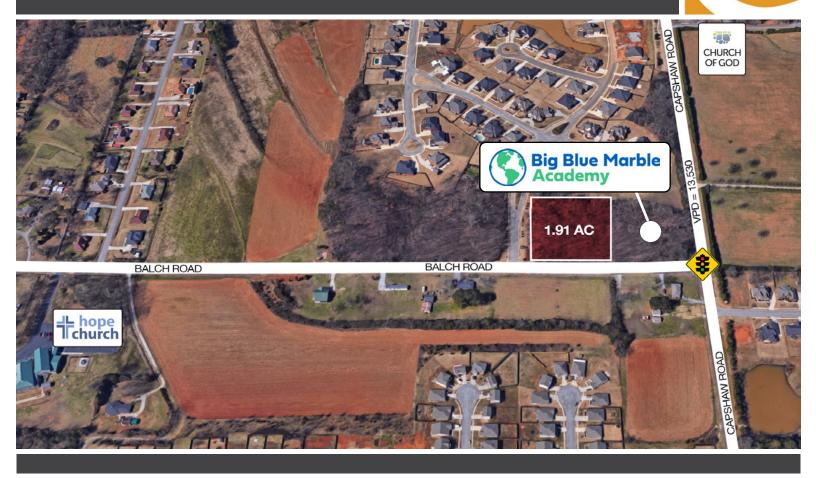

#### **PROPERTY HIGHLIGHTS**

- New residential developments are planned to the north of the site.
- Property is a short drive to the new Clift Farms development, home to numerous restaurants, retail, fitness, wellness, and entertainment businesses.
- The property adjacent to the subject site will be home to a national preschool facility. Projected to open in April 2024.
- Features high traffic counts along Capshaw Rd.
- Zoned C1 Phase 1, Geotech, New Survey, New Plat completed.

## ABOUT THE PROPERTY

This 1.91 acre tract is surrounded by numerous residential communities in Madison, Alabama. It is located in a growing area within a short distance of Highway 72, a major retail corridor and thoroughfare. Intersection improvements are coming to add turn lanes along westbound Capshaw Road and eastbound Balch Road. This project will improve signal timing during peak traffic hours and is projected to be finished in the Spring of 2024.

#### LOCATION

Capshaw Road & Balch Road Madison, AL 35757 34.771472, -86.767886

AVAILABLE SPACE 1.91 AC

ZONING - C1

PRICE

Please Call For Pricing Information