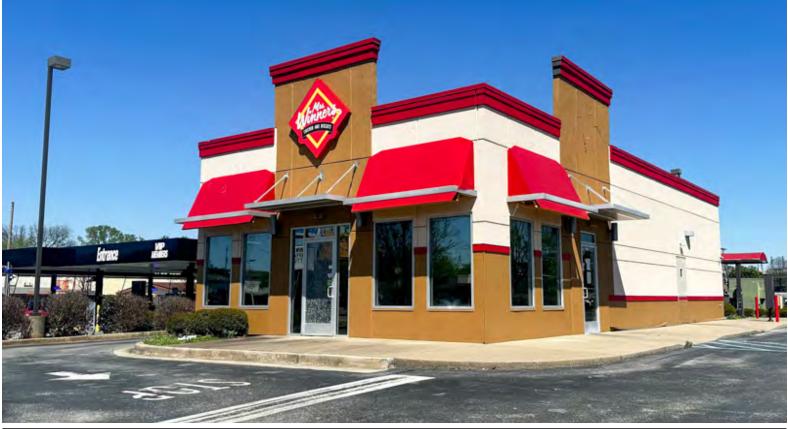

# 1220 Memorial Parkway - HUNTSVILLE, AL

FORMER RESTAURANT SPAČE FOR LEASE

### **ABOUT THE PROPERTY**

Located on high-traffic Memorial Parkway North in Huntsville, AL, this property is in a prime location to capture business in a growing retail corridor. The site is easily accessible from the Parkway and is moments from University Drive (Highway 72). Site is outfitted for restaurant use.