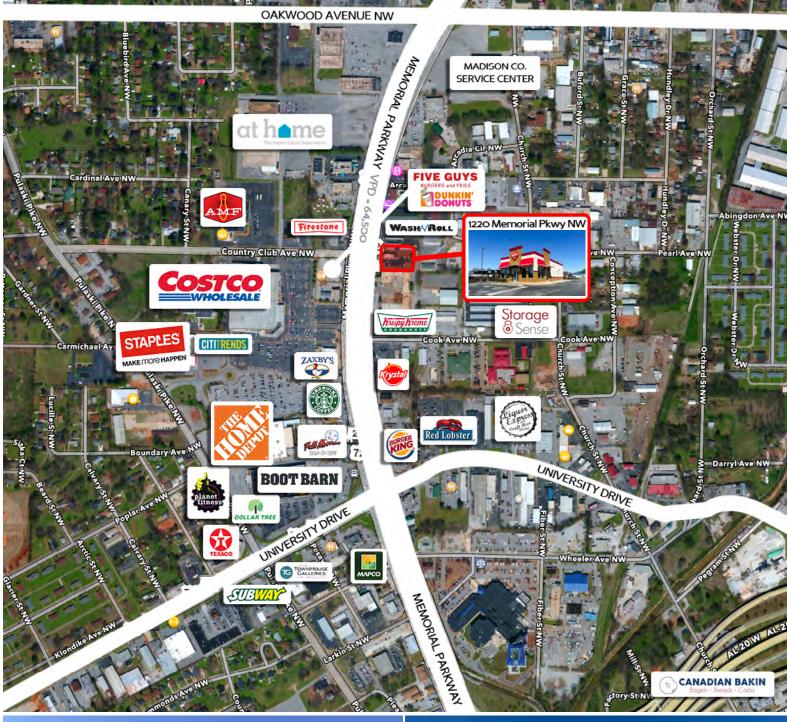

### **PROPERTY HIGHLIGHTS**

- Property is located on one of the city's most highly trafficked roads (Memorial Parkway) with an estimated daily traffic count of more than 64,500.
- Situated near numerous high-profile retail anchors including Home Depot, Costco, Starbucks, Five Guys, Dunkin Donuts, Planet Fitness, and Boot Barn.
- Site includes drive-thru, plenty of parking, and multiple access points.
- Within minutes of Downtown Huntsville—the city's main business district that employees thousands of professionals and business owners.

### **ABOUT THE PROPERTY**

Located on high-traffic Memorial Parkway North in Huntsville, AL, this property is in a prime location to capture business in a growing retail corridor. The site is easily accessible from the Parkway and is moments from University Drive (Highway 72). Site is outfitted for restaurant use.