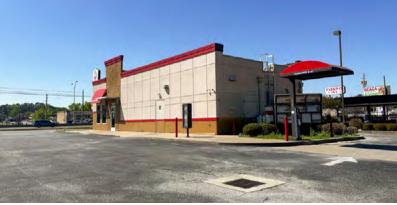

### **ABOUT THE PROPERTY**

Located on high-traffic Memorial Parkway North in Huntsville, AL, this property is in a prime location to capture business in a growing retail corridor. The site is easily accessible from the Parkway and is moments from University Drive (Highway 72). Site is outfitted for restaurant use.

### **SPACE AVAILABLE**

1,850 SF