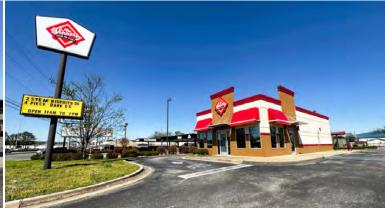

### **ABOUT THE PROPERTY**

Located on high-traffic Memorial Parkway North in Huntsville, AL, this property is in a prime location to capture business in a growing retail corridor. The site is easily accessible from the Parkway and is moments from University Drive (Highway 72). Site is outfitted for restaurant use.

### **SPACE AVAILABLE**

1,850 SF