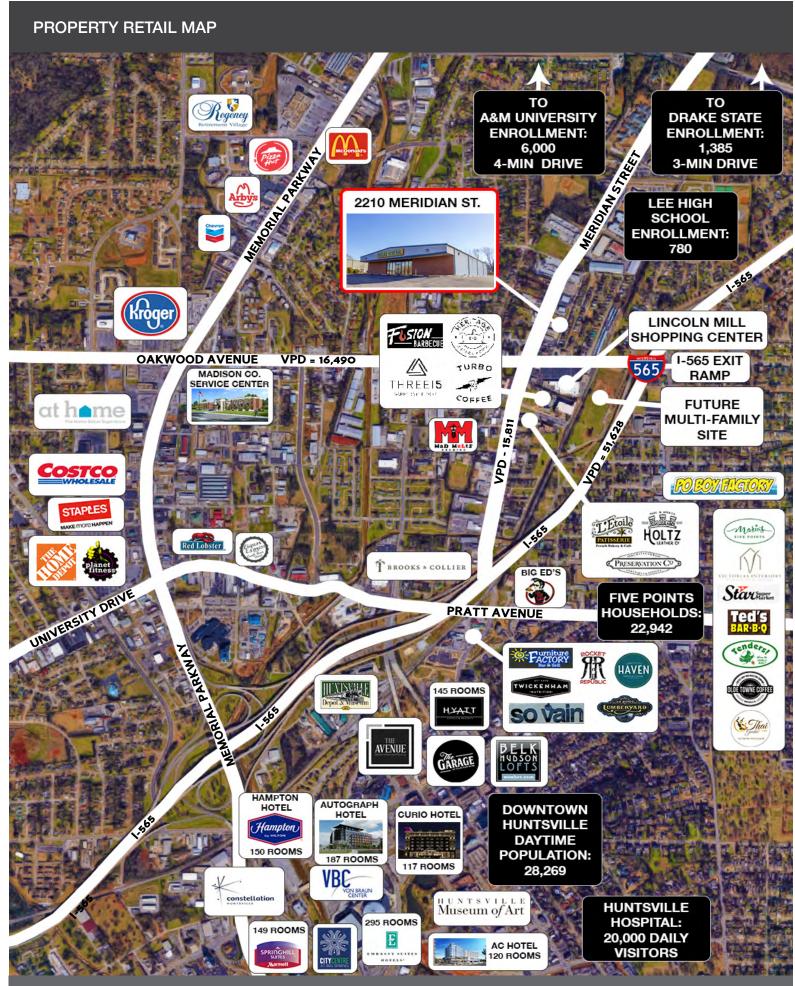

## PROPERTY HIGHLIGHTS

- On-site parking lot.
- Site has easy access to I-565 via Oakwood Ave.
- Inventory/storage room with double-doors leading to main space.
- Site is within a short drive of Downtown Huntsville, Five Points residential neighborhood, and the city's main medical district.
- Located near Lincoln Mill, a development housing office, retail, and food & beverage concepts.

# **ABOUT THE PROPERTY**

2210 Meridian Street is a rare opportunity for flex space within Huntsville's growing Lincoln Mill district. The site is easily accessible and visible, offering signage opportunities.

#### LOCATION

2210 Meridian Street N Huntsville, AL 35811 34.750753, -86.582364