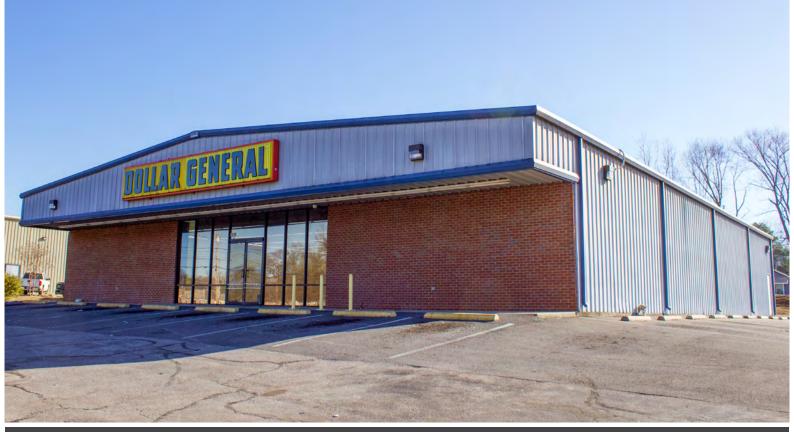

# 2210 Meridian Street - HUNTSVILLE, AL FLEX SPACE FOR LEASE OR FOR SALE NEAR DOWNTOWN HUNTSVILLE

# **ABOUT THE PROPERTY**

2210 Meridian Street is a rare opportunity for flex space within Huntsville's growing Lincoln Mill district. The site is easily accessible and visible, offering signage opportunities.

# SPACE AVAILABLE

Approx. 8,000 SF Of Space