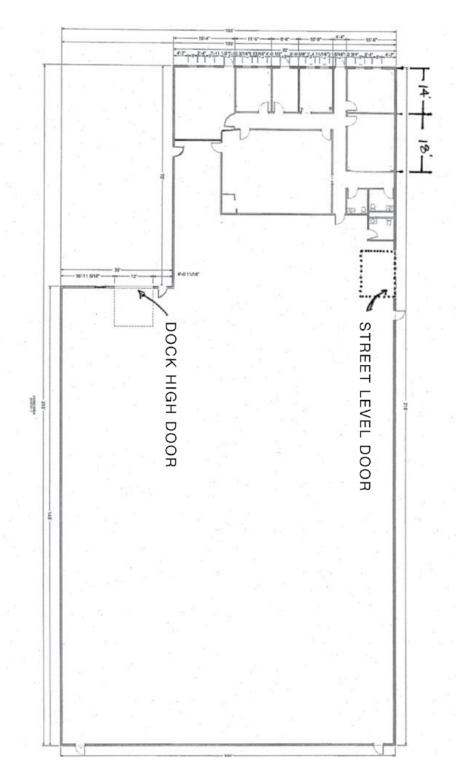

### PROPERTY HIGHLIGHTS

- Features a dock-high door with leveler and a 10'x10' side loading door.
- Warehouse space is 100% temperature controlled.
- 16' ceiling heights.
- On-site parking lot.
- Three-phase power.
- Office includes reception area, five private offices, private restrooms, and break area.
- Easy access to I-565, Cummings Research Park, Redstone Arsenal, and the Huntsville International Airport.

# TOTAL SPACE - ± 20,125 SF

± 17,841 SF of Warehouse Space

± 2,284 SF Of Office Space