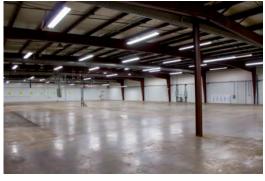

### PROPERTY HIGHLIGHTS

- Features a dock-high door with leveler and a 10'x10' side loading door.
- Warehouse space is 100% temperature controlled.
- 16' ceiling heights.
- On-site parking lot.
- Three-phase power.
- Office includes reception area, five private offices, private restrooms, and break area.
- Easy access to I-565, Cummings Research Park, Redstone Arsenal, and the Huntsville International Airport.

# TOTAL SPACE - ± 20,125 SF

± 17,841 SF of Warehouse Space

± 2,284 SF Of Office Space