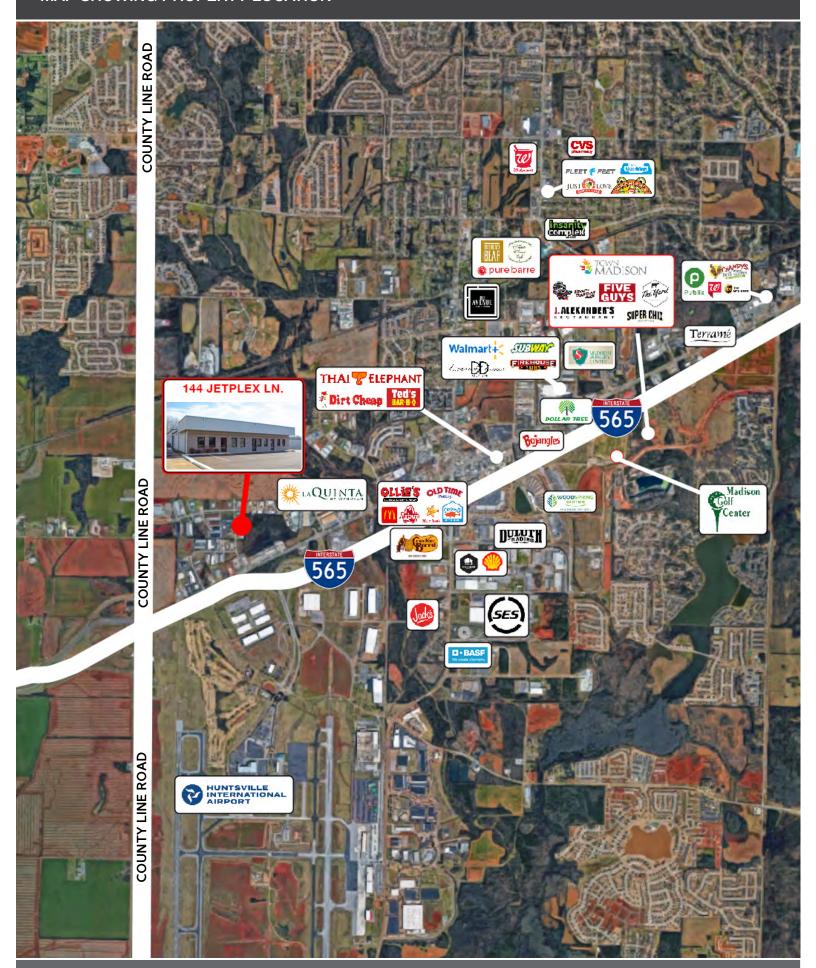

e power.
- Office includes reception area, five private offices, private restrooms, and break area.
- Easy access to I-565, Cummings Research Park, Redstone Arsenal, and the Huntsville International Airport.

# ABOUT THE PROPERTY

144 Jetplex Lane is a fully-conditioned warehouse property with office space conveniently located within Jetplex Industrial Park in Madison, AL. This space can accommodate a diverse set of business requirements with its mix of private offices, clear-span warehouse space, and roll-up doors.

#### LOCATION

144 Jetplex Lane Madison, AL 35758

# TOTAL SPACE - ± 20,125 SF

± 17,841 SF of Warehouse Space

± 2,284 SF Of Office Space

## **PRICE**

Please call for pricing.

### FOR MORE INFORMATION CALL

Walker Purvis 256-384-7606 Wesley Crunkleton, CPM 256-536-8809





# ---- JETPLEX LANE -----