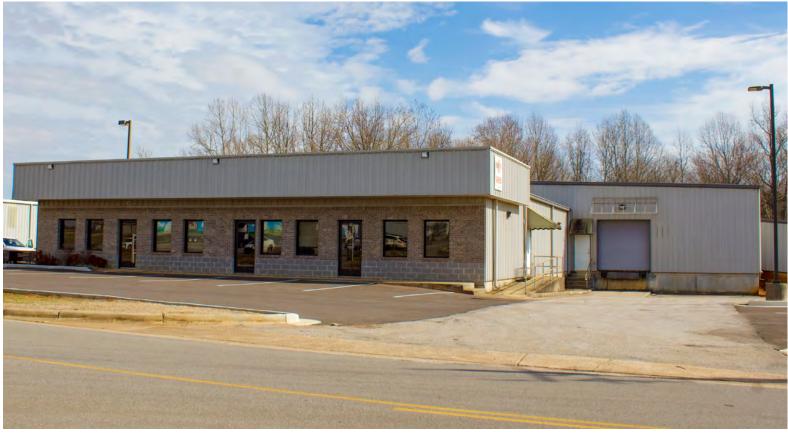

# 144 Jetplex Lane - MADISON, AL

# ABOUT THE PROPERTY

144 Jetplex Lane is a fully-conditioned warehouse property with office space conveniently located within Jetplex Industrial Park in Madison, AL. This space can accommodate a diverse set of business requirements with its mix of private offices, clear-span warehouse space, and roll-up doors.