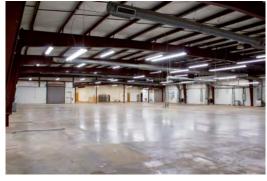

### PROPERTY HIGHLIGHTS

- Features a dock-high door with leveler and a 10'x10' side loading door.
- Warehouse space is 100% temperature controlled.
- 16' ceiling heights.
- On-site parking lot.
- Three-phase power.
- Office includes reception area, five private offices, private restrooms, and break area.
- Easy access to I-565, Cummings Research Park, Redstone Arsenal, and the Huntsville International Airport.

# TOTAL SPACE - ± 20,125 SF

± 17,841 SF of Warehouse Space

± 2,284 SF Of Office Space