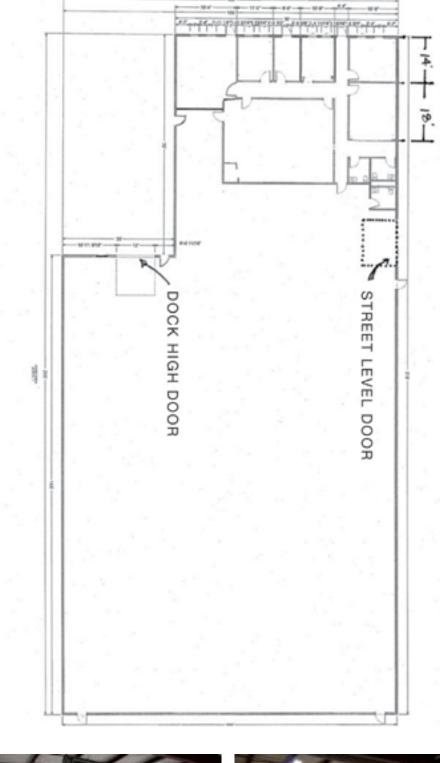

## **PROPERTY HIGHLIGHTS**

- Features a dock-high door with leveler and a 10'x10' side loading door.
- Ability to add an additional dock-high door.
- Warehouse space is 100% temperature controlled.
- 16' ceiling heights.
- On-site parking lot.
- Three-phase power.
- Office includes reception area, five private offices, private restrooms, and break area.
- Easy access to I-565, Cummings Research Park, Redstone Arsenal, and the Huntsville International Airport.

LOCATION 144 Jetplex Lane Madison, AL 35758

TOTAL SPACE - ± 20,125 SF ± 17,841 SF of Warehouse Space ± 2,284 SF Of Office Space

PRICE \$6.75 psf NNN

FOR MORE INFORMATION CALL

Walker Purvis 256-384-7606

Wesley Crunkleton, CPM 256-536-8809