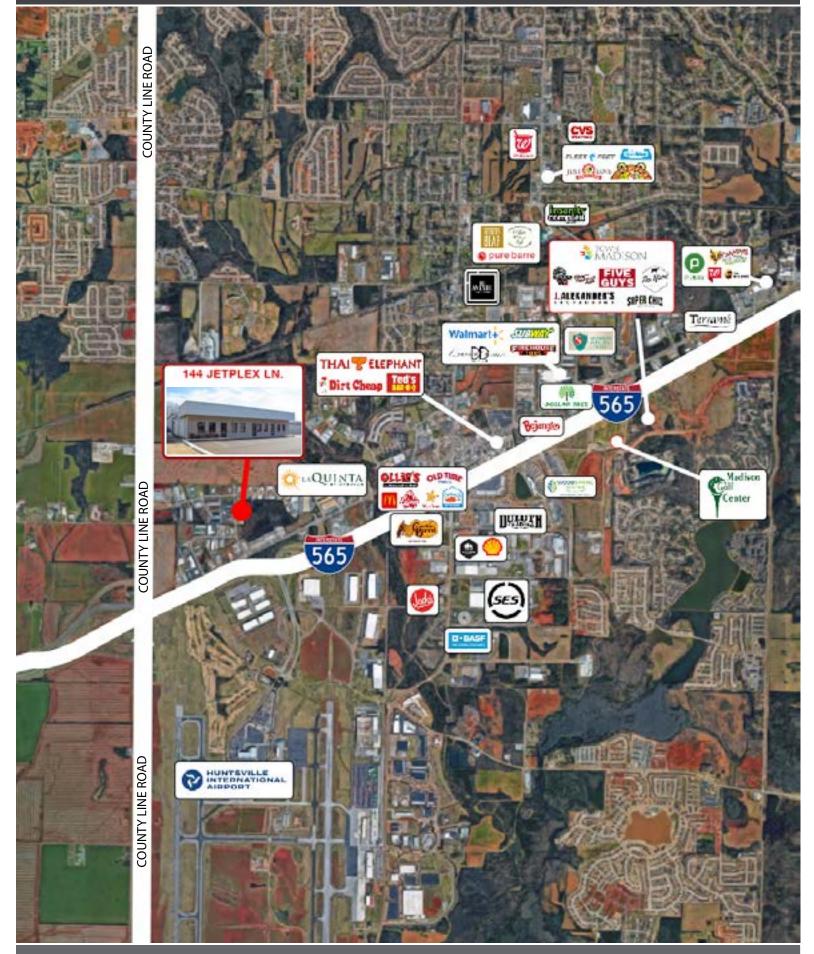

## **PROPERTY HIGHLIGHTS**

- Features a dock-high door with leveler and a 10'x10' side loading door.
- Ability to add an additional dock-high door.
- Warehouse space is 100% temperature controlled.
- 16' ceiling heights.
- On-site parking lot.
- Three-phase power.
- Office includes reception area, five private offices, private restrooms, and break area.
- Easy access to I-565, Cummings Research Park, Redstone Arsenal, and the Huntsville International Airport.