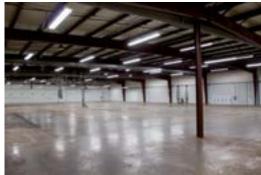

## **PROPERTY HIGHLIGHTS**

- Features a dock-high door with leveler and a 10'x10' side loading door.
- Ability to add an additional dock-high door.
- Warehouse space is 100% temperature controlled.
- 16' ceiling heights.
- On-site parking lot.
- Three-phase power.
- Office includes reception area, five private offices, private restrooms, and break area.
- Easy access to I-565, Cummings Research Park, Redstone Arsenal, and the Huntsville International Airport.

## **ABOUT THE PROPERTY**

144 Jetplex Lane is a fully-conditioned warehouse property with office space conveniently located within Jetplex Industrial Park in Madison, AL. This space can accommodate a diverse set of business requirements with its mix of private offices, clear-span warehouse space, and roll-up doors.