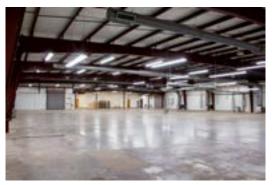

## **PROPERTY HIGHLIGHTS**

- Features a dock-high door with leveler and a 10'x10' side loading door.
- Ability to add an additional dock-high door.
- Warehouse space is 100% temperature controlled.
- 16' ceiling heights.
- On-site parking lot.
- Three-phase power.
- Office includes reception area, five private offices, private restrooms, and break area.
- Easy access to I-565, Cummings Research Park, Redstone Arsenal, and the Huntsville International Airport.

## **ABOUT THE PROPERTY**

144 Jetplex Lane is a fully-conditioned warehouse property with office space conveniently located within Jetplex Industrial Park in Madison, AL. This space can accommodate a diverse set of business requirements with its mix of private offices, clear-span warehouse space, and roll-up doors.