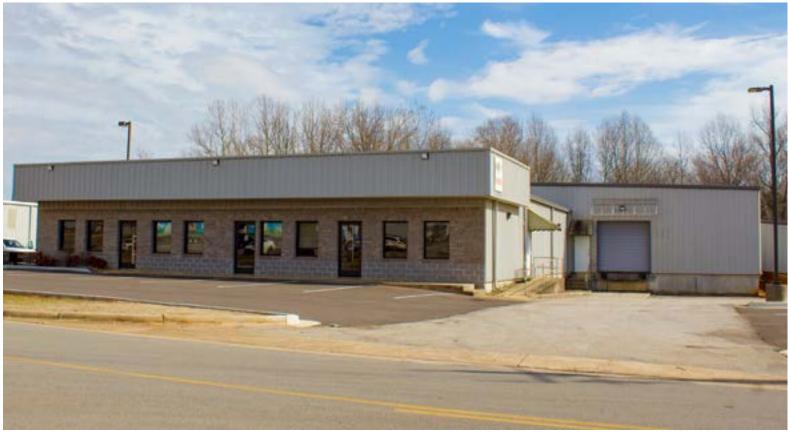

## 144 Jetplex Lane - MADISON, AL WAREHOUSE WITH OFFICE SPACE FOR LEASE

## **ABOUT THE PROPERTY**

144 Jetplex Lane is a fully-conditioned warehouse property with office space conveniently located within Jetplex Industrial Park in Madison, AL. This space can accommodate a diverse set of business requirements with its mix of private offices, clear-span warehouse space, and roll-up doors.