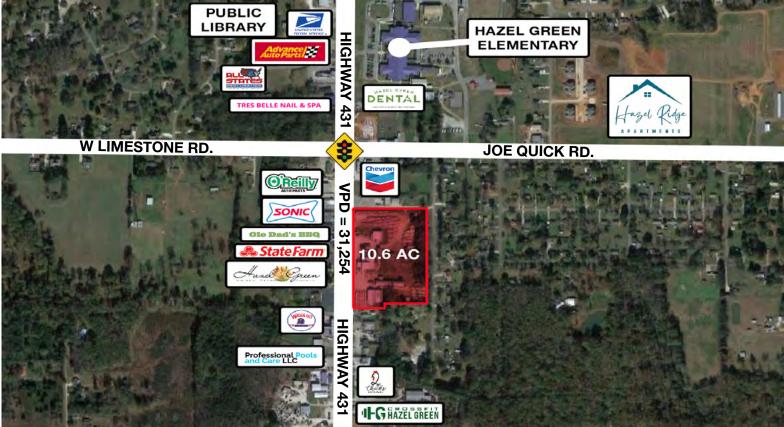

#### ABOUT THE PROPERTY

This 10.6 +/- acre site is located off high-traffic Highway 431 and Joe Quick Road in Hazel Green, AL. Surrounded by numerous residential neighborhoods, retail, restaurant, and schools, this property is an excellent development opportunity within a fast-growing North Alabama market.

# **PROPERTY MAP** Carle at Pet Depot — COUNTRY HIGHWAY 431 **CHARITY LN.** HIBBETT SPORTS® TOWNSEND PLACE DEVELOPMENT 1,700 NEW HOMES Dollar TREE verizonwireless UNDER CONSTRUCTION ZAXBY'S COODLAND SUBVER SELF Great Clips STORAGE Walmart DOLLAR GENERAL REDSTONE **HAZELGREEN** HIGH SCHOOL HAZELGREEN **ELEMENTARY** RIVERSEDGE Hazer Rap SCHOOL U-HAUL **ESTATES** TRES BELLE NAIL & SPA DENTAL W LIMESTONE RD. JOE QUICK RD. DOGWOOD SONIC PLACE **O**Reilly JIMMY FISK RD. FARRAR TIRE CENTER GOOD TYEAR THE STATE OF VPD = 31,254II-G HAZEL GREEN Dixie MetalCraft CITIZENS PAMILY LOS COMPADRES Mexican Grill PRARMACY **HIGHWAY 431** cassie's Car Hazel Green Pediatrics SHIP F MEADOWCREST HOMES