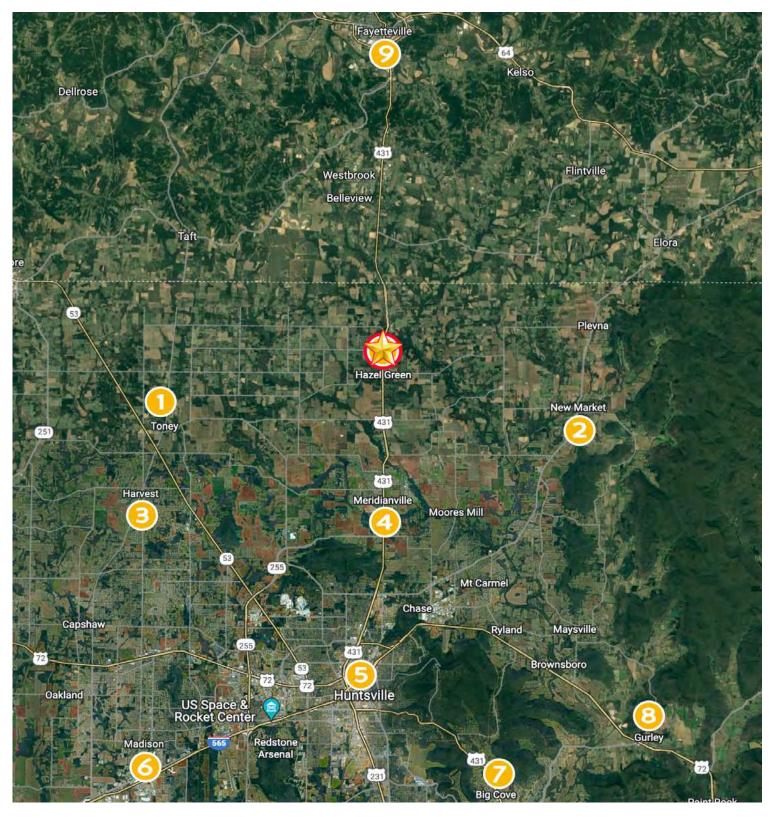

## **NORTH ALABAMA MARKET - DRIVE TIMES**

- 1. Tony, AL 16 min
- 2. New Market, AL 15 min
- 3. Harvest, AL 21 min
- 4. Meridianville, AL 9 min
- 5. Huntsville, AL 24 min

- 6. Madison, AL 36 mi
- 7. Hampton Cove, AL 34 min
- 8. Gurley, AL 34 min
- 9. Fayetteville, TN 22 min