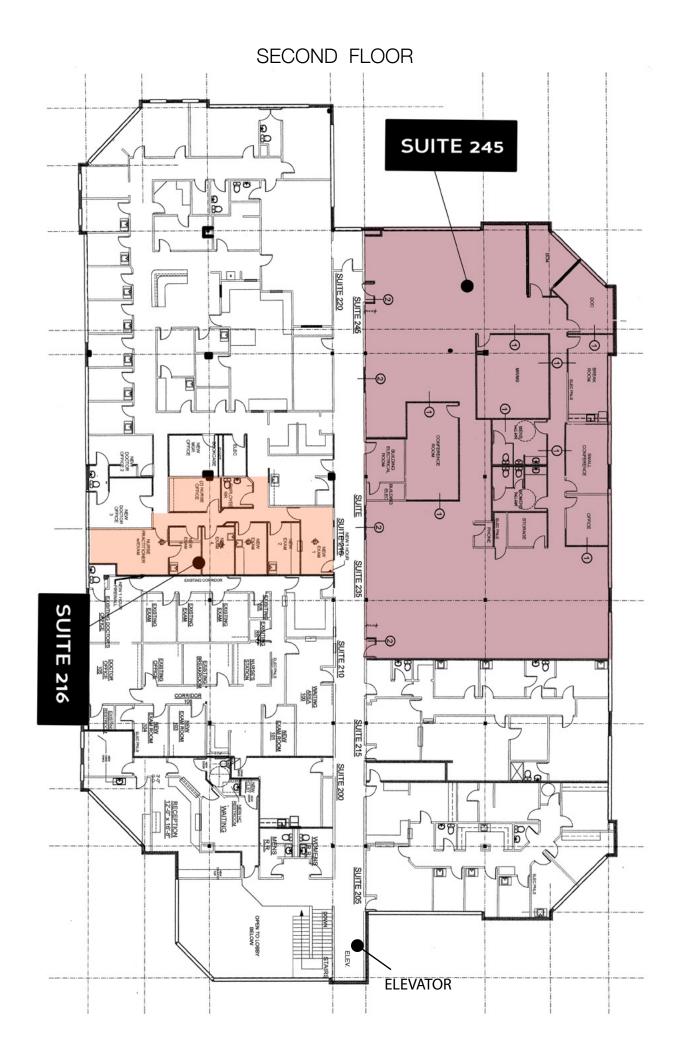

## PROPERTY HIGHLIGHTS

- Suite 216 has recently been updated and includes a reception area, 2 exam rooms, nurses' station, and a doctor's office.
- Suite 245 was used for a home healthcare service and has a mostly open floorplan. It can be built out for different uses, if needed.
- Property houses many medical specialties such as Internal Medicine, Infectious Diseases, OB/GYN, Podiatry, Lab, and Behavioral Health.
- Elevator access to 2nd floor.

### **AVAILABLE SUITES**

**Suite 216** 1,297 SF

**Suite 245** 6,843 SF (*divisible*)