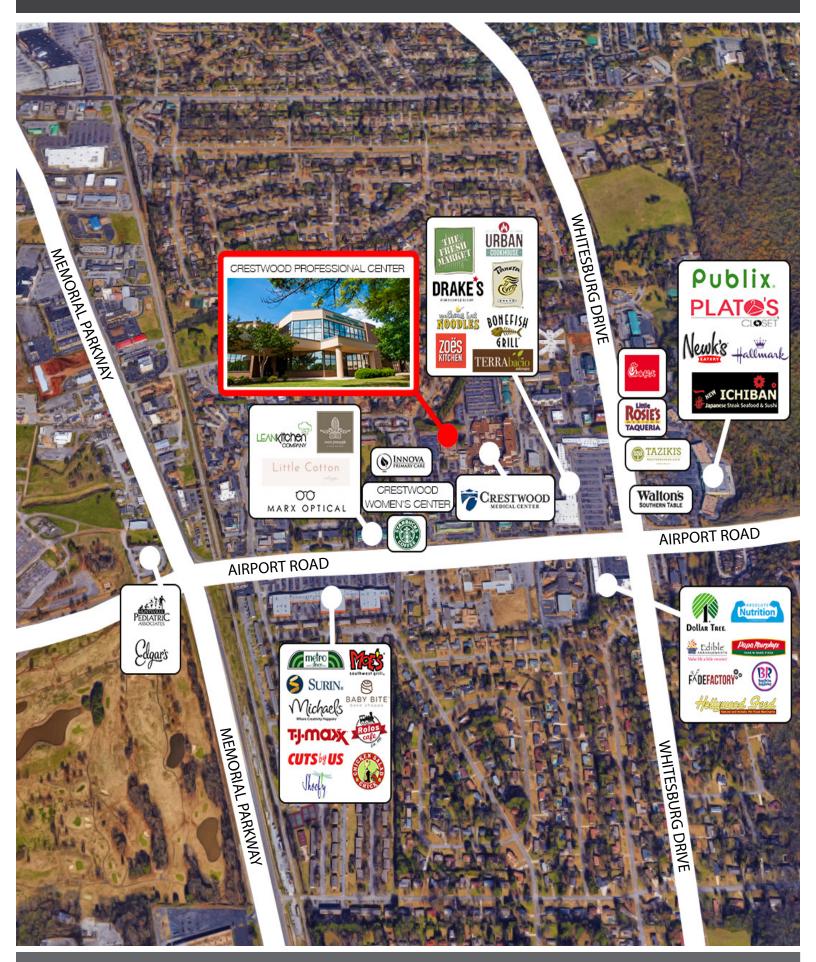

## **ABOUT THE PROPERTY**

Directly connected to Crestwood Hospital, Crestwood Professional Center offers unparalleled ease of care for patients and doctors to see to all their medical needs in one convenient facility. With easy access to Memorial Parkway, the property is in proximity to many shops and restaurants.