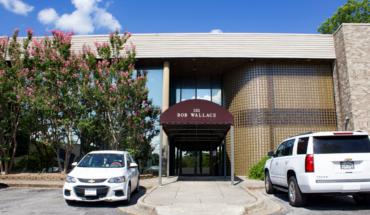

## 101 Bob Wallace Avenue - HUNTSVILLE, AL

MEDICAL OFFICE SPACE FOR LEASE

#### PROPERTY HIGHLIGHTS

- Suites are on the first floor directly off the building's entrance.
- Currently divided into two separate suites, but can be combined.
- Suites include waiting room/lobby, lab, private exam rooms, private offices, and an open work area.
- Tenant improvement allowance available.
- Additional parking is available on the street.
- Centrally located on a high-traffic road with easy access to Bob Wallace Avenue, Governors Drive, and Memorial Parkway.