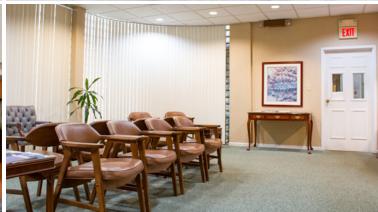

#### PROPERTY HIGHLIGHTS

- Suites are on the first floor directly off the building's entrance.
- Currently divided into two separate suites, but can be combined.
- Suites include waiting room/lobby, lab, private exam rooms, private offices, and an open work area.
- Tenant improvement allowance available.
- Additional parking is available on the street.
- Centrally located on a high-traffic road with easy access to Bob Wallace Avenue, Governors Drive, and Memorial Parkway.