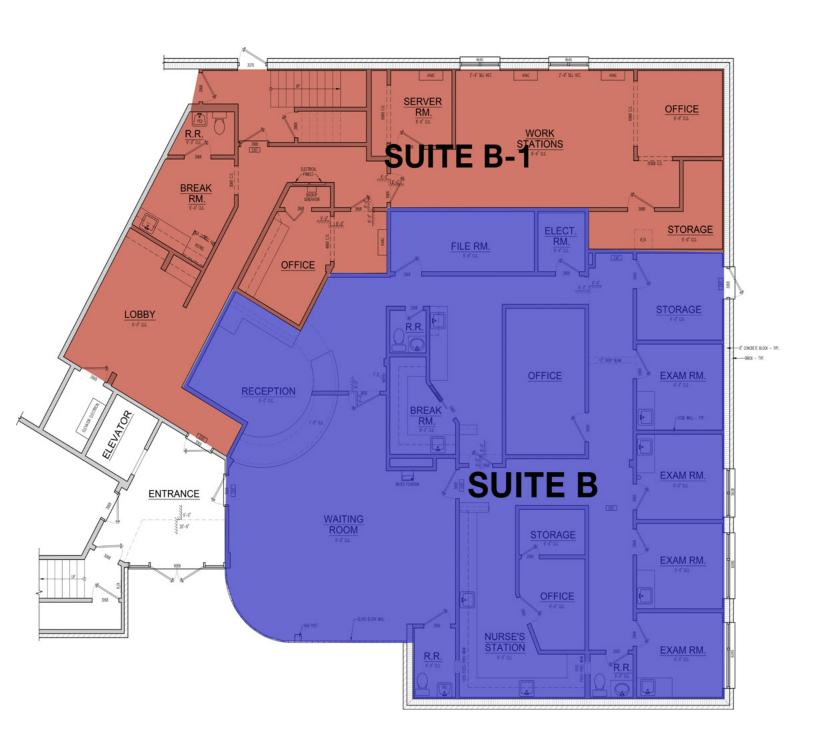

#### PROPERTY HIGHLIGHTS

- Suites are on the first floor directly off the building's entrance.
- Currently divided into two separate suites, but can be combined.
- Suites include waiting room/lobby, lab, private exam rooms, private offices, and an open work area.
- Tenant improvement allowance available.
- Additional parking is available on the street.
- Centrally located on a high-traffic road with easy access to Bob Wallace Avenue, Governors Drive, and Memorial Parkway.

# SPACE AVAILABLE Up to 4,315 SF (Can be combined)

Suite B: Approx. 2,810 SF Suite B-1: Approx 1,505 SF