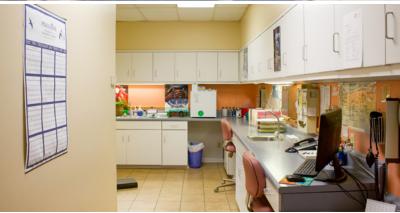

#### PROPERTY HIGHLIGHTS

- Suites are on the first floor directly off the building's entrance.
- Currently divided into two separate suites, but can be combined.
- Suites include waiting room/lobby, lab, private exam rooms, private offices, and an open work area.
- Tenant improvement allowance available.
- Additional parking is available on the street.
- Centrally located on a high-traffic road with easy access to Bob Wallace Avenue, Governors Drive, and Memorial Parkway.