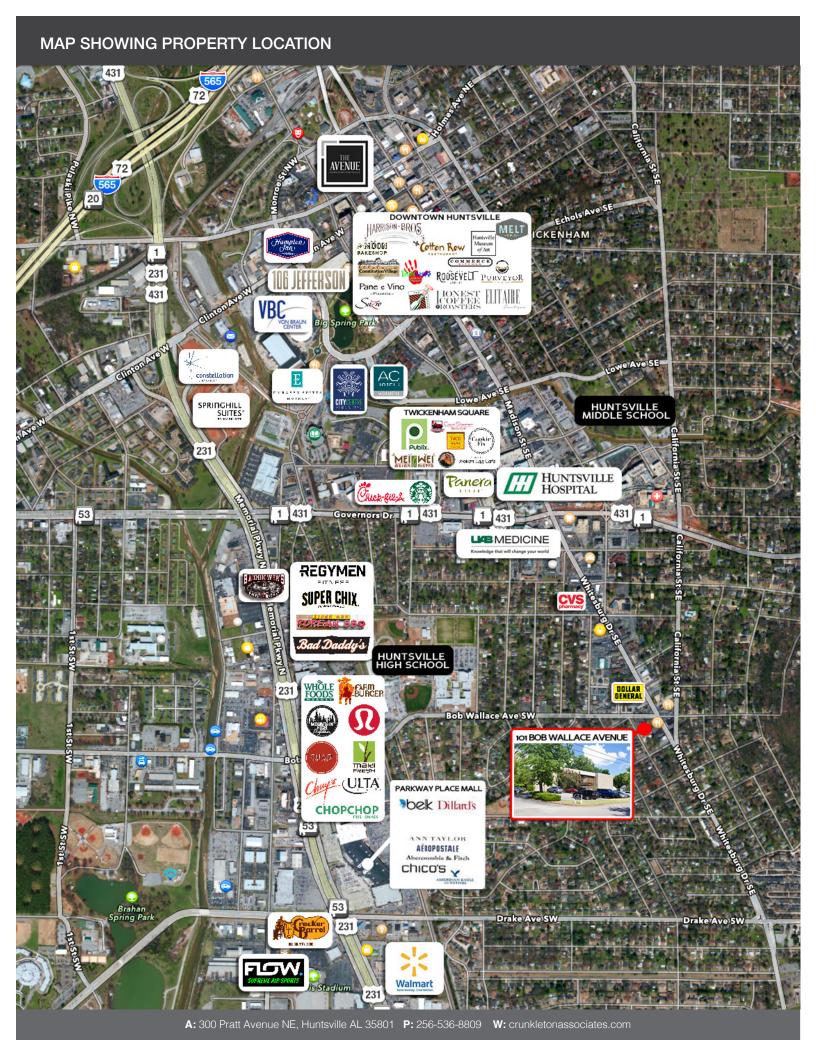

#### ABOUT THE PROPERTY

101 Bob Wallace Avenue is located within Huntsville's medical district near Huntsville Hospital and Crestwood Medical Center. This two-story building includes elevator access and houses a variety of medical users.

#### LOCATION

101 Bob Wallace Avenue Huntsville, AL 35801