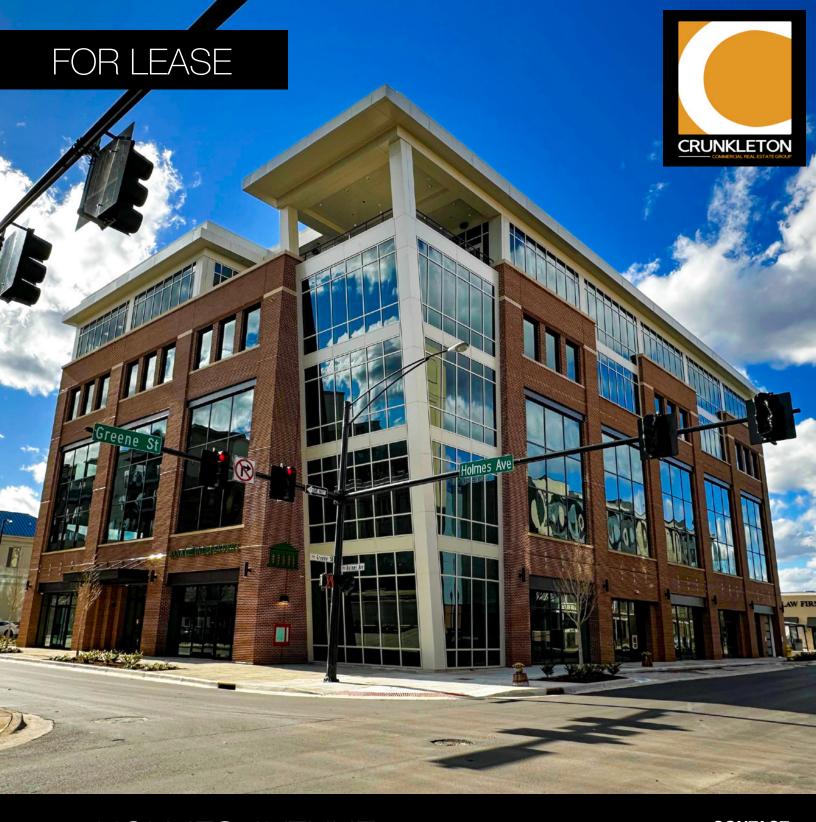

## 225 HOLMES AVENUE

Located in Downtown Huntsville, 225 Holmes is a brand new five-story mixed-use development project in the heart of the city's business district. This property is situated within walking distance of numerous restaurants, retail, offices, and hotels, as well as across the street from a six-story city parking deck.

## ABOUT PROPERTY

- 225 Holmes Avenue is a five-story mixed-use development on the corner of Holmes Avenue and Greene Street.
- Floor plates provide for flexible floor plans to meet your office needs.
- Parking for the property is located across the street at the Greene Street city parking deck, a six-story garage with approximately 490 parking spaces. Spots can be rented from the City of Huntsville.
- Office space is available on the second, third, and fourth floors with plenty of windows and natural light.
- Easy access to and from Interstate 565 and Memorial Parkway.
- Situated in the city's main business district with a daytime population of 74,940 within a 3-mile radius.
- High visibility on a highly trafficked Downtown Huntsville street.
- Site is adjacent to downtown retailers and restaurants including: SiP, The Bakingtist, Old Town Beer Exchange, Catch 25 Seafood, and DGX.
- Also near multiple other retail and restaurant options Humphrey's Bar & Grill, Melt, Moon Bakeshop, Oshi Poke Bowl, Honest Coffee Roasters, Elitaire Boutique, Roosevelt & Co., Caley Paige Home & Gifts, Sea Salt Oyster Bar, Zoom Indoor Cycling, Wheelhouse Salon, and many more.
- Near multiple residential developments including: The Avenue, Belk Hudson Lofts, and 301 Holmes.
- Within walking distance of more than 1,000 hotel rooms: 106 Jefferson Curio by Hilton, Embassy Suites, Hampton Inn & Suites, Springhill Suites, and AC Hotel by Marriot—more to come.
- Short drive from Huntsville Hospital medical district and Five Points neighborhood.
- Site has above average walkability score.