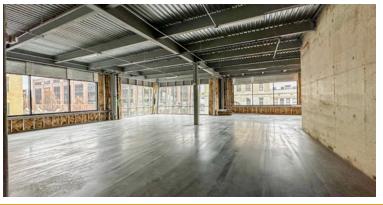

## ABOUT PROPERTY

- 225 Holmes Avenue is a five-story mixed-use development on the corner of Holmes Avenue and Greene Street.
- Floor plates provide for flexible floor plans to meet your office needs.
- Parking for the property is located across the street at the Greene Street city parking deck, a six-story garage with approximately 490 parking spaces. Spots can be rented from the City of Huntsville.
- Office space is available on the second, third, and fourth floors with plenty of windows and natural light.
- Easy access to and from Interstate 565 and Memorial Parkway.
- Situated in the city's main business district with a daytime population of 74,940 within a 3-mile radius.
- High visibility on a highly trafficked Downtown Huntsville street.
- Site is adjacent to downtown retailers and restaurants including: SiP, The Bakingtist, Old Town Beer Exchange, Catch 25 Seafood, and DGX.
- Also near multiple other retail and restaurant options Humphrey's Bar & Grill, Melt, Moon Bakeshop, Oshi Poke Bowl, Honest Coffee Roasters, Elitaire Boutique, Roosevelt & Co., Caley Paige Home & Gifts, Sea Salt Oyster Bar, Zoom Indoor Cycling, Wheelhouse Salon, and many more.
- Near multiple residential developments including: The Avenue, Belk Hudson Lofts, and 301 Holmes.
- Within walking distance of more than 1,000 hotel rooms: 106 Jefferson Curio by Hilton, Embassy Suites, Hampton Inn & Suites, Springhill Suites, and AC Hotel by Marriot—more to come.
- Short drive from Huntsville Hospital medical district and Five Points neighborhood.
- Site has above average walkability score.