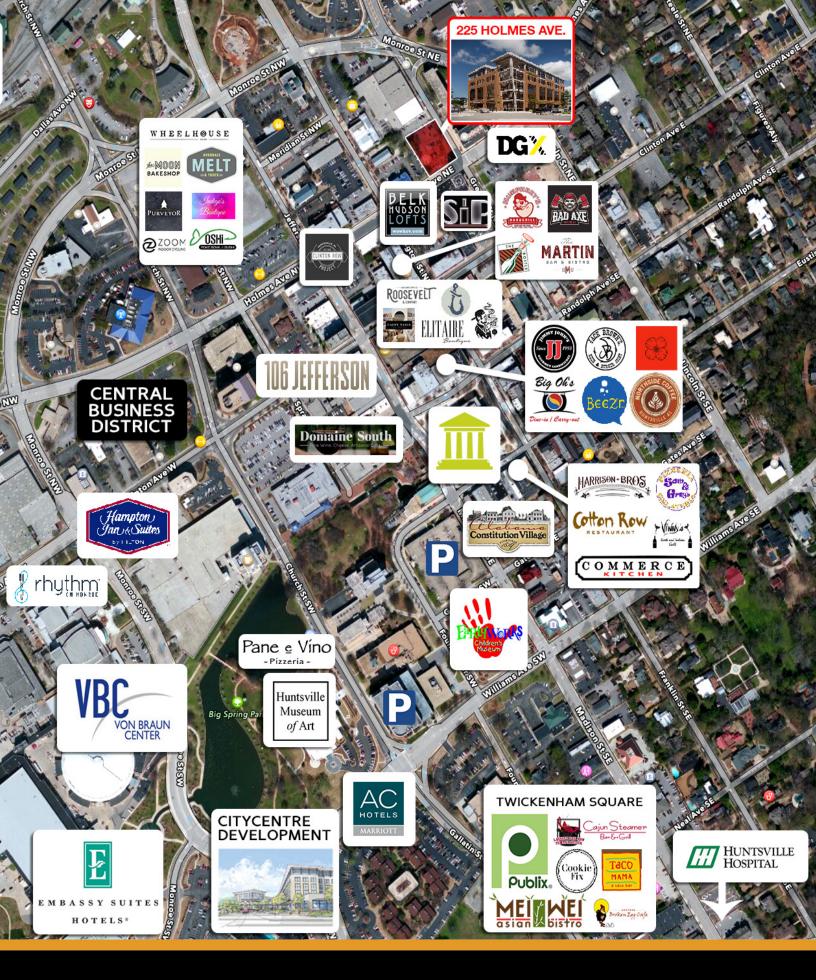

## 225 HOLMES AVENUE

Located in Downtown Huntsville, 225 Holmes is a brand new five-story mixed-use development project in the heart of the city's business district. This property is situated within walking distance of numerous restaurants, retail, offices, and hotels, as well as across the street from a six-story city parking deck.

## ABOUT PROPERTY

- 225 Holmes Avenue is a five-story mixed-use development on the corner of Holmes Avenue and Greene Street.
- Floor plates provide for flexible floor plans to meet your office needs.
- Parking for the property is located across the street at the Greene Street city parking deck, a six-story garage with approximately 490 parking spaces. Spots can be rented from the City of Huntsville.
- Office space is available on the second, third, and fourth floors with plenty of windows and natural light.
- Easy access to and from Interstate 565 and Memorial Parkway.
- Situated in the city's main business district with a daytime population of 74,940 within a 3-mile radius.
- High visibility on a highly trafficked Downtown Huntsville street.
- Site is adjacent to downtown retailers and restaurants including: SiP, The Bakingtist, Old Town Beer Exchange, Catch 25 Seafood, and DGX.
- Also near multiple other retail and restaurant options Humphrey's Bar & Grill, Melt, Moon Bakeshop, Oshi Poke Bowl, Honest Coffee Roasters, Elitaire Boutique, Roosevelt & Co., Caley Paige Home & Gifts, Sea Salt Oyster Bar, Zoom Indoor Cycling, Wheelhouse Salon, and many more.
- Near multiple residential developments including: The Avenue, Belk Hudson Lofts, and 301 Holmes.
- Within walking distance of more than 1,000 hotel rooms: 106 Jefferson Curio by Hilton, Embassy Suites, Hampton Inn & Suites, Springhill Suites, and AC Hotel by Marriot—more to come.
- Short drive from Huntsville Hospital medical district and Five Points neighborhood.
- Site has above average walkability score.