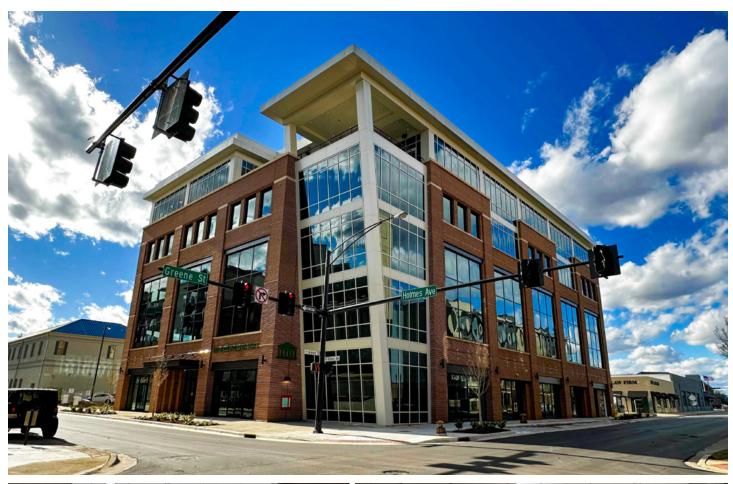

## 225 HOLMES AVENUE

Located in Downtown Huntsville, 225 Holmes is a brand new five-story mixed-use development project in the heart of the city's business district. This property is situated within walking distance of numerous restaurants, retail, offices, and hotels, as well as across the street from a six-story city parking deck.

## ABOUT PROPERTY

- 225 Holmes Avenue is a five-story mixed-use development on the corner of Holmes Avenue and Greene Street.
- Floor plates provide for flexible floor plans to meet your office needs.
- Parking for the property is located across the street at the Greene Street city parking deck, a six-story garage with approximately 490 parking spaces. Spots can be rented from the City of Huntsville.
- Office space is available on the second, third, and fourth floors with plenty of windows and natural light.
- Easy access to and from Interstate 565 and Memorial Parkway.
- Situated in the city's main business district with a daytime population of 74,940 within a 3-mile radius.
- High visibility on a highly trafficked Downtown Huntsville street.
- Site is adjacent to downtown retailers and restaurants including: SiP, The Bakingtist, Old Town Beer Exchange, Catch 25 Seafood, and DGX.
- Also near multiple other retail and restaurant options Humphrey's Bar & Grill, Melt, Moon Bakeshop, Oshi Poke Bowl, Honest Coffee Roasters, Elitaire Boutique, Roosevelt & Co., Caley Paige Home & Gifts, Sea Salt Oyster Bar, Zoom Indoor Cycling, Wheelhouse Salon, and many more.
- Near multiple residential developments including: The Avenue, Belk Hudson Lofts, and 301 Holmes.
- Within walking distance of more than 1,000 hotel rooms: 106 Jefferson Curio by Hilton, Embassy Suites, Hampton Inn & Suites, Springhill Suites, and AC Hotel by Marriot—more to come.
- Short drive from Huntsville Hospital medical district and Five Points neighborhood.
- Site has above average walkability score.