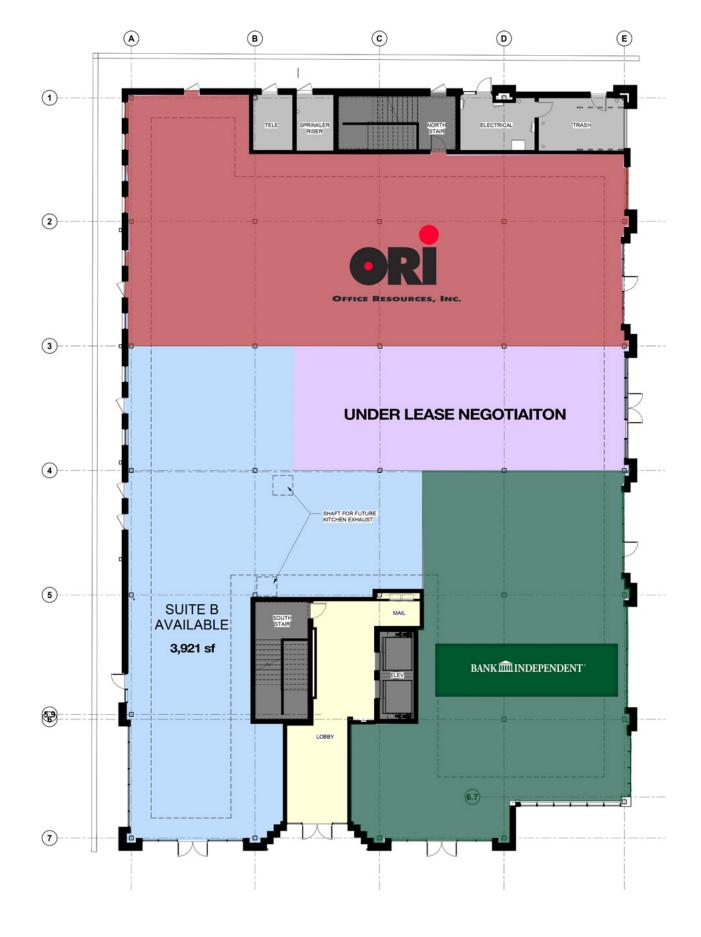

## ABOUT PROPERTY

- 225 Holmes Avenue is a five-story mixed-use development on the corner of Holmes Avenue and Greene Street.
- Floor plates provide for flexible floor plans to meet your office needs.
- Parking for the property is located across the street at the Greene Street city parking deck, a six-story garage with approximately 490 parking spaces. Spots can be rented from the City of Huntsville.
- Office space is available on the second, third, and fourth floors with plenty of windows and natural light.
- Easy access to and from Interstate 565 and Memorial Parkway.
- Situated in the city's main business district with a daytime population of 74,940 within a 3-mile radius.
- High visibility on a highly trafficked Downtown Huntsville street.
- Site is adjacent to downtown retailers and restaurants including: SiP, The Bakingtist, Old Town Beer Exchange, Catch 25 Seafood, and DGX.
- Also near multiple other retail and restaurant options Humphrey's Bar & Grill, Melt, Moon Bakeshop, Oshi Poke Bowl, Honest Coffee Roasters, Elitaire Boutique, Roosevelt & Co., Caley Paige Home & Gifts, Sea Salt Oyster Bar, Zoom Indoor Cycling, Wheelhouse Salon, and many more.
- Near multiple residential developments including: The Avenue, Belk Hudson Lofts, and 301 Holmes.
- Within walking distance of more than 1,000 hotel rooms: 106 Jefferson Curio by Hilton, Embassy Suites, Hampton Inn & Suites, Springhill Suites, and AC Hotel by Marriot—more to come.
- Short drive from Huntsville Hospital medical district and Five Points neighborhood.
- Site has above average walkability score.