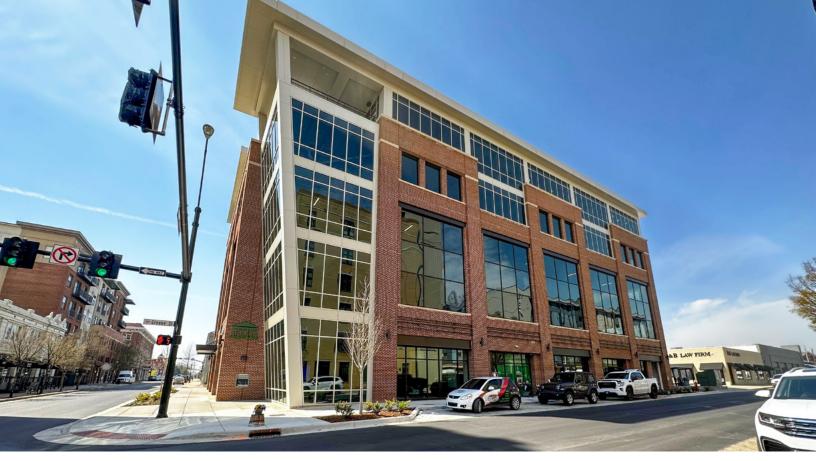

## 225 HOLMES AVENUE

Located in Downtown Huntsville, 225 Holmes is a brand new five-story mixed-use development project in the heart of the city's business district. This property is situated within walking distance of numerous restaurants, retail, offices, and hotels, as well as across the street from a six-story city parking deck.

## ABOUT PROPERTY

- 225 Holmes Avenue is a five-story mixed-use development on the corner of Holmes Avenue and Greene Street.
- Floor plates provide for flexible floor plans to meet your office needs.
- Parking for the property is located across the street at the Greene Street city parking deck, a six-story garage with approximately 490 parking spaces. Spots can be rented from the City of Huntsville.
- Office space is available on the second, third, and fourth floors with plenty of windows and natural light.
- Easy access to and from Interstate 565 and Memorial Parkway.
- Situated in the city's main business district with a daytime population of 74,940 within a 3-mile radius.
- High visibility on a highly trafficked Downtown Huntsville street.
- Site is adjacent to downtown retailers and restaurants including: SiP, The Bakingtist, Old Town Beer Exchange, Catch 25 Seafood, and DGX.
- Also near multiple other retail and restaurant options Humphrey's Bar & Grill, Melt, Moon Bakeshop, Oshi Poke Bowl, Honest Coffee Roasters, Elitaire Boutique, Roosevelt & Co., Caley Paige Home & Gifts, Sea Salt Oyster Bar, Zoom Indoor Cycling, Wheelhouse Salon, and many more.
- Near multiple residential developments including: The Avenue, Belk Hudson Lofts, and 301 Holmes.
- Within walking distance of more than 1,000 hotel rooms: 106 Jefferson Curio by Hilton, Embassy Suites, Hampton Inn & Suites, Springhill Suites, and AC Hotel by Marriot—more to come.
- Short drive from Huntsville Hospital medical district and Five Points neighborhood.
- Site has above average walkability score.