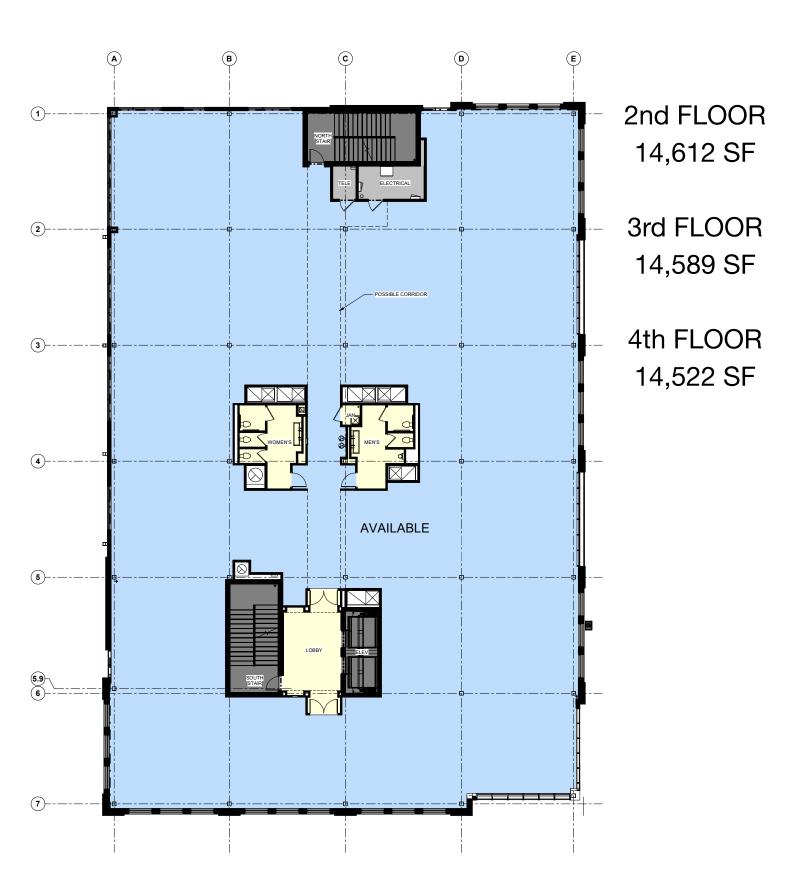

## ABOUT PROPERTY

- 225 Holmes Avenue is a five-story mixed-use development on the corner of Holmes Avenue and Greene Street.
- Floor plates provide for flexible floor plans to meet your office needs.
- Parking for the property is located across the street at the Greene Street city parking deck, a six-story garage with approximately 490 parking spaces. Spots can be rented from the City of Huntsville.
- Office space is available on the second, third, and fourth floors with plenty of windows and natural light.
- Easy access to and from Interstate 565 and Memorial Parkway.
- Situated in the city's main business district with a daytime population of 74,940 within a 3-mile radius.
- High visibility on a highly trafficked Downtown Huntsville street.
- Site is adjacent to downtown retailers and restaurants including: SiP, The Bakingtist, Old Town Beer Exchange, Catch 25 Seafood, and DGX.
- Also near multiple other retail and restaurant options Humphrey's Bar & Grill, Melt, Moon Bakeshop, Oshi Poke Bowl, Honest Coffee Roasters, Elitaire Boutique, Roosevelt & Co., Caley Paige Home & Gifts, Sea Salt Oyster Bar, Zoom Indoor Cycling, Wheelhouse Salon, and many more.
- Near multiple residential developments including: The Avenue, Belk Hudson Lofts, and 301 Holmes.
- Within walking distance of more than 1,000 hotel rooms: 106 Jefferson Curio by Hilton, Embassy Suites, Hampton Inn & Suites, Springhill Suites, and AC Hotel by Marriot—more to come.
- Short drive from Huntsville Hospital medical district and Five Points neighborhood.
- Site has above average walkability score.