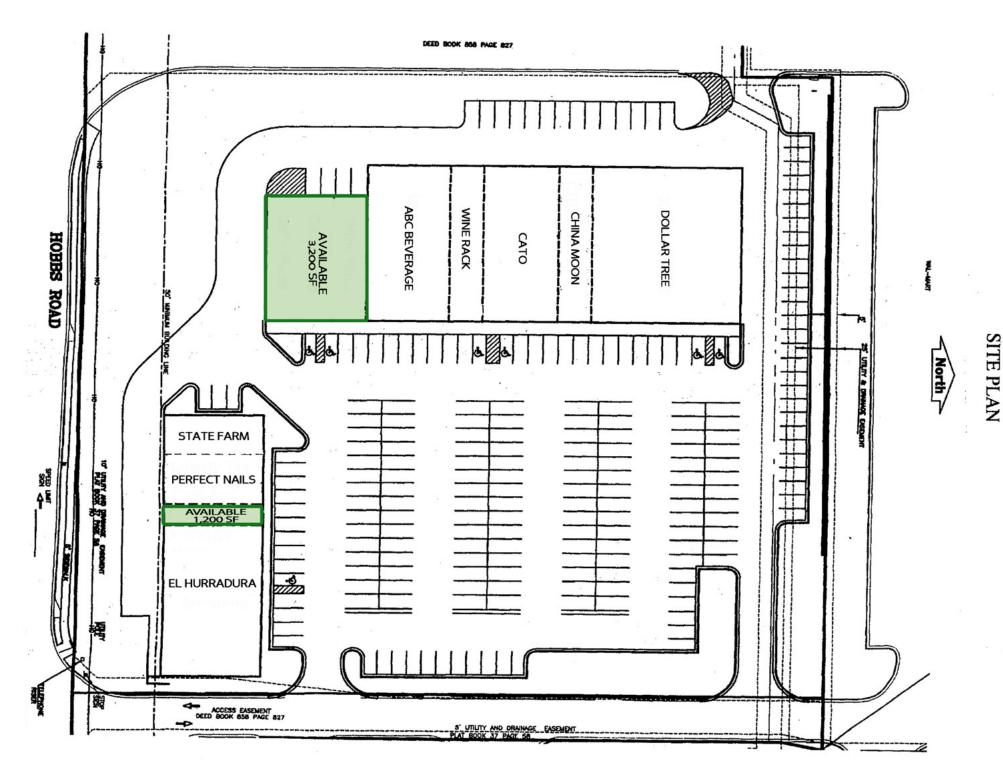

lds           | 13,409                         | 24,586    | 71,691   |
| Avg Household Income | \$99,898                       | \$100,311 | \$88,881 |
| Avg Vehicles Per Day | 47,000 ± on S Memorial Parkway |           |          |

### **ABOUT THE PROPERTY**

Located in southeast Huntsville next to Walmart Supercenter, this ideally located shopping center is surrounded by a thriving neighborhood of over 24,586 households within a 5-mile radius with an average income of \$100,311.

### **LOCATION**

11700 S. Memorial Parkway Huntsville, AL 35803 34.613958, -86.569394

### SPACE AVAILABLE

SUITE GH - 3,200 SF SUITE K - 1,200 SF

### **PRICE**

CALL FOR PRICING

### FOR MORE INFORMATION CONTACT:

Anusha Alapati Davis 256-384-7608 anusha@crunkletonassociates.com



# PROPERTY RETAIL MAP





# REDSTONE RIDGE