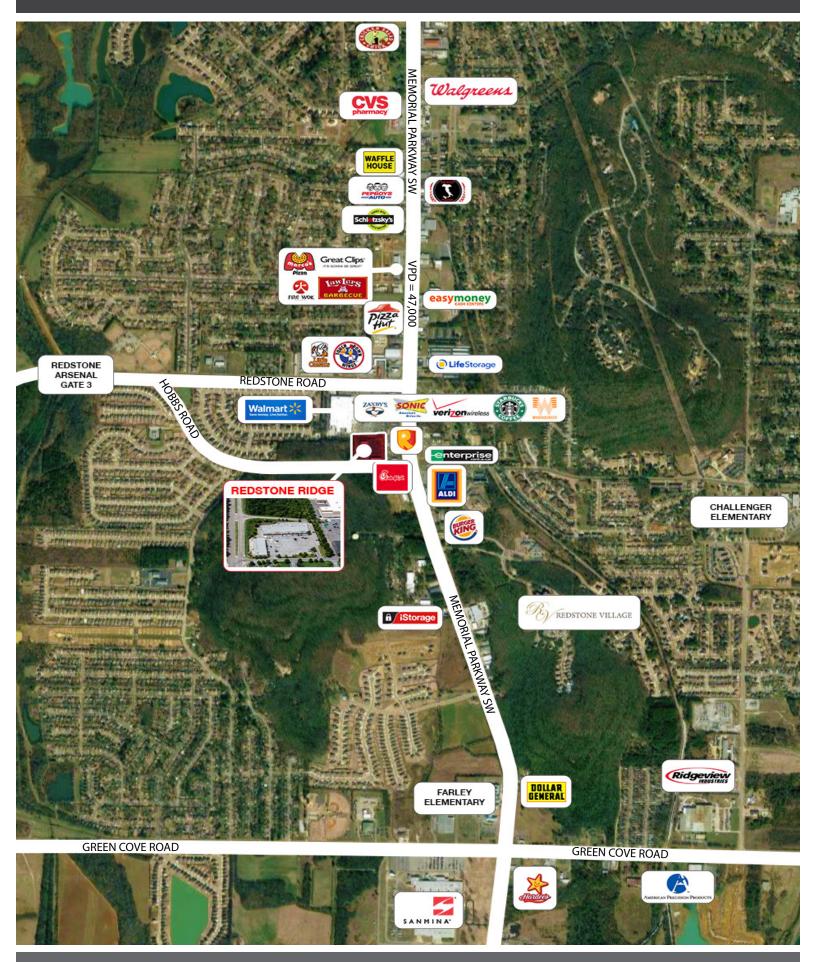

holds           | 13,409                         | 24,586    | 71,691   |
| Avg Household Income | \$99,898                       | \$100,311 | \$88,881 |
| Avg Vehicles Per Day | 47,000 ± on S Memorial Parkway |           |          |

### **ABOUT THE PROPERTY**

Located in southeast Huntsville next to Walmart Supercenter, this ideally located shopping center is surrounded by a thriving neighborhood of over 24,586 households within a 5-mile radius with an average income of \$100,311.

### **LOCATION**

11700 S. Memorial Parkway Huntsville, AL 35803 34.613958, -86.569394

### SPACE AVAILABLE

SUITE GH - 3,200 SF SUITE K - 1,200 SF

### **PRICE**

CALL FOR PRICING

### FOR MORE INFORMATION CONTACT:

Anusha Alapati Davis 256-384-7608 anusha@crunkletonassociates.com



# PROPERTY RETAIL MAP





# REDSTONE RIDGE