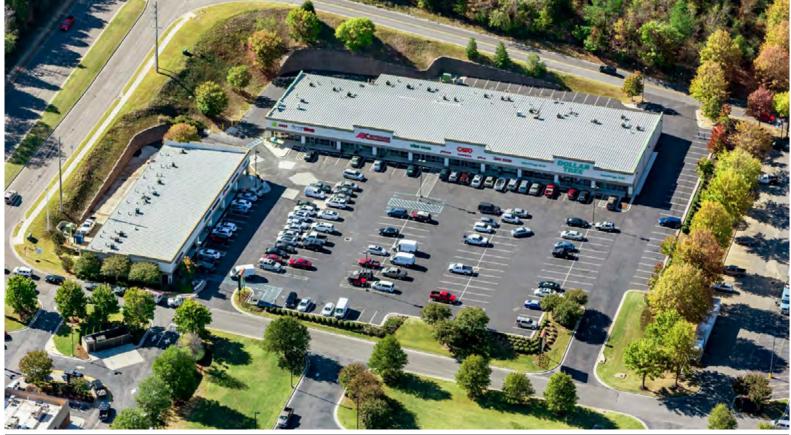

# REDSTONE RIDGE - HUNTSVILLE, AL

RETAIL SPACE FOR LEASE

### PROPERTY HIGHLIGHTS

- Walmart Shadow center in South Huntsville
- Suite GH is a restaurant infrastructure including commercial kitchen, vent hood, cooler, sinks, etc.
- Located in southeast Huntsville's most densely populated neighborhood.
- Site offers abundant customer parking.
- Great co-tenancy with a diverse range of goods and services that promotes heavy traffic to the center.

### **ABOUT THE PROPERTY**

Located in southeast Huntsville next to Walmart Supercenter, this ideally located shopping center is surrounded by a thriving neighborhood of over 24,586 households within a 5-mile radius with an average income of \$100,311.