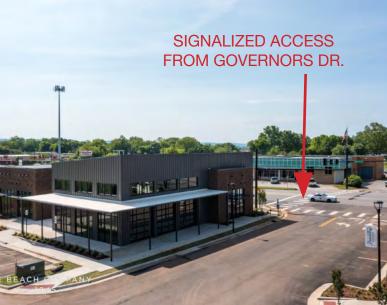

### PROPERTY HIGHLIGHTS

- Located at entryway of development along major thoroughfare with high traffic counts: 28,679 vehicles per day.
- Multiple signage opportunities along high-traffic Governors
   Drive
- Designated retail parking totaling 13/1,000 SF, plus overflow parking opportunities.
- Includes outdoor patio seating with multiple roll-up doors.
- Accessible from signalized traffic stop on Governors Dr.
- Located next to the planned Food City grocery store.
- Property is adjacent to the high-profile Stovehouse development, home to numerous local restaurants, outdoor food garden, wine bar, live music/events, fitness studios, coffee shop, outdoor games, and other leisure activities.
- Inside entertainment district.
- Walkable community via 10 ft. wide illuminated sidewalk along Governors Drive.