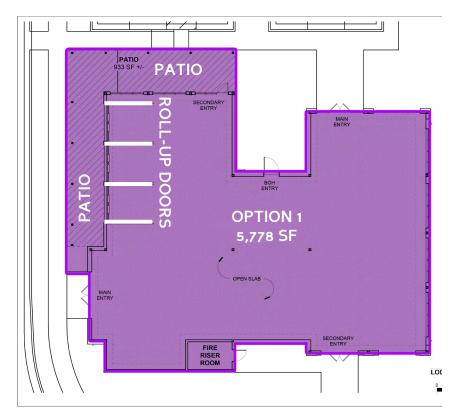

## **OPTION 1:**

5,778 SF

One tenant can lease the entire 5,778 sf building.

(Patio space is an additional 933 SF that is NOT included in the total rentable SF.)