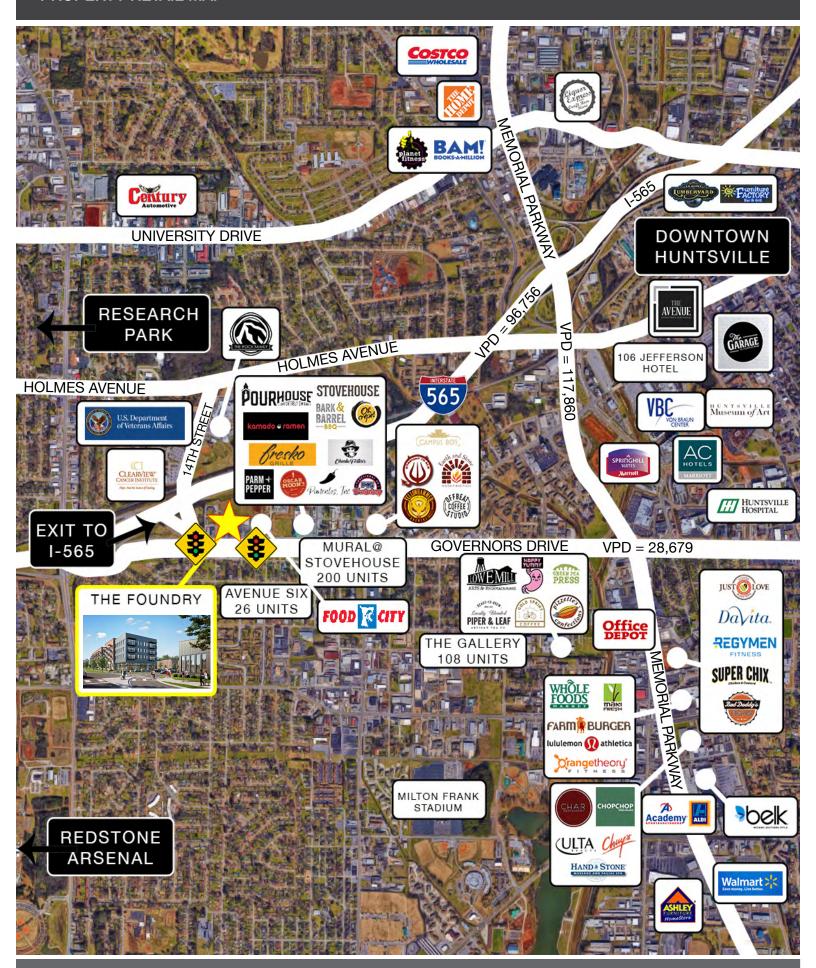

## PROPERTY RETAIL MAP

### PROPERTY HIGHLIGHTS

- Located at entryway of development along major thoroughfare with high traffic counts: 28,679 vehicles per day.
- Multiple signage opportunities along high-traffic Governors
   Drive
- Designated retail parking totaling 13/1,000 SF, plus overflow parking opportunities.
- Includes outdoor patio seating with multiple roll-up doors.
- Accessible from signalized traffic stop on Governors Dr.
- Located next to the planned Food City grocery store.
- Property is adjacent to the high-profile Stovehouse development, home to numerous local restaurants, outdoor food garden, wine bar, live music/events, fitness studios, coffee shop, outdoor games, and other leisure activities.
- Inside entertainment district.
- Walkable community via 10 ft. wide illuminated sidewalk along Governors Drive.

## SPACE AVAILABLE CAN BE DEMISED INTO TWO TENANTS

BUILDING I - 2,176 - 5,778 SF (See floor plan options.)

| DEMOGRAPHICS         |                             |        |         |
|----------------------|-----------------------------|--------|---------|
|                      | 1 Mile                      | 3 Mile | 5 Mile  |
| Population           | 9,971                       | 65,065 | 122,246 |
| Households           | 4,389                       | 28,616 | 54,138  |
| Avg Vehicles Per Day | 28,679 ± On Governors Drive |        |         |
| Avg Vehicles Per Day | 96,756 ± I-565              |        |         |