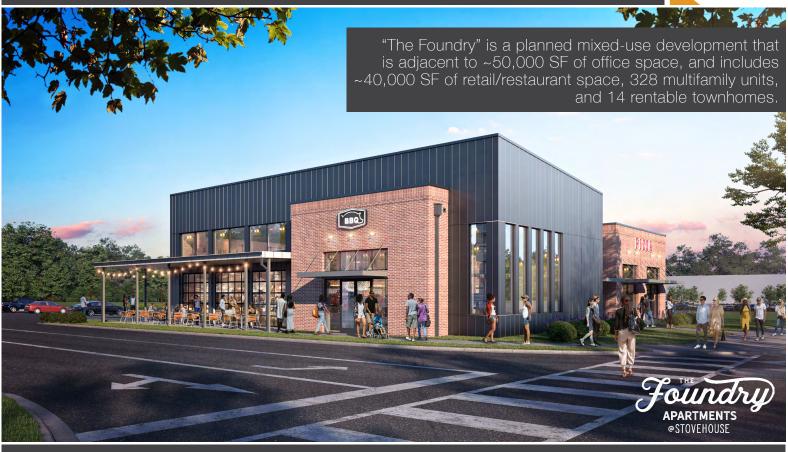

# The Foundry- HUNTSVILLE, AL RESTAURANT SPACE FOR LEASE AT NEW

RESTAURANT SPÄCE FOR LEASE AT NEW WEST HUNTSVILLE DEVELOPMENT - THE FOUNDRY!

### PROPERTY HIGHLIGHTS

- Located at entryway of development along major thoroughfare with high traffic counts: 28,679 vehicles per day.
- Multiple signage opportunities along high-traffic Governors
   Drive
- Designated retail parking totaling 13/1,000 SF, plus overflow parking opportunities.
- Includes outdoor patio seating with multiple roll-up doors.
- Accessible from signalized traffic stop on Governors Dr.
- Located next to the planned Food City grocery store.
- Property is adjacent to the high-profile Stovehouse development, home to numerous local restaurants, outdoor food garden, wine bar, live music/events, fitness studios, coffee shop, outdoor games, and other leisure activities.
- Inside entertainment district.
- Walkable community via 10 ft. wide illuminated sidewalk along Governors Drive.