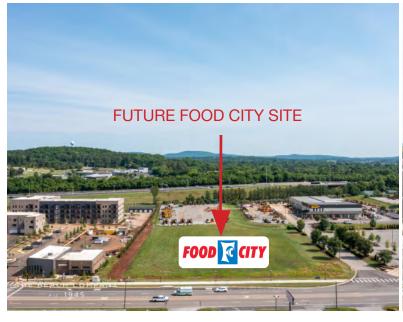

### PROPERTY HIGHLIGHTS

- Located at entryway of development along major thoroughfare with high traffic counts: 28,679 vehicles per day.
- Multiple signage opportunities along high-traffic Governors
   Drive
- Designated retail parking totaling 13/1,000 SF, plus overflow parking opportunities.
- Includes outdoor patio seating with multiple roll-up doors.
- Accessible from signalized traffic stop on Governors Dr.
- Located next to the planned Food City grocery store.
- Property is adjacent to the high-profile Stovehouse development, home to numerous local restaurants, outdoor food garden, wine bar, live music/events, fitness studios, coffee shop, outdoor games, and other leisure activities.
- Inside entertainment district.
- Walkable community via 10 ft. wide illuminated sidewalk along Governors Drive.