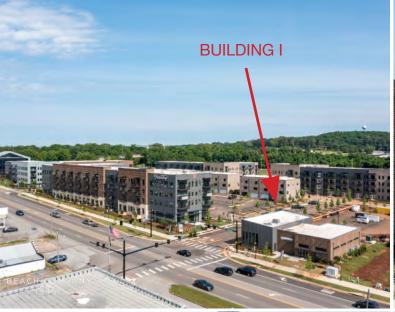

Day | 28,679 ± On Governors Drive |        |         |
| Avg Vehicles Per Day | 96,756 ± I-565              |        |         |

## FOR MORE INFORMATION CALL

Anusha Alapati Davis 256-384-7608 anusha@crunkletonassociates.com Wesley Crunkleton, CPM 256-536-8809 wesley@crunkletonassociates.com



## PROPERTY RETAIL MAP



# RETAIL SPACE BREAKDOWN AVAILABLE SPACES AND SIZES INDICATED BELOW





## **OPTION 1:**

5,778 SF

One tenant can lease the entire 5,778 sf building.

(Patio space is an additional 933 SF that is NOT included in the total rentable SF.)



## **OPTION 2:**

3,603 SF

demised to 3,603 SF.

(Patio space is an additional 933 SF that is Space can be NOT included in the total rentable SF.)

## **OPTION 3:**

2,176 SF

Space can be demised to 2,176 SF.

## **PROPERTY PHOTOS**