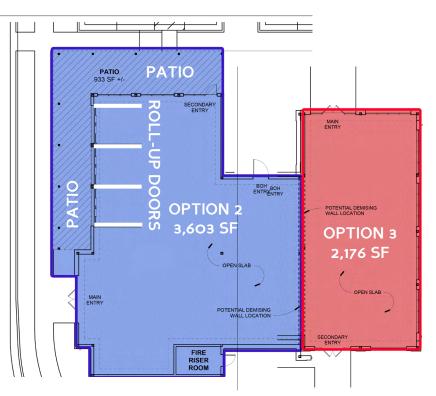

# RETAIL SPACE BREAKDOWN AVAILABLE SPACES AND SIZES INDICATED BELOW

## **OPTION 1:**

5,778 SF

One tenant can lease the entire 5,778 sf building.

(Patio space is an additional 933 SF that is NOT included in the total rentable SF.)

## **OPTION 2:**

3,603 SF

demised to 3,603 SF.

(Patio space is an additional 933 SF that is Space can be NOT included in the total rentable SF.)

## **OPTION 3:**

2,176 SF

Space can be demised to 2,176 SF.