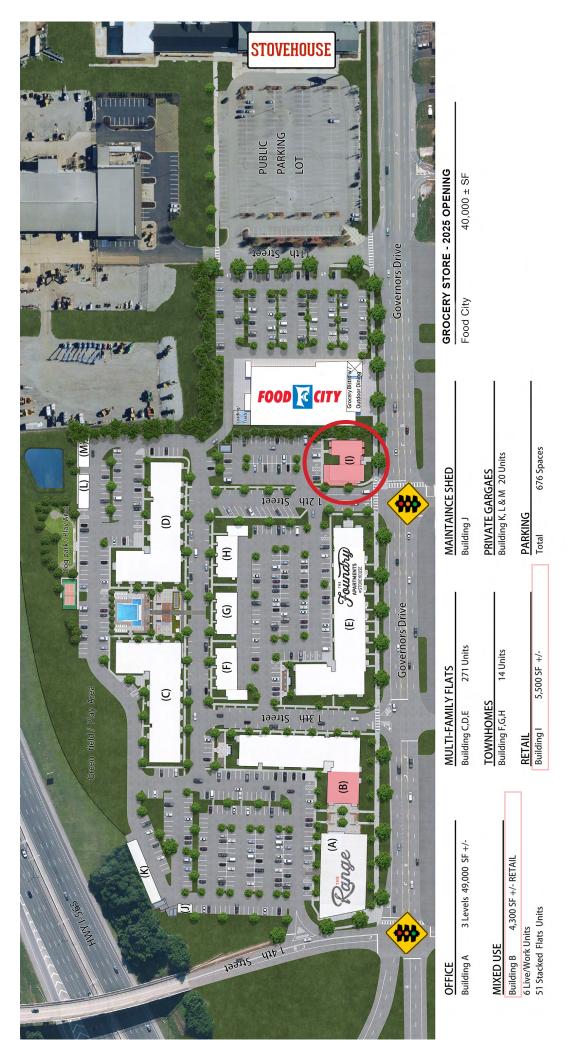

## SPACE AVAILABLE CAN BE DEMISED INTO TWO TENANTS

BUILDING I - 2,176 - 5,778 SF (See floor plan options.)

| DEMOGRAPHICS         |                             |        |         |
|----------------------|-----------------------------|--------|---------|
|                      | 1 Mile                      | 3 Mile | 5 Mile  |
| Population           | 9,971                       | 65,065 | 122,246 |
| Households           | 4,389                       | 28,616 | 54,138  |
| Avg Vehicles Per Day | 28,679 ± On Governors Drive |        |         |
| Avg Vehicles Per Day | 96,756 ± I-565              |        |         |

# RETAIL SPACE BREAKDOWN AVAILABLE SPACES AND SIZES INDICATED BELOW