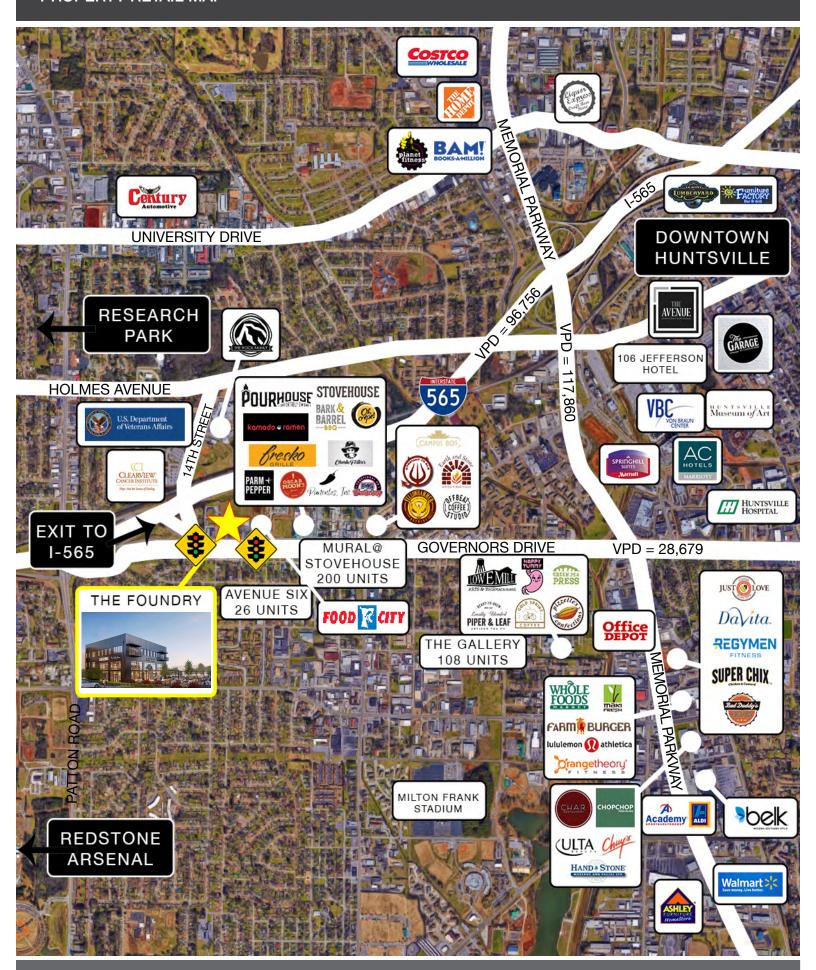

## PROPERTY RETAIL MAP

### **PRICE**

Please Call For Pricing Information

| DEMOGRAPHICS         | 1 Mile                      | 3 Mile | 5 Mile  |
|----------------------|-----------------------------|--------|---------|
| Population           | 9,971                       | 65,065 | 122,246 |
| Households           | 4,389                       | 28,616 | 54,138  |
| Avg Vehicles Per Day | 28,679 ± On Governors Drive |        |         |