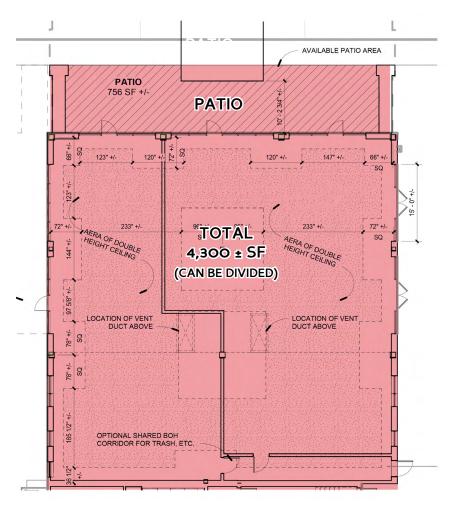

### **SPACE AVAILABLE**

4,300 ± SF Of Space Space can be divided as needed.

# BUILDING B - FLOOR PLAN - 4,300 SF ±

- Outdoor patio
- High ceilings
- Grease trap