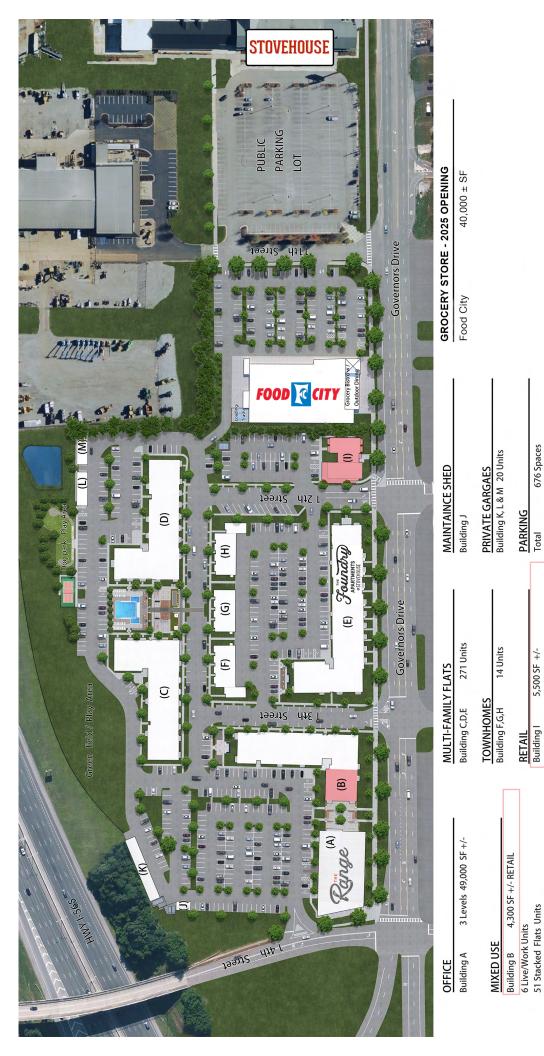

# RETAIL SPACE BREAKDOWN AVAILABLE SPACES AND SIZES INDICATED BELOW

676 Spaces

5,500 SF +/-

**Building I** 