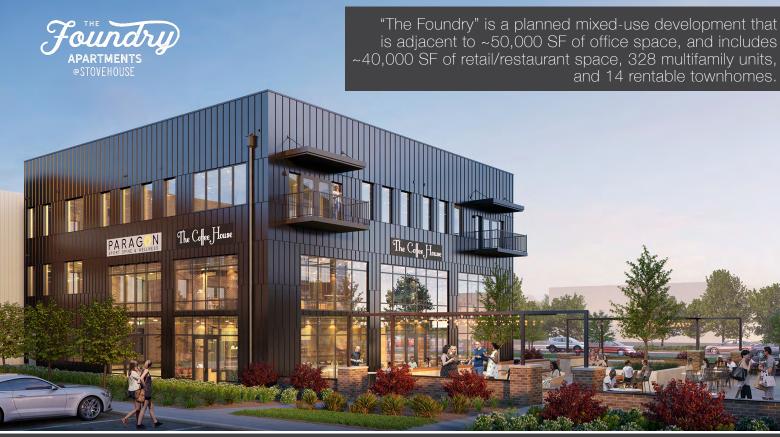

# The Foundry - HUNTSVILLE, AL RETAIL SPACE FOR LEASE AT NEW

RETAIL SPACE FOR LEASE AT NEW
WEST HUNTSVILLE DEVELOPMENT - THE FOUNDRY!

### PROPERTY HIGHLIGHTS

- Along major thoroughfare with high traffic counts.
- Four multi-family projects totaling over 700 units within one mile of site.
- High-visibility signage on Governors Drive.
- Plenty of parking.
- Outdoor patio seating opportunities.
- At a signalized intersection.
- Property is adjacent to high-profile Stovehouse development that encompasses ~80,000 SF of office and ~30,000 SF of retail, plus abundant event space.
- Inside entertainment district.
- Walkable community via 10 ft. wide illuminated sidewalk along Governors Drive.