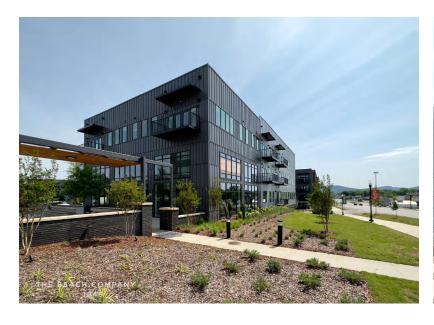

# BUILDING B - FLOOR PLAN - 4,300 SF ±

- Outdoor patio
- High ceilings
- Grease trap

# BUILDING B