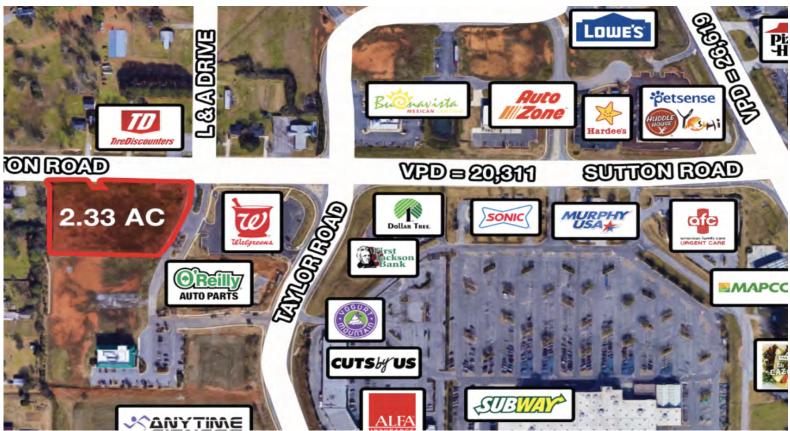

#### PROPERTY HIGHLIGHTS

- Zoning: C4 Highway Business
- Site is near Publix and other high-profile retail like Walmart Supercenter, Lowe's Home Improvement, and many others.
- Only a short drive from Downtown Huntsville and the Jones Valley neighborhood.
- Property has quick access to Highway 431.
- Located near numerous residential communities.

## **DEMOGRAPHICS**

|                                             | 3 Mile    | 5 Mile    | 10 Mile   |  |
|---------------------------------------------|-----------|-----------|-----------|--|
| Population                                  | 2,857     | 21,198    | 55,758    |  |
| Households                                  | 1,080     | 8,281     | 22,711    |  |
| Avg Income                                  | \$147,872 | \$140,772 | \$125,842 |  |
| Avg Vehicles Per Day 20,311 ± On Sutton Rd. |           |           |           |  |

### SIZE

2.33 AC

#### LOCATION

Sutton Road Huntsville, AL 35763 34.659582, -86.490528

#### **ABOUT THE PROPERTY**

Located in the affluent golfing community, Hampton Cove, the site is off of high-traffic Highway 431 and is nearby a number of major retailers. This is a unique opportunity to join a thriving community and growing retail corridor.