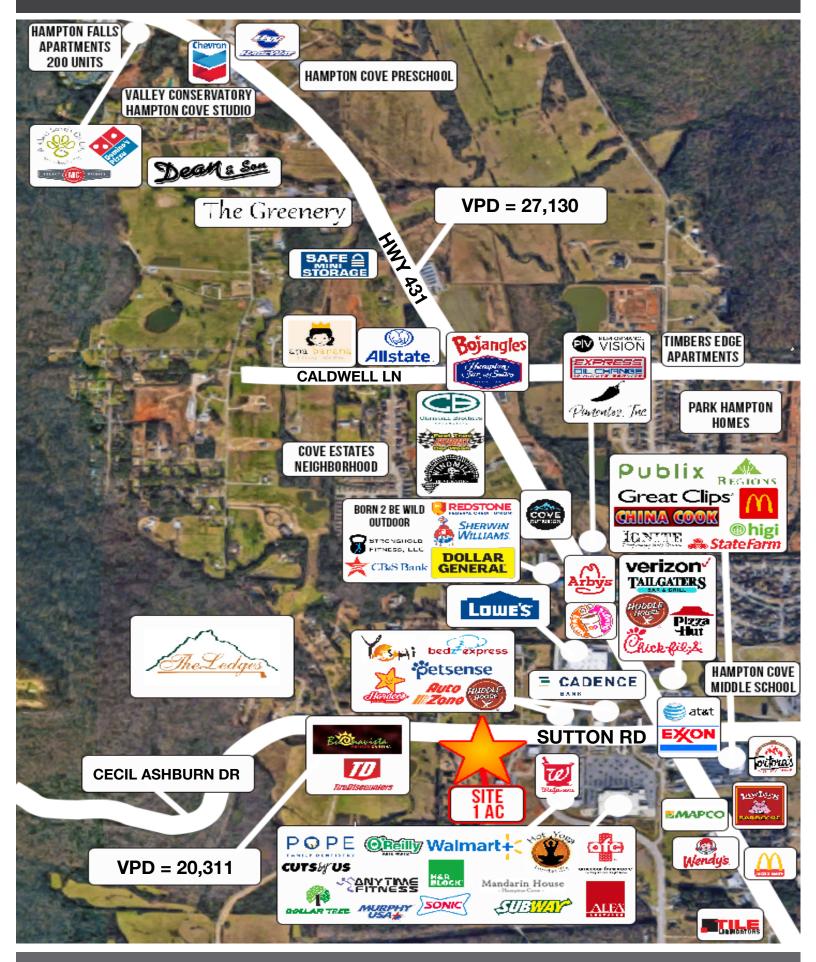

#### PROPERTY RETAIL MAP

#### **ABOUT THE PROPERTY**

Located in the affluent golfing community, Hampton Cove, the site is off of high-traffic Highway 431 and is nearby a number of major retailers. This is a unique opportunity to join a thriving community and growing retail corridor.

#### PROPERTY HIGHLIGHTS

- Zoning: C4 Highway Business
- Site is near Publix and other high-profile retail like Walmart Supercenter, Lowe's Home Improvement, and many others.
- Only a short drive from Downtown Huntsville and the Jones Valley neighborhood.
- Property has quick access to Highway 431.
- Located near numerous residential communities.