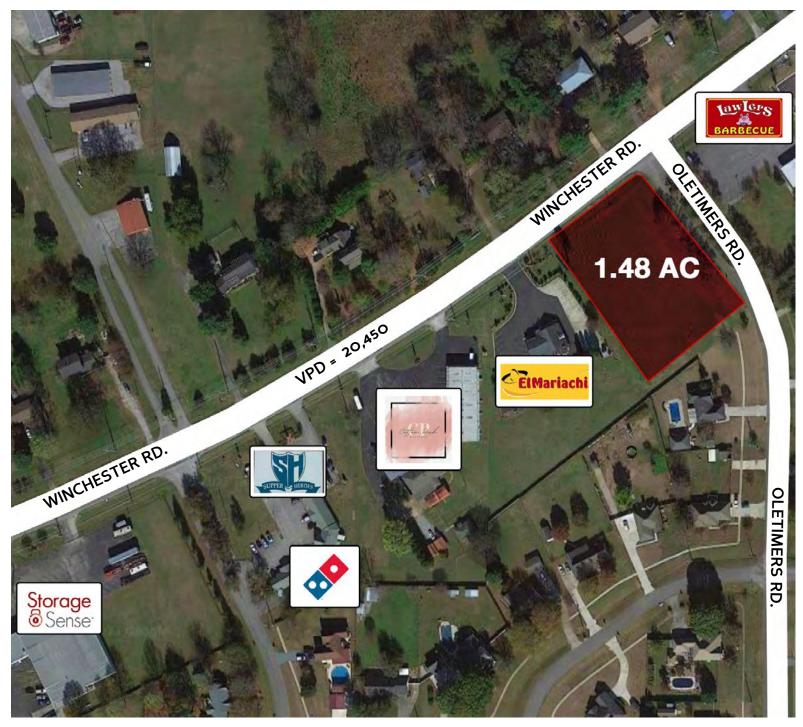

SIZE 1.48 AC

#### LOCATION

Winchester Rd. & Oletimers Rd. Moores Mill, AL 35811 34.812072, -86.503764

#### **ABOUT THE PROPERTY**

Located on the corner of Winchester Road and Oletimers Road in Moores Mill, Ala., this 1.48 acre site is highly visible and easily accessible. The site is directly in front of Winchester Estates residential community and near numerous retail and restaurant concepts.