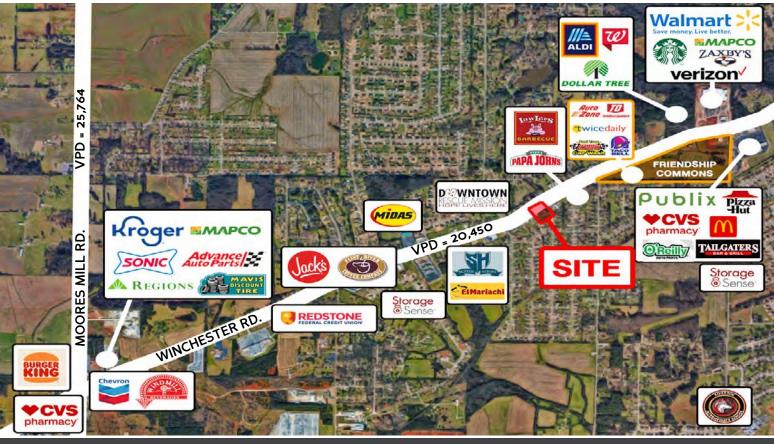

#### PROPERTY HIGHLIGHTS

- In an affluent community surrounded by numerous residential neighborhoods.
- Adjacent to the Frienship Commons development that will include retail and service businesses—several of which are already confirmed.
- Located near major retail centers including Publix, Walmart, Aldi, Dollar Tree, Kroger, and others.
- High traffic counts on Winchester Road: 20,450 estimated vehicles per day.
- Short drive to new Trailhead Development off Highway 72—new construction homes, retail, office, and hotel.
- Close to Alabama A&M University with an estimated 5,093 students enrolled.
- Easy access to Highway 431 via Winchester Rd.

#### **ABOUT THE PROPERTY**

Located on the corner of Winchester Road and Oletimers Road in Moores Mill, Ala., this 1.48 acre site is highly visible and easily accessible. The site is directly in front of Winchester Estates residential community and near numerous retail and restaurant concepts.