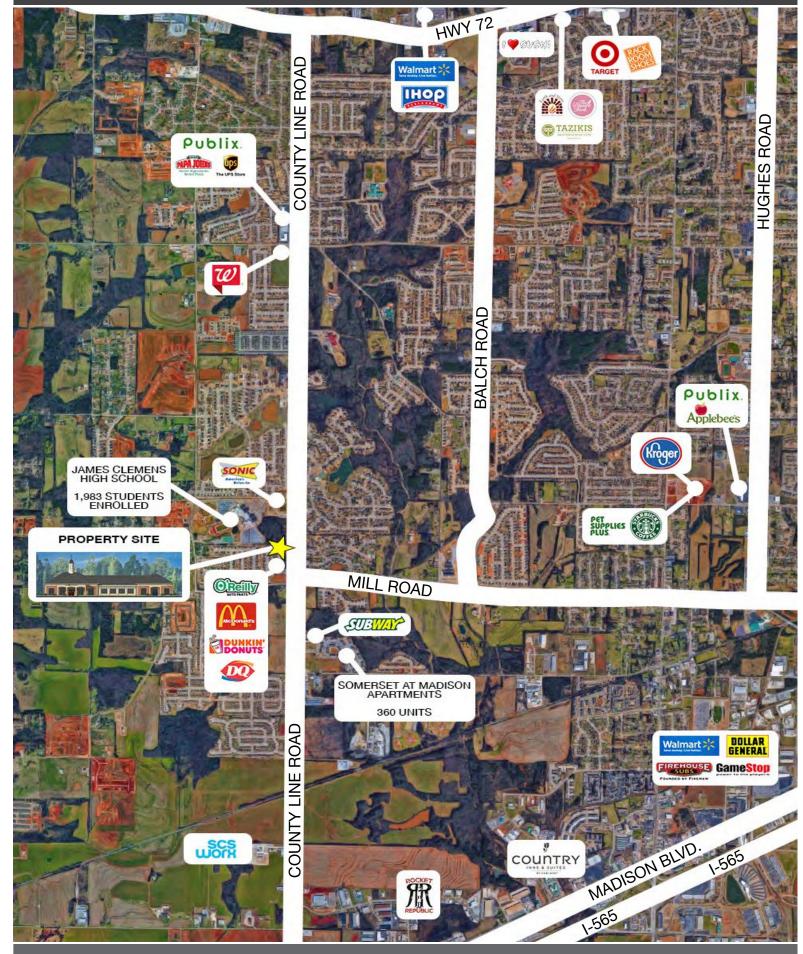

## PROPERTY HIGHLIGHTS

- Site has access to traffic light at Mill Road.
- Plenty of on-site parking.
- End cap space available.
- Space will have access to an outdoor seating area/patio in the rear of the building.
- Has direct access to Highway 72 and I-565.
- Located near James Clemens High School with an estimated 1,983 students currently enrolled.
- Area has more than 2,000 households occupied within one mile of the site.
- Near Somerset at Madison apartments with 360 units.

#### ABOUT THE PROPERTY

Centrally located on the rapidly growing corridor of County Line Rd., West Madison Plaza, will be home to the West Madison branch of Bank Independent. This site features direct access from County Line Rd, along with access to the traffic light at Mill Rd. Come join retailers like Dunkin' Donuts, O'Reilly Auto Parts, McDonalds, and others.

#### LOCATION

County Line Road & Mill Road Madison, AL 35758 34.702999, -86.787116