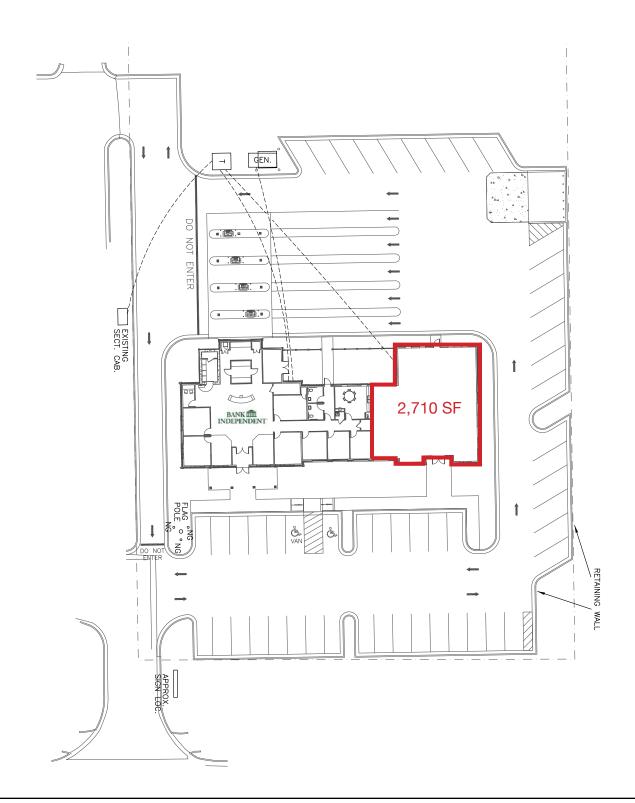

| 19,389    | 61,230    | 121,961   |
| Households           | 6,891     | 23,627    | 49,592    |
| Avg Household Income | \$121,809 | \$110,397 | \$102,054 |

#### ABOUT THE PROPERTY

Centrally located on the rapidly growing corridor of County Line Rd., West Madison Plaza, will be home to the West Madison branch of Bank Independent. This site features direct access from County Line Rd, along with access to the traffic light at Mill Rd. Come join retailers like Dunkin' Donuts, O'Reilly Auto Parts, McDonalds, and others.

#### LOCATION

County Line Road & Mill Road Madison, AL 35758 34.702999, -86.787116

#### SPACE AVAILABLE

Space 1 - 2,710 SF (end cap)

#### PRICE

Please call for pricing information.

## FOR MORE INFORMATION CALL

Zac Buckley, VP of Leasing 256-384-7607







------COUNTY LINE ROAD------