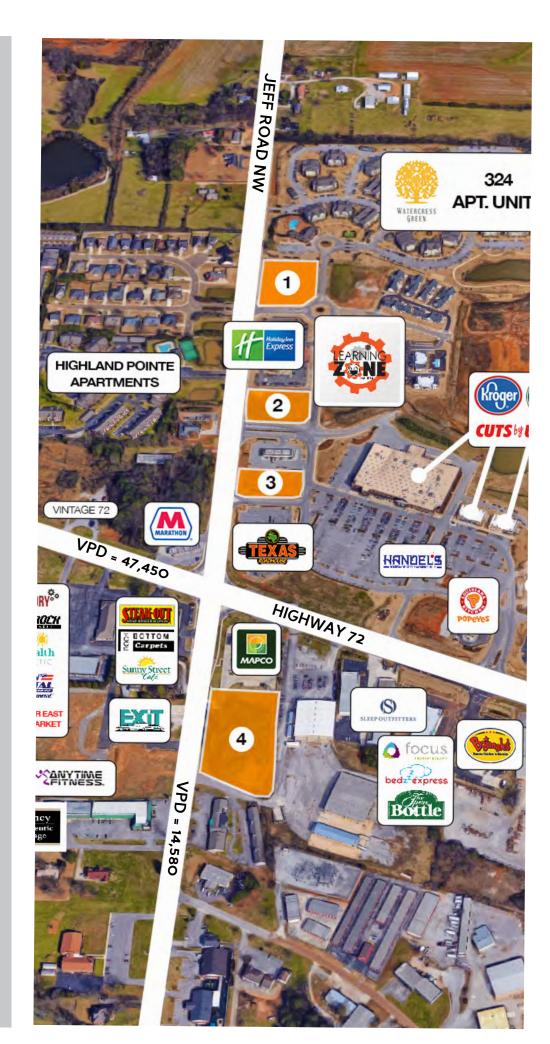

# OUTPARCELS ZONED: C4 Highway Business City of Huntsville

SIZE: 1.83 AC
PRICE: \$12/SF

SIZE: 1.2 AC
PRICE: \$21/SF

SIZE: 0.91 AC
PRICE: \$22/SF

SIZE: 2.14 AC
PRICE: \$12/SF