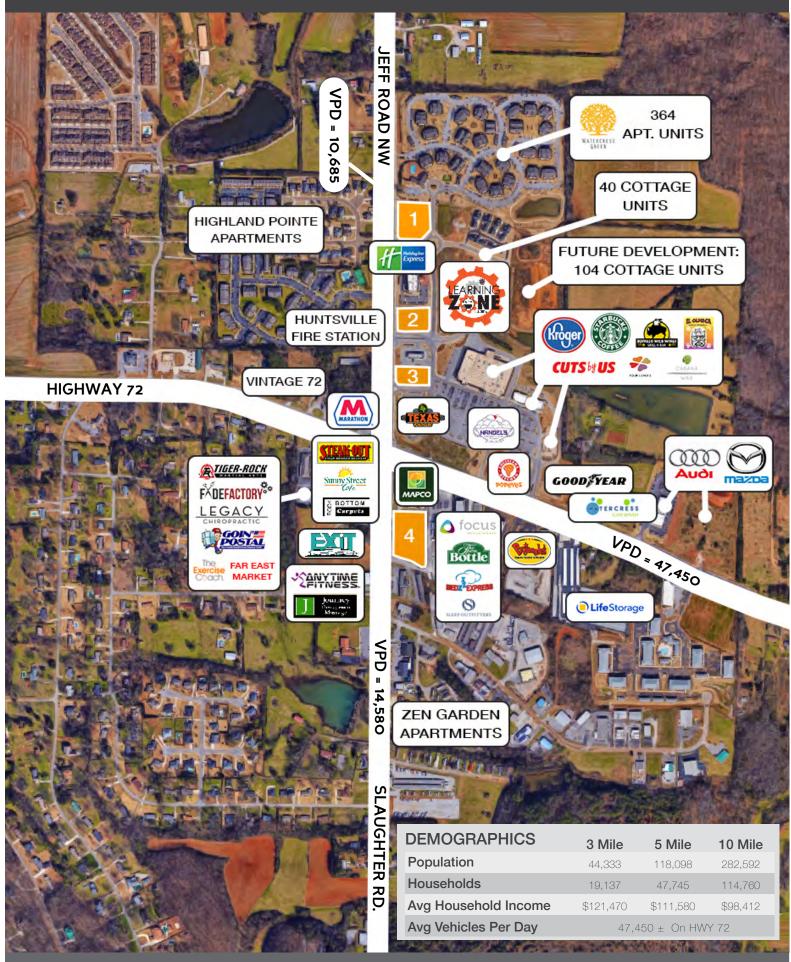

### PROPERTY HIGHLIGHTS

- Outparcels are located next to Watercress Apartments, a development with 364 residential units.
- Also, near 40 cottage units, Highland Pointe Apartments, and a future development that will bring 104 additional cottage units nearby.
- Sites are available For Sale, Ground Lease, and Build-to-Suit.
- All outparcels are adjacent to the Watercress Shopping Center, a Kroger-anchored development with tenants like Starbucks, Buffalo Wild Wings, Four Leaves Asian Restaurant, Cuts by Us, and others.
- Located in an affluent retail corridor with an average yearly income of \$114k.
- High traffic counts on Highway 72--47,450 vehicles per day.
- Near several residential communities and subdivisions.
- All are easily accessible with great visibility.

### ABOUT THE PROPERTY

These outparcels are available near Watercress Center apartments and the Shops at Watercress center. Join nearby businesses like Kroger, Starbucks, Buffalo Wild Wings, Texas Roadhouse, Holiday Inn Express, and many others. Located on busy Highway 72, the outparcels are situated in a high-traffic, growing retail corridor.

### PROPERTY RETAIL MAP