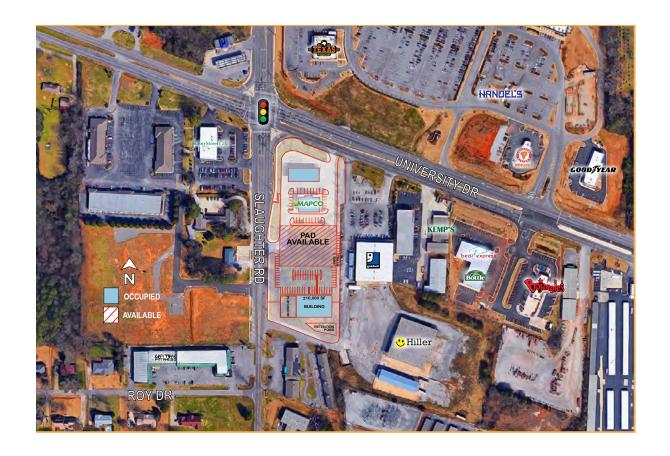

Watercress center. Join nearby businesses like Kroger, Starbucks, Buffalo Wild Wings, Texas Roadhouse, Holiday Inn Express, and many others. Located on busy Highway 72, the outparcels are situated in a high-traffic, growing retail corridor.

### LOCATION

Highway 72 & Jeff Road Huntsville, AL 35806 34.756963, -86.714063

### **AVAILABLE**

Outparcel sizes and prices provided on following page.

### FOR MORE INFORMATION CALL

Eric St. John, CCIM 256-384-7603 eric@crunkletonassociates.com Anusha Alapati Davis 256-384-7608 anusha@crunkletonassociates.com



### PROPERTY RETAIL MAP



# OUTPARCELS ZONED: C4 Highway Business City of Huntsville

SIZE: 1.83 AC
PRICE: \$12/SF

SIZE: 1.2 AC
PRICE: \$21/SF

SIZE: 0.91 AC
PRICE: \$22/SF

SIZE: 2.14 AC
PRICE: \$12/SF



# PROPOSED SITE PLAN -LOT 4





## PROPOSED SITE PLAN - LOT 5