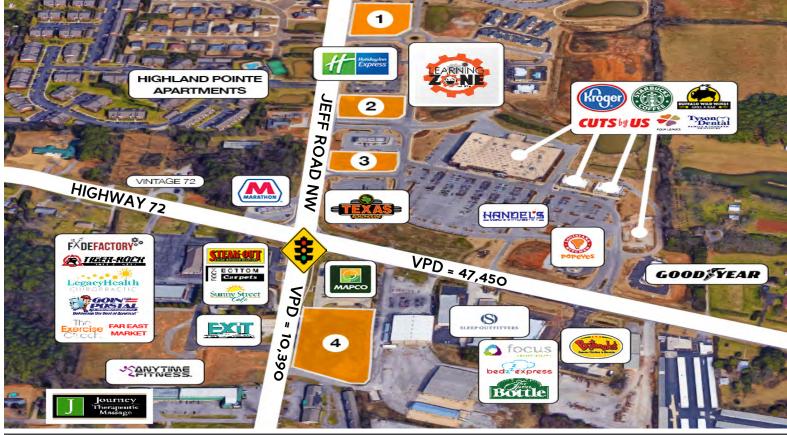

### PROPERTY HIGHLIGHTS

- Outparcels are located next to Watercress Apartments, a development with 364 residential units.
- Also, near 40 cottage units, Highland Pointe Apartments, and a future development that will bring 104 additional cottage units nearby.
- Sites are available For Sale, Ground Lease, and Build-to-Suit.
- All outparcels are adjacent to the Watercress Shopping Center, a Kroger-anchored development with tenants like Starbucks, Buffalo Wild Wings, Four Leaves Asian Restaurant, Cuts by Us, and others.
- Located in an affluent retail corridor with an average yearly income of \$114k.
- High traffic counts on Highway 72--47,450 vehicles per day.
- Near several residential communities and subdivisions.
- All are easily accessible with great visibility.

### ABOUT THE PROPERTY

These outparcels are available near Watercress Center apartments and the Shops at Watercress center. Join nearby businesses like Kroger, Starbucks, Buffalo Wild Wings, Texas Roadhouse, Holiday Inn Express, and many others. Located on busy Highway 72, the outparcels are situated in a high-traffic, growing retail corridor.

### PROPERTY RETAIL MAP