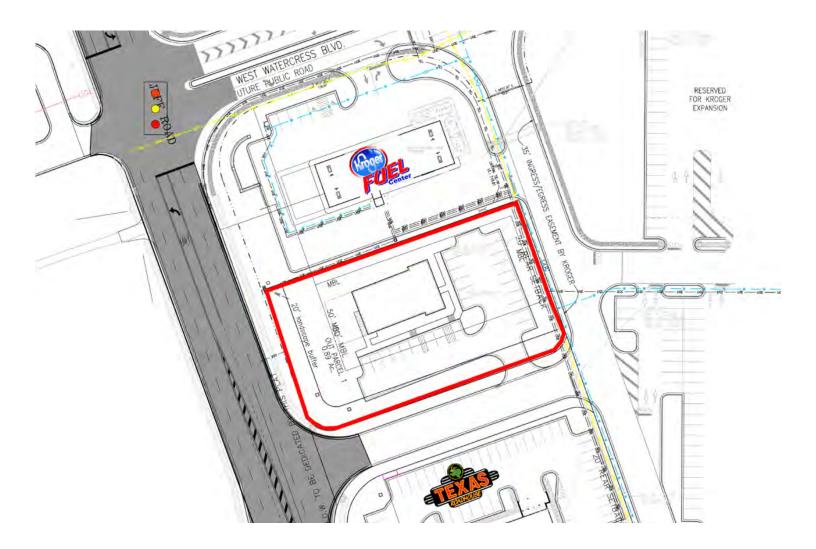

t Watercress center. Join nearby businesses like Kroger, Starbucks, Buffalo Wild Wings, Texas Roadhouse, Holiday Inn Express, and many others. Located on busy Highway 72, the outparcels are situated in a high-traffic, growing retail corridor.

### LOCATION

Highway 72 & Jeff Road Huntsville, AL 35806 34.756963, -86.714063

### **AVAILABLE**

Outparcel sizes and prices provided on following page.

### FOR MORE INFORMATION CALL

Eric St. John, CCIM 256-384-7603 eric@crunkletonassociates.com Anusha Alapati Davis 256-384-7608 anusha@crunkletonassociates.com



### PROPERTY RETAIL MAP



# OUTPARCELS ZONED: C4 Highway Business City of Huntsville

SIZE: 1.83 AC
PRICE: \$12/SF

SIZE: 1.2 AC
PRICE: \$21/SF

SIZE: 0.91 AC
PRICE: \$22/SF

SIZE: 2.14 AC
PRICE: \$12/SF



# PROPOSED SITE PLAN -LOT 4





## PROPOSED SITE PLAN - LOT 5