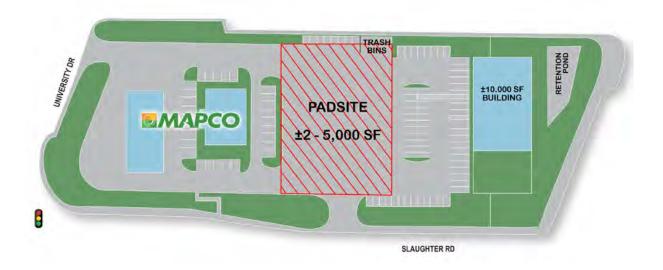

sinesses like Kroger, Starbucks, Buffalo Wild Wings, Texas Roadhouse, Holiday Inn Express, and many others. Located on busy Highway 72, the outparcels are situated in a high-traffic, growing retail corridor.

### LOCATION

Highway 72 & Jeff Road Huntsville, AL 35806 34.756963, -86.714063

### **AVAILABLE**

Outparcel sizes and prices provided on following page.

### FOR MORE INFORMATION CALL

Eric St. John, CCIM 256-384-7603 eric@crunkletonassociates.com Anusha Alapati Davis 256-384-7608 anusha@crunkletonassociates.com



### PROPERTY RETAIL MAP



# OUTPARCELS ZONED: C4 Highway Business City of Huntsville

SIZE: 1.83 AC
PRICE: \$12/SF

SIZE: 1.2 AC
PRICE: \$21/SF

SIZE: 0.91 AC
PRICE: \$22/SF

SIZE: 2.14 AC
PRICE: \$12/SF



# PROPOSED SITE PLAN -LOT 4





## PROPOSED SITE PLAN - LOT 5