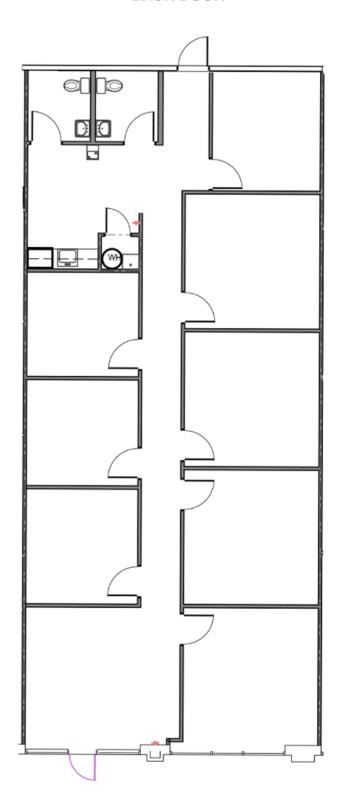

# **SUITE 3 - 2,100 SF**

# **BACK DOOR**

FRONT DOOR

## **PROPERTY HIGHLIGHTS**

- Suite 3 includes lobby/reception area, four medium-sized offices and four large-sized offices, and kitchen.
- Downtown location in close proximity to many entertainment, retail, and restaurant options.
- Abundant parking available for employees and clientele.
- Church Street is now widened and it includes a new intersection at Pratt Avenue.
- Easily accessible to I-565, Memorial Pkwy, and Hwy 72.
- Two coffee shops within walking distance:
  Mason Dixon and Canadian Bakin'.