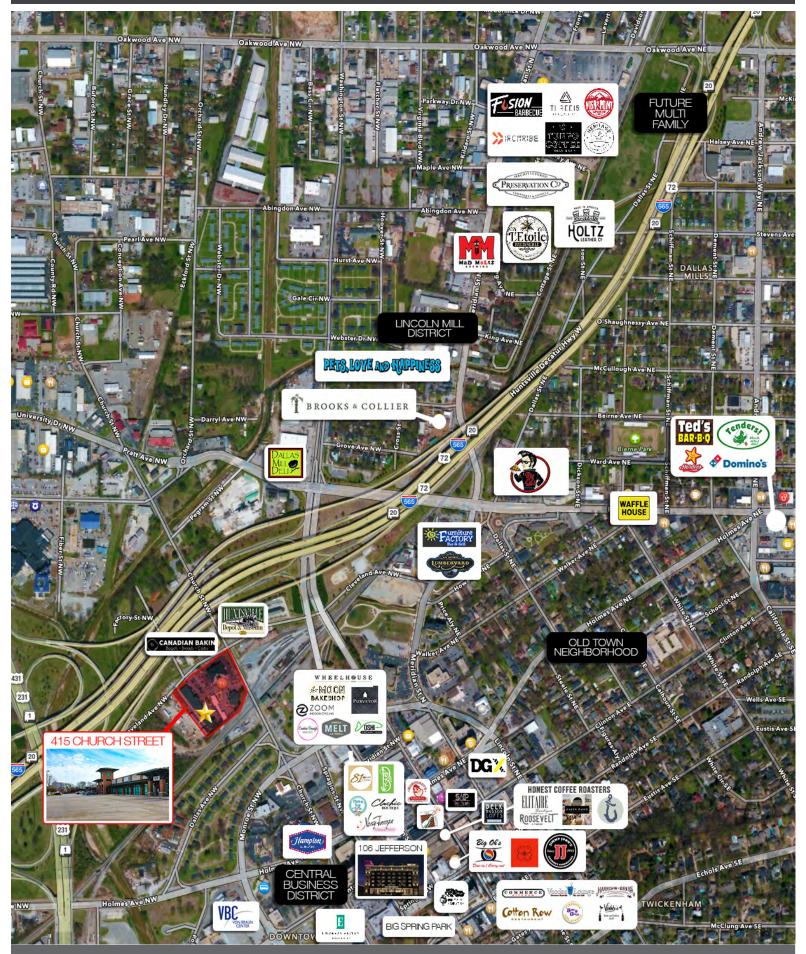

ns.
- Abundant parking available for employees and clientele.
- Church Street is now widened and it includes a new intersection at Pratt Avenue.
- Easily accessible to I-565, Memorial Pkwy, and Hwy 72.
- Two coffee shops within walking distance:
  Mason Dixon and Canadian Bakin'.

### **ABOUT THE PROPERTY**

Located in the heart of Downtown Huntsville, this five-building complex has office suites available. Other tenants in the complex include Mason Dixon Bakery & Bistro, Sidetracks Music Hall, and several others.

## **AVAILABLE SUITES**

**Suite 3** 2,100 SF

## **LOCATION**

415-E Church Street Huntsville, AL 35801

#### **PRICE**

Please call for pricing.

### FOR MORE INFORMATION CALL

Eric St. John, CCIM 256-384-7603 eric@crunkletonassociates.com



## MAP SHOWING PROPERTY LOCATION



# **SUITE 3 - 2,100 SF**

# **BACK DOOR**



FRONT DOOR