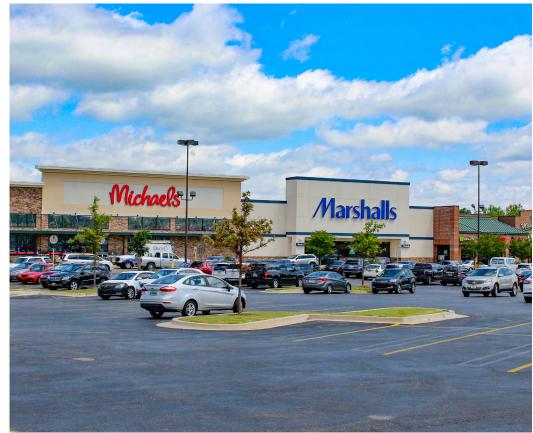

### **ABOUT THE PROPERTY**

North Madison Corners is a 73,897 SF shopping center located in the heart of the Highway 72 retail corridor in Madison, Alabama. Site features excellent co-tenancy with businesses such as: Marshalls, Michaels, H&R Block, pOpshelf, European Wax Center, Massage Envy, Grill & Smoke, and Pizza Hut.