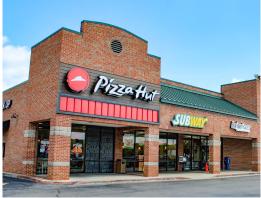

### **ABOUT THE PROPERTY**

North Madison Corners is a 73,897 SF shopping center located in the heart of the Highway 72 retail corridor in Madison, Alabama. Site features excellent co-tenancy with businesses such as: Marshalls, Michaels, H&R Block, pOpshelf, European Wax Center, Massage Envy, Grill & Smoke, and Pizza Hut.