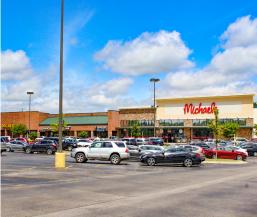

### **ABOUT THE PROPERTY**

North Madison Corners is a 73,897 SF shopping center located in the heart of the Highway 72 retail corridor in Madison, Alabama. Site features excellent co-tenancy with businesses such as: Marshalls, Michaels, H&R Block, pOpshelf, European Wax Center, Massage Envy, Grill & Smoke, and Pizza Hut.