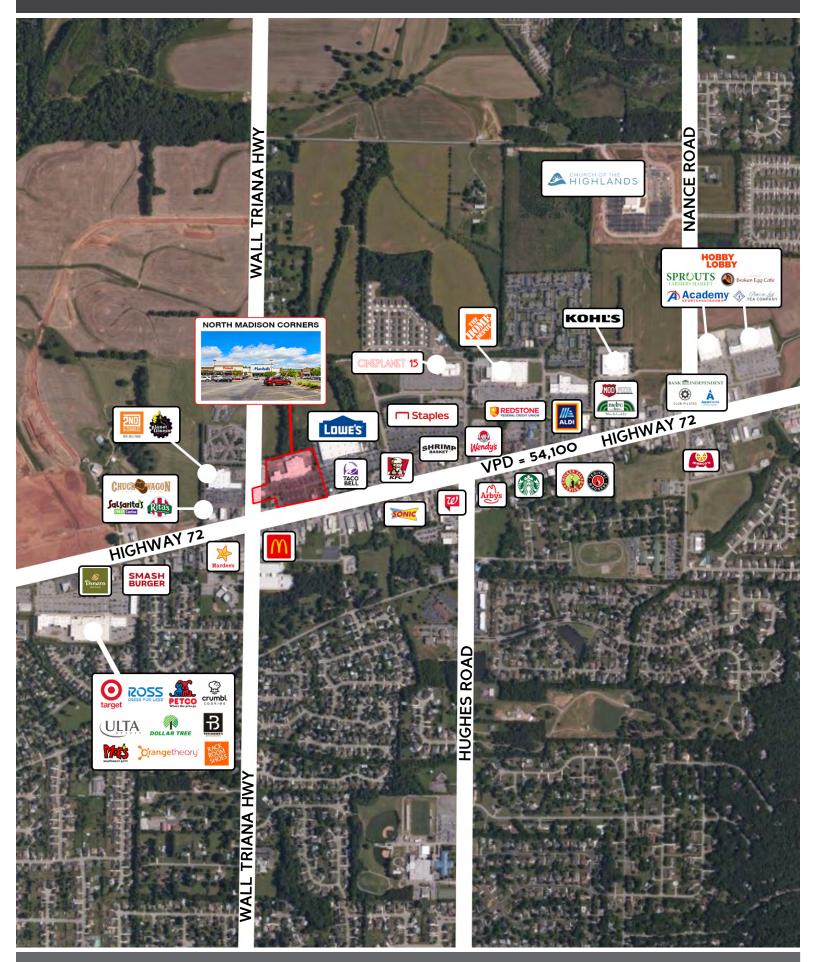

## PROPERTY HIGHLIGHTS

- Location is in close proximity to a Target-anchored development, Lowe's, Sprouts, Publix, Academy Sports, Staples, and Hobby Lobby.
- North Madison Corners has an estimated 224,500 customers per year—around 690,700 visits per year.
- The site's trade area reaches all areas of Huntsville and into Madison, Athens, Decatur, Harvest, and Meridianville.
- Multiple ingress/egress points and excellent visibility on busy Highway 72.
- Monument signage is available for future tenants.

## PROPERTY RETAIL MAP