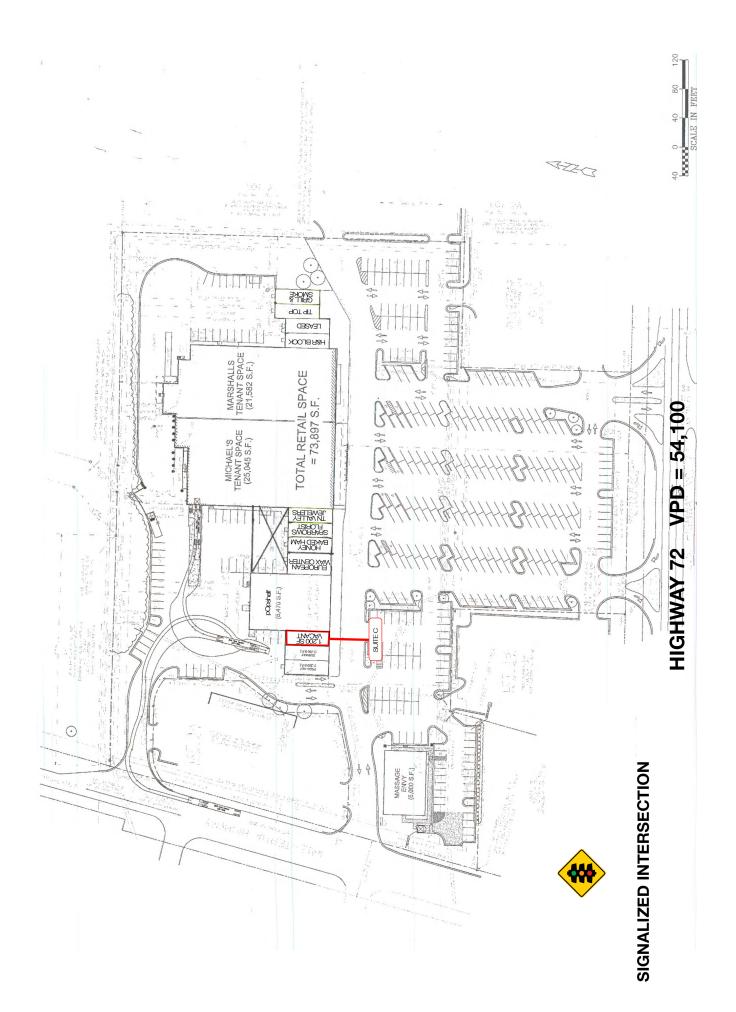

| Denulation                                                |  |
|-----------------------------------------------------------|--|
| <b>Population</b> 4,548 43,388 98,180                     |  |
| <b>Households</b> 1,742 16,170 38,088                     |  |
| <b>Avg Household Income</b> \$129,864 \$119,295 \$108,486 |  |
| Avg Vehicles Per Day 54,100 ± On Hwy 72                   |  |

### **ABOUT THE PROPERTY**

North Madison Corners is a 73,897 SF shopping center located in the heart of the Highway 72 retail corridor in Madison, Alabama. Site features excellent co-tenancy with businesses such as: Marshalls, Michaels, H&R Block, pOpshelf, European Wax Center, Massage Envy, Grill & Smoke, and Pizza Hut.

#### SPACE AVAILABLE

Suite C - 1,200 SF

## PROPERTY RETAIL MAP