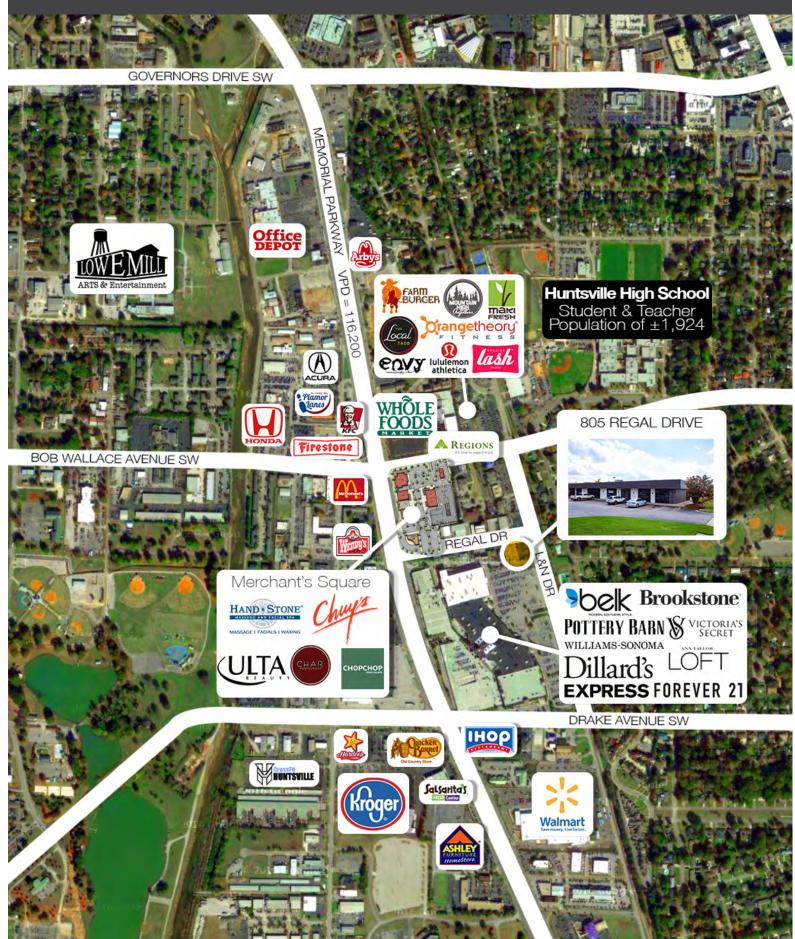

igh-trafficked area of the city with an estimated 116,200 vehicles per day on Memorial Parkway.
- Ample parking available for customers, patients, and employees.

## ABOUT THE PROPERTY

Join a newly redeveloped retail center in an ideal location off one of Huntsville's main thoroughfares. 805 Regal is convenient to Memorial Parkway with high daily traffic counts and easy access to restaurants and shopping. It's steps away from Parkway Place Mall that houses numerous highprofile retail businesses and restaurants.

**LOCATION** 805 Regal Drive Huntsville, AL 35801

**SPACE AVAILABLE** Suite 1 - 6,211 SF (divisible)

PRICE Please Call For Pricing Information.

#### FOR MORE INFORMATION CALL Zac Buckley 256-384-7607 zac@crunkletonassociates.com



### **RETAIL MAP SHOWING PROPERTY LOCATION**



## 805 REGAL DRIVE - HUNTSVILLE, AL SITE PLAN