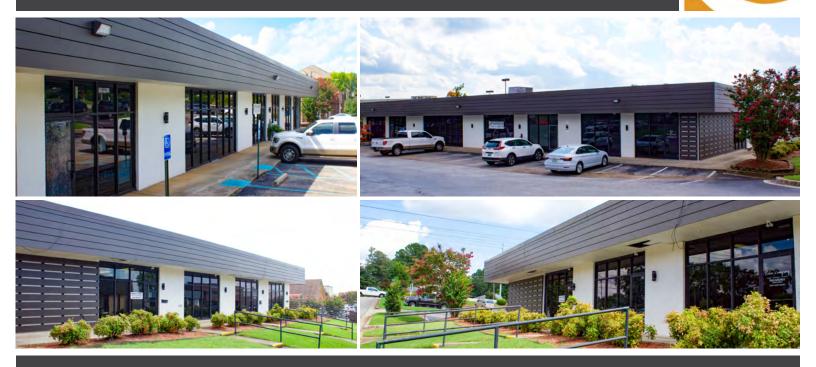

# **805 REGAL DRIVE - HUNTSVILLE, AL** RETAIL SPACE FOR LEASE AT RENOVATED PROPERTY!

## **PROPERTY HIGHLIGHTS**

- 805 Regal Drive was recently renovated to enhance the property with an attractive, modern design.
- Located in close proximity to abundant shopping, entertainment, and restaurant options including: Parkway Place Mall, Whole Foods, Merchant's Square, and the new Times Plaza development.
- Building is situated in a high-trafficked area of the city with an estimated 116,200 vehicles per day on Memorial Parkway.
- Ample parking available for customers, patients, and employees.

## ABOUT THE PROPERTY

Join a newly redeveloped retail center in an ideal location off one of Huntsville's main thoroughfares. 805 Regal is convenient to Memorial Parkway with high daily traffic counts and easy access to restaurants and shopping. It's steps away from Parkway Place Mall that houses numerous highprofile retail businesses and restaurants.