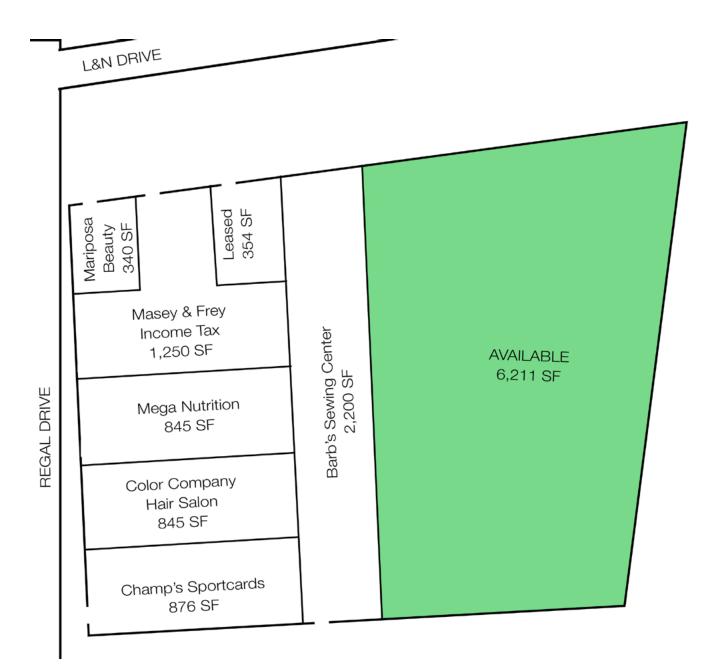

## 805 REGAL DRIVE - HUNTSVILLE, AL SITE PLAN

**LOCATION** 805 Regal Drive Huntsville, AL 35801

**SPACE AVAILABLE** Suite 1 - 6,211 SF (divisible)

PRICE Please Call For Pricing Information.