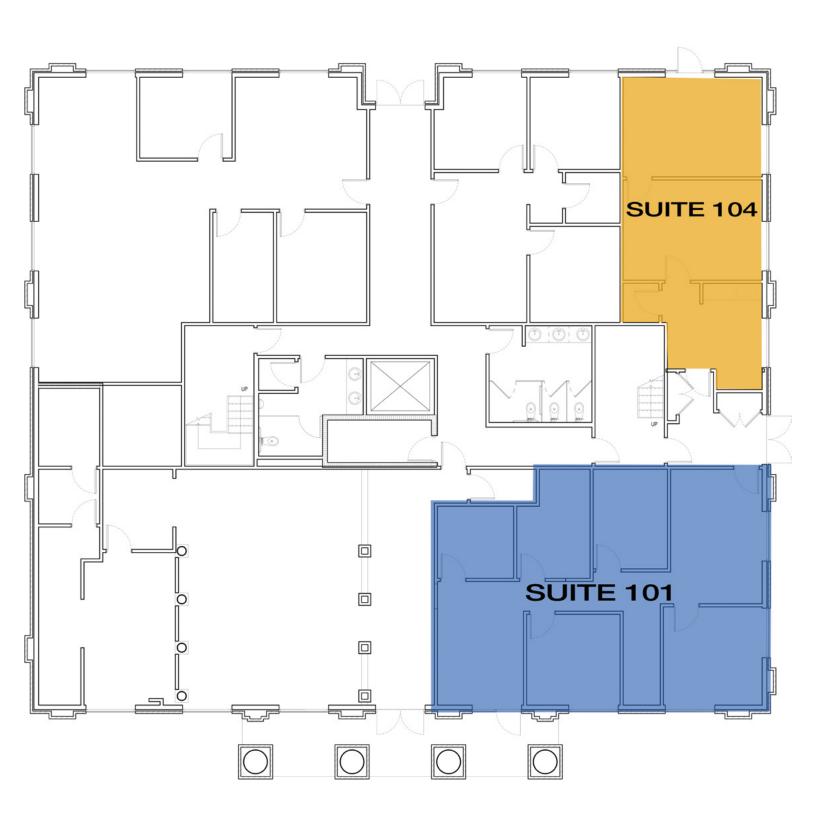

### PROPERTY HIGHLIGHTS

- Suite 101 offers prime entrance located off the front parking lot.
- Suite 104 offers direct entrance of building.
- Property is easily accessible and highly visible from Highway 72 via stoplight intersection at Nance Road.
- Ample parking is available for employees and clients on all sides of the building.
- Situated in close proximity to a wide variety of shopping and dining opportunities.
- Site features attractive landscaping.

## **AVAILABLE SUITES:**

Up to 2,305 SF (Can be combined)

**Suite 101** 1,486 SF **Suite 104** 819 SF