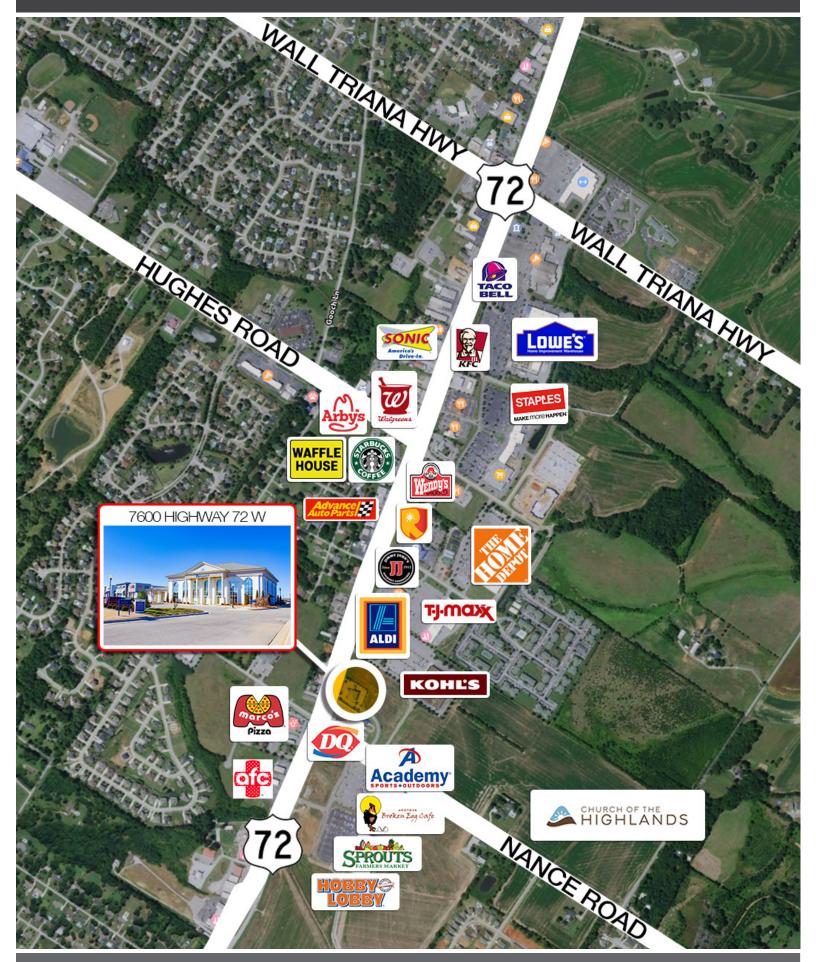

### PROPERTY HIGHLIGHTS

- Suite 101 offers prime entrance located off the front parking lot.
- Suite 104 offers direct entrance of building.
- Property is easily accessible and highly visible from Highway 72 via stoplight intersection at Nance Road.
- Ample parking is available for employees and clients on all sides of the building.
- Situated in close proximity to a wide variety of shopping and dining opportunities.
- Site features attractive landscaping.

#### **ABOUT THE PROPERTY**

Located at the corner of Nance Road and Highway 72 W, 7600 Highway 72 West, is a class "A" office building situated in the very heart of Madison's main retail corridor.