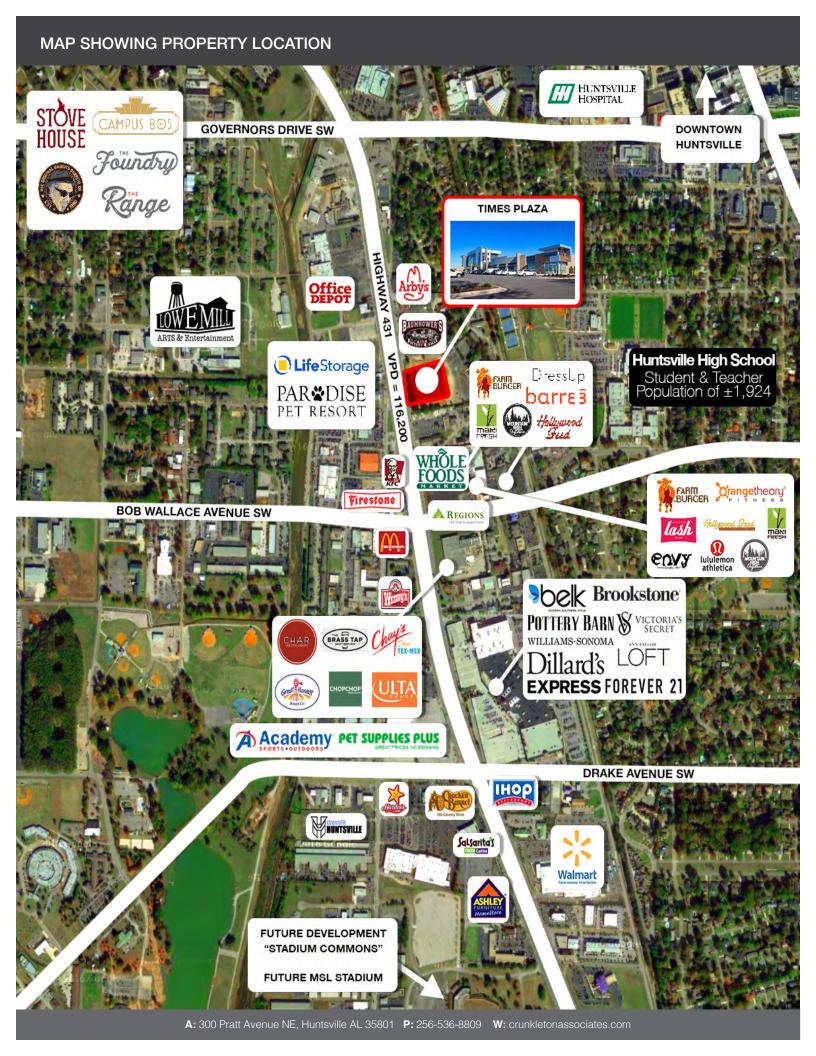

#### PROPERTY HIGHLIGHTS

- Suite is a fully built-out 2nd generation medical space.
- Close to downtown Huntsville and the Huntsville Hospital medical district that sees an estimated 20,000 visitors per day.
- Plenty of on-site parking.
- Covered patient drop-off area.
- Monument signage available.
- Property is adjacent to most high-traffic Whole Foods in Alabama in a center boasting several high-end retail tenants including Maki Fresh, Hollywood Feed, Mountain High Outfitters, Dress Up, Farm Burger, and many others.

#### **ABOUT THE PROPERTY**

Times Plaza is a modern multi-use development that's highly visible and easily accessible from Huntsville's Memorial Parkway (Hwy 231/431). The site is centrally located and home to several national retail brands, fitness/wellness concepts, and trusted medical practices.

#### LOCATION

2317 S Memorial Pkwy Huntsville, AL 35801