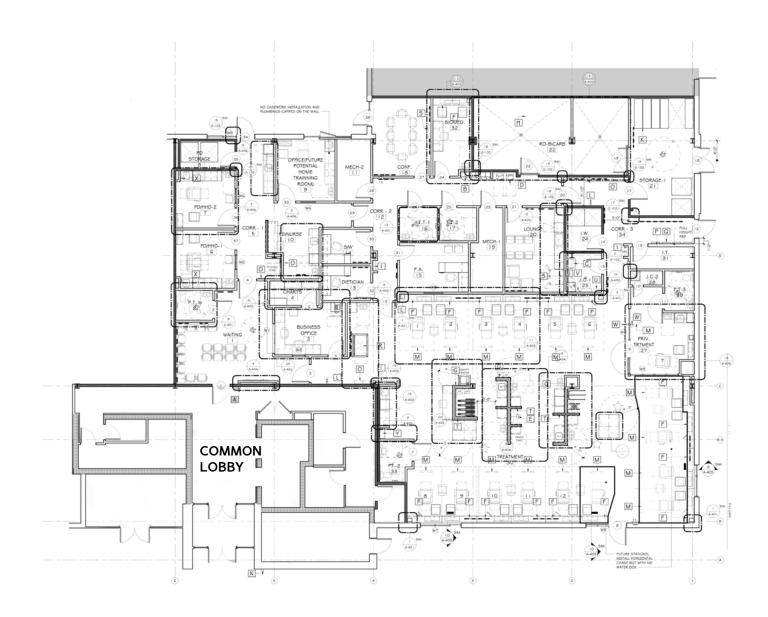

Property is adjacent to most high-traffic Whole Foods in Alabama in a center boasting several high-end retail tenants including Maki Fresh, Hollywood Feed, Mountain High Outfitters, Dress Up, Farm Burger, and many others.

#### **ABOUT THE PROPERTY**

Times Plaza is a modern multi-use development that's highly visible and easily accessible from Huntsville's Memorial Parkway (Hwy 231/431). The site is centrally located and home to several national retail brands, fitness/wellness concepts, and trusted medical practices.

#### LOCATION

2317 S Memorial Pkwy Huntsville, AL 35801

#### SPACE AVAILABLE

7,721 SF Of Office Space

#### **PRICE**

Call for pricing information.

#### FOR MORE INFORMATION CALL

Eric St. John, CCIM 256-384-7603 <u>eric@crunkletonasso</u>ciates.com





## FLOOR PLAN



# PHOTOS